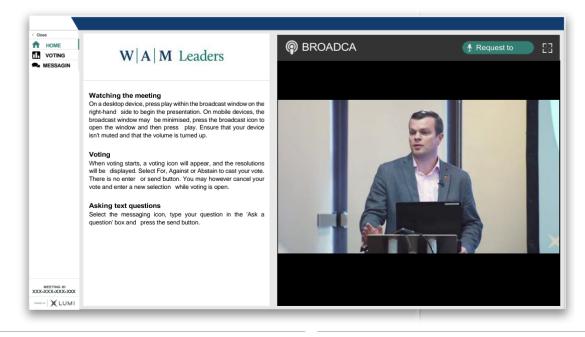

On a desktop/laptop device, you will see the home tab on the left, which displays the meeting title and instructions. The webcast will appear automatically on the right. Press play and ensure your device is

You can watch the webcast full screen, by selecting the full screen icon.

To reduce the webcast to its original size, select the minimise icon.

During the meeting, mobile users can minimise the webcast at any time by selecting one of the other icons in the menu bar.

You will still be able to hear the meeting while the broadcast is minimised. Selecting the Broadcast icon again will reopen the webcast.

| to begin the prese<br>minimised, press t                | ce, press play within<br>ntation. On mobile de<br>he broadcast icon to | the broadcast window or<br>vices, the broadcast win<br>open the window and the<br>d that the volume is turn | dow may be<br>en press play. |
|---------------------------------------------------------|------------------------------------------------------------------------|-------------------------------------------------------------------------------------------------------------|------------------------------|
| Select For, Agains                                      | t or Abstain to cast y                                                 | pear, and the resolutions<br>our vote. There is no ent-<br>enter a new selection w                          | er or send button.           |
| Asking text qu<br>Select the messag<br>the send button. |                                                                        | uestion in the 'Ask a que                                                                                   | stion' box and press         |
|                                                         |                                                                        | of the broadcast window<br>queue.                                                                           | and follow the               |
|                                                         |                                                                        |                                                                                                             |                              |