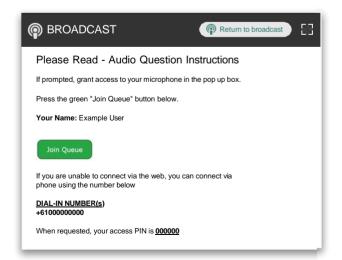

If you would like to ask a verbal question, click the 'Request to Speak' button at the top right corner of the broadcast window.

Questions sent via the Lumi platform may be 8 moderated before being sent to the Chair. This is to avoid repetition and remove any inappropriate language.

The audio questions interface will now display. Confirm your details, click 'Submit Request' and follow the instructions on screen to connect.

> You will hear the meeting while you wait to ask your question.