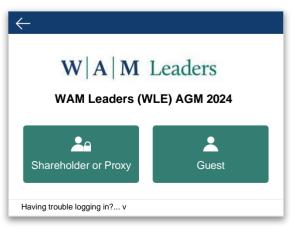

### Guests

To register as a guest, you will need to enter your name and email address.

# A ful foun Registering for the meeting

To participate in the meeting, follow the direct link at the top of the page. Alternatively, visit

meetings.lumiconnect.com and enter the unique 12-digit Meeting ID, provided above.

To register as a Proxyholder, you will need your username and password as provided by Boardroom. In the 'VAC/Username' field enter your username and in the 'Postcode/Country Code/Password' field enter your password and press Sign in.