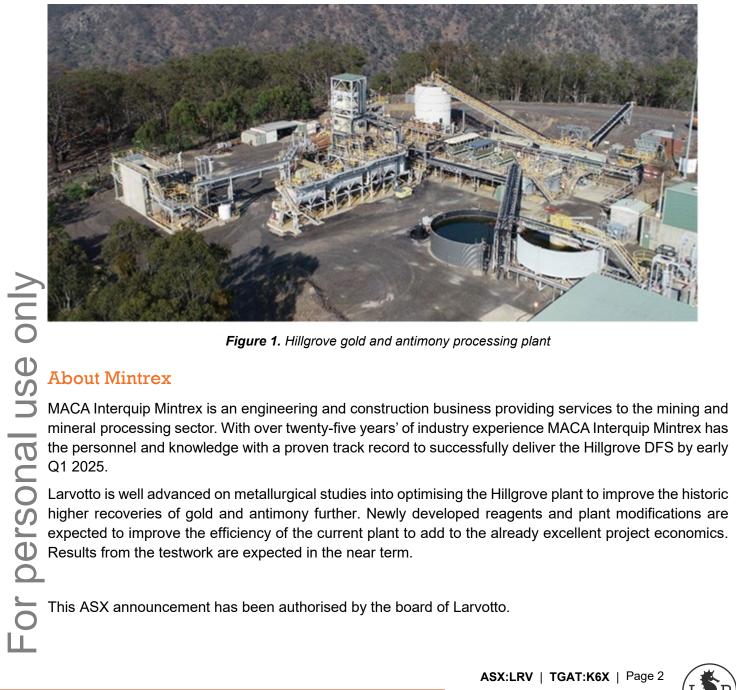

DFS completion targeted for early Q1 2025, an advanced timeline made possible by the significant infrastructure already in place at the Hillgrove site

**Larvotto Resources Limited** (ASX: LRV, Germany: K6X, 'Larvotto' or 'the Company') is pleased to advise that MACA Interquip Mintrex (MIQM) who are part of the Theiss Group have been appointed Study Manager for Hillgrove Gold and Antimony Project's Definitive Feasibility Study MIQM will assume overall supervision of the ongoing metallurgical testwork program currently underway at Independent Metallurgical Operations (IMO) and design modifications and detailed costings required to ensure optimal performance and production from the 500,000tpa Hillgrove processing plant (Figure 1). The DFS is scheduled for completion in Q1 2025.