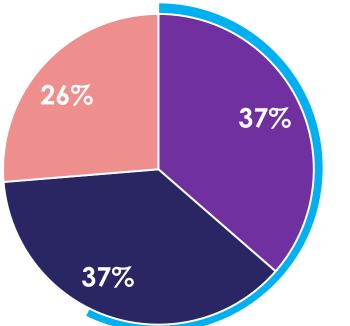

| Capital Structure On Listing  |        |        |
|-------------------------------|--------|--------|
|                               | Shares | %      |
| ment                          | 63.6M  | 36.4%  |
| r                             | 65.0M  | 37.3%  |
|                               | 45.9M  | 26.3%  |
| s On Issue                    | 174.5M | 100.0% |
|                               | 100.0M | 57.3%  |
| 24 months)                    | 13.5M  |        |
| e Rights (escrowed 24 months) | 6.15M  | -      |

### ructure, with significant 'skin in the game' from Board and Management

- Board and Management
- IPO Institutional Offer
- Others
- Escrowed Shares