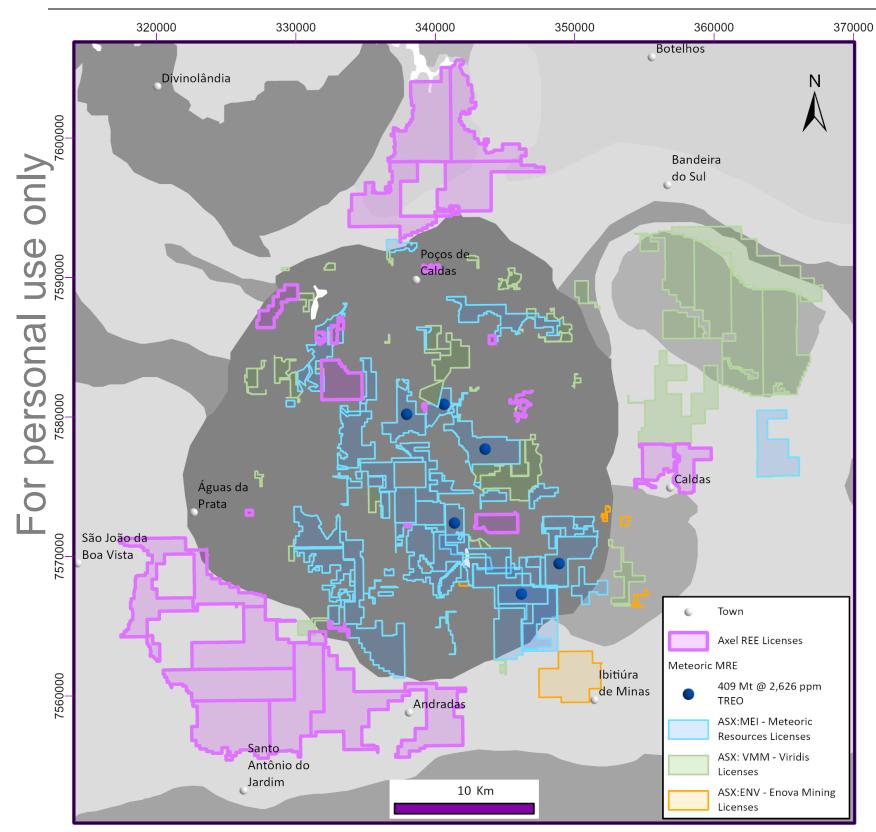

## 2. Caldas Project : South Minas Gerais

## In 2023, Meteoric Resources NL (ASX:MEI) identified the world's highest grade ionic adsorption clay REE project. This Tier 1 discovery is adjacent to some of Axel REE's Caldas Project tenements

The Poços De Caldas Alkaline Complex is homogenously enriched with rare earths and is becoming a globally significant intrusive

- (source: MEI ASX announcements May 2023)
- edge and within the Intrusive
- •

Tier 1 Rare Earths Discovery by Meteoric Resources (ASX:MEI, May 2023), the World's highest grade ionic adsorption clay REE discoveries

The Caldas Project licenses cover 23,200Ha and are situated around the

Follow-up geochem program planned with IPO funding to identify the priority zones for exploration drilling and resource development

## 2. Caldas Project: South Minas Gerais

## Axel's Caldas Project presents as an underexplored REE asset with significant potential which will be further realized by additional drilling using funds from the IPO

- Underfunded, underexplored project with significant potential