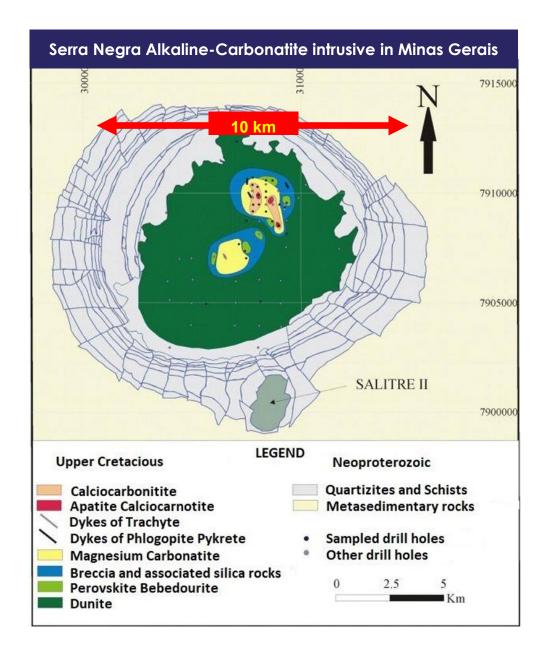

## Potential company-making project – right geological setting – large geophysical signature, size and structure

- Distinctive circular magnetic and gravity anomalies (below) resemble other recognized alkaline-carbonatite complexes known to be associated • with REE, niobium and other mineralisation including Serra Nega and Poços de Caldas
- The possibility of a circular, zoned intrusion diameter of approximately 20km
- The project area houses K-rich alkaline-carbonatite complexes considered to have REE/niobium mineralisation potential