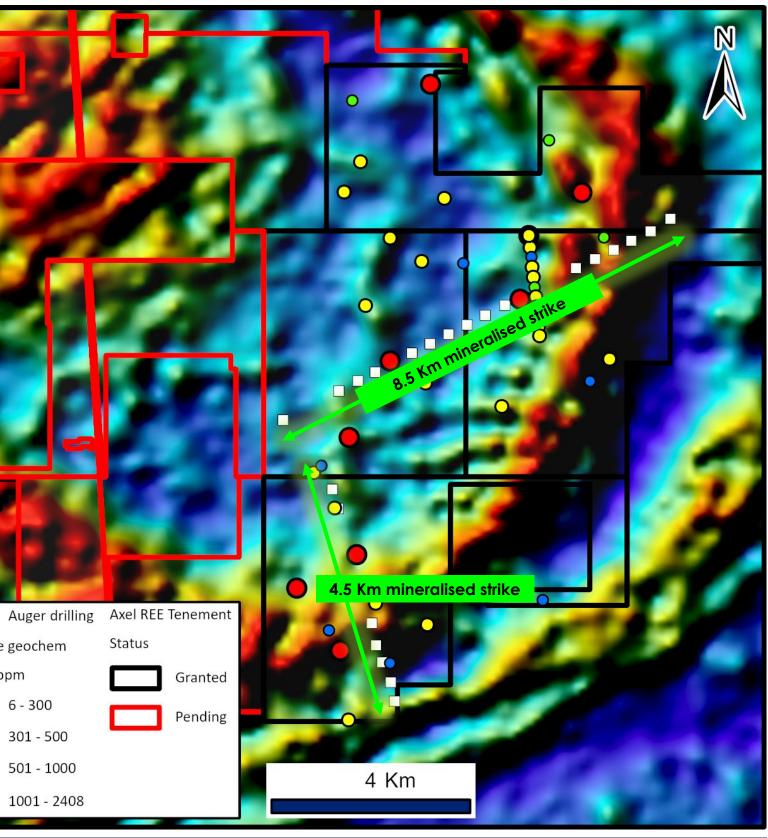

## Axel has discovered REE mineralisation within large circular anomalies

## Area B (Right): 13km mineralised strike trend (out of 25km)

- New discovery zone •
- Area B (right) strong circular thorium radiometric anomaly indicates large • potential intrusive structure of ~18km diameter
- Geochem and reconnaissance auger drill program has demonstrated the area is prospective for hosting IAC-type REE mineralisation
- Open in all directions •
- Depth potential to granite could be >50 meters •
- Systematic drill program at Area B to target resource definition

Significant auger drill intercepts at Caladão Project Area B – high MREO proportion

Thorium radiometric circular anomaly at Area B