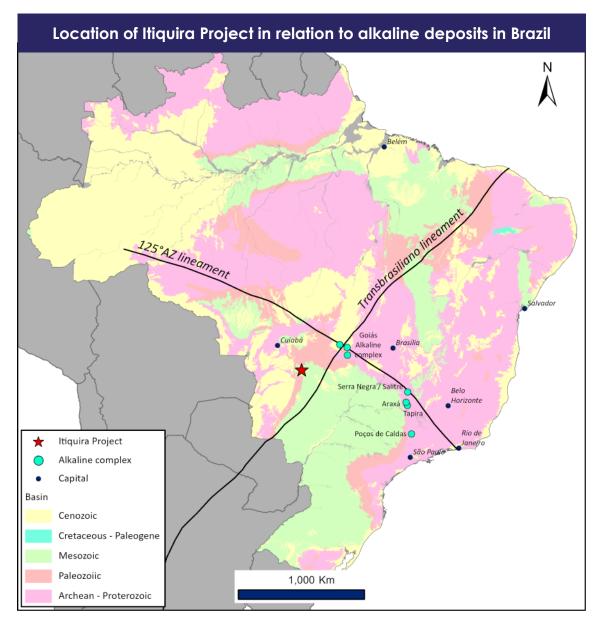

## 3. Itiquira Project

## Potential company-making project – right geological setting – large geophysical signature, size and structure

- Distinctive circular magnetic and gravity anomalies (below) resemble other recognized alkaline-carbonatite complexes known to be associated • with REE, niobium and other mineralisation including Serra Nega and Poços de Caldas
- The possibility of a circular, zoned intrusion diameter of approximately 20km
- The project area houses K-rich alkaline-carbonatite complexes considered to have REE/niobium mineralisation potential