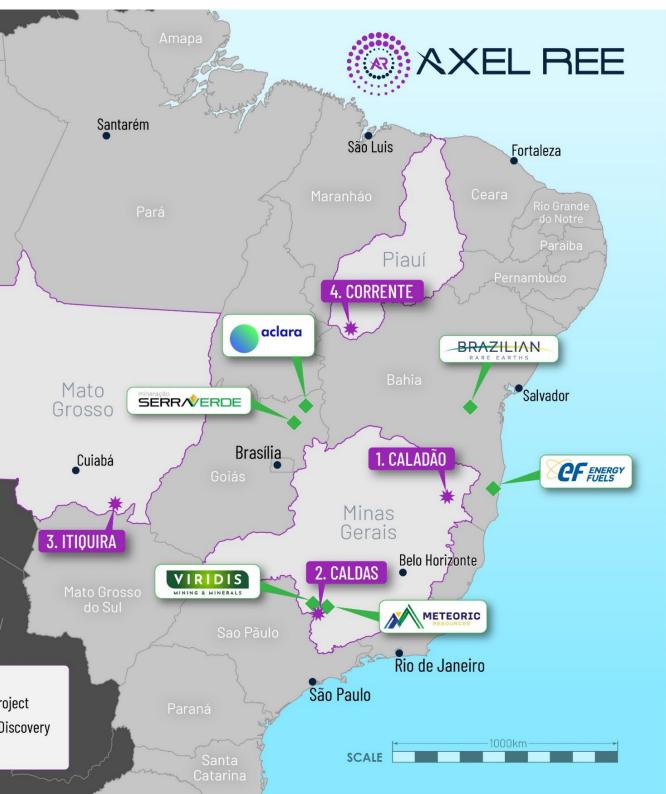

## Successful IPO Completed to fast-track Caladão to a maiden Resource and developing the Caldas Project with systematic drilling

|         | Potential for Multiple<br>World-Class Deposits       | Axel REE Limited ( <b>Axel</b> ) is the 100% owner of four prospective (but underexplored) landholdings in Brazil with high-grade REE mineralisation already identified                               | Roraima                                                  |
|---------|------------------------------------------------------|-------------------------------------------------------------------------------------------------------------------------------------------------------------------------------------------------------|----------------------------------------------------------|
|         |                                                      |                                                                                                                                                                                                       | Manaus 🕳                                                 |
| se only | Large Landholding &<br>Excellent Infrastructure      | >100,000 hectares (1,000km²) of highly prospective project areas in well-<br>known mining jurisdictions, with access to infrastructure                                                                | Amazonas                                                 |
| 5       |                                                      |                                                                                                                                                                                                       |                                                          |
| onal    | Caladão Project: District<br>Scale Potential         | Axel has made the first REE discovery within Brazil's Lithium Valley and has identified <b>large, shallow, clay-hosted REE</b> (25km mineralised strike) with intercepts grading up to 7,612ppm TREO. | Roadônia                                                 |
| ပ်      |                                                      |                                                                                                                                                                                                       |                                                          |
| or pei  | Caldas Project: Adjacent<br>to World-Class discovery | Axel's Caldas Project is adjacent to Meteoric Resources NL's (ASX:MEI)<br>world class ionic adsorption clay Caldeira Project and has very similar<br>geological characteristics.                      |                                                          |
| LL."    |                                                      |                                                                                                                                                                                                       | Bolivia                                                  |
|         | Rapid Growth with Focus<br>on high-value NdPr        | Focus on fast-tracking from explorer to developer by systematically drilling high grade projects with <b>Nd/Pr values up to 35% of TREO at Caladão</b> .                                              | Paraguay                                                 |
|         |                                                      |                                                                                                                                                                                                       |                                                          |
|         | Experienced Team                                     | Highly accomplished Board and Management team with backgrounds in mining, exploration, project development and M&A in Brazil and globally                                                             | LEGEND<br>* Axel REE Proj<br>Major REE Dis<br>Major City |
|         |                                                      |                                                                                                                                                                                                       |                                                          |

### **Built a substantial REE Portfolio**

Portfolio of over 100,000 hectares of known REE-prospective project areas across 3 states in Brazil

## 1. Caladão Project

## 2. Caldas Project : South Minas Gerais

## 3. Itiquira Project

4. Corrente Project Geochemistry and geophysics analysis will be used to test previously identified lateritic soil cover with residual clay-sandy and clay-silty soil covers