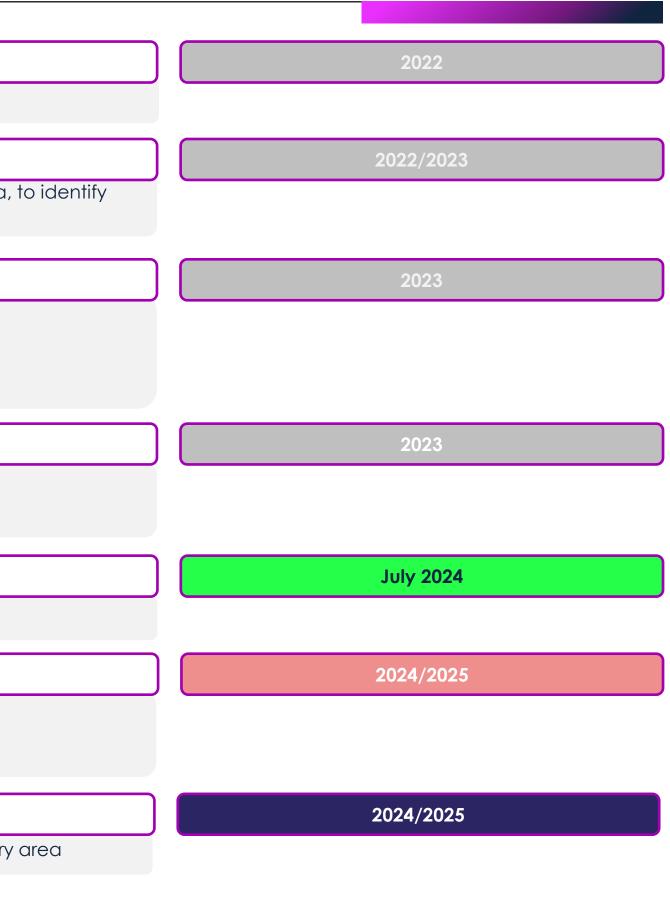

### **Built a substantial REE Portfolio**

Portfolio of over 100,000 hectares of known REE-prospective project areas across 3 states in Brazil

## Data Compiled, Analysed, REE Projects Identified

Comprehensive review and analysis of available geological, geophysical, geochemical, and remote sensing data, to identify priority REE Projects within project areas that have the highest potential for REE mineralisation.

## Geophysical and Geochemical Programs – Generated Drill-Ready Targets

- Soil and rock chip sampling programs to identify mineralized project areas:
  - Minas Gerais Caladão Area A (Complete)
  - Minas Gerais Caladão Area B (Complete)
  - Minas Gerais South Caldas (13 of 26 licences sampled, 100% of samples were mineralized with REE)

## Initial Auger Drilling – Caladão Project (North Minas Gerais)

- Caladão Area A, auger drill program Drill program complete
- Caladão Area B, auger drill program Drill program complete

### **Initial Public Offer**

Completed IPO offer to list on ASX for indicative market capitalisation of \$34.9M

## Define Resource Estimates at Priority REE Projects & Metallurgical Testing

- Targeting maiden Resource definition at Caladão Project underpinned by aggressive grid program
- Commence drill programs at Caldas Project to determine second target Resource area
- Metallurgical testwork on Caladão samples to determine recoveries and optimal processing

### **Progress Additional Prospective Project**

• Itiquira Project – Geochem program to determine prospectivity of potential new large-scale REE/Niobium discovery area