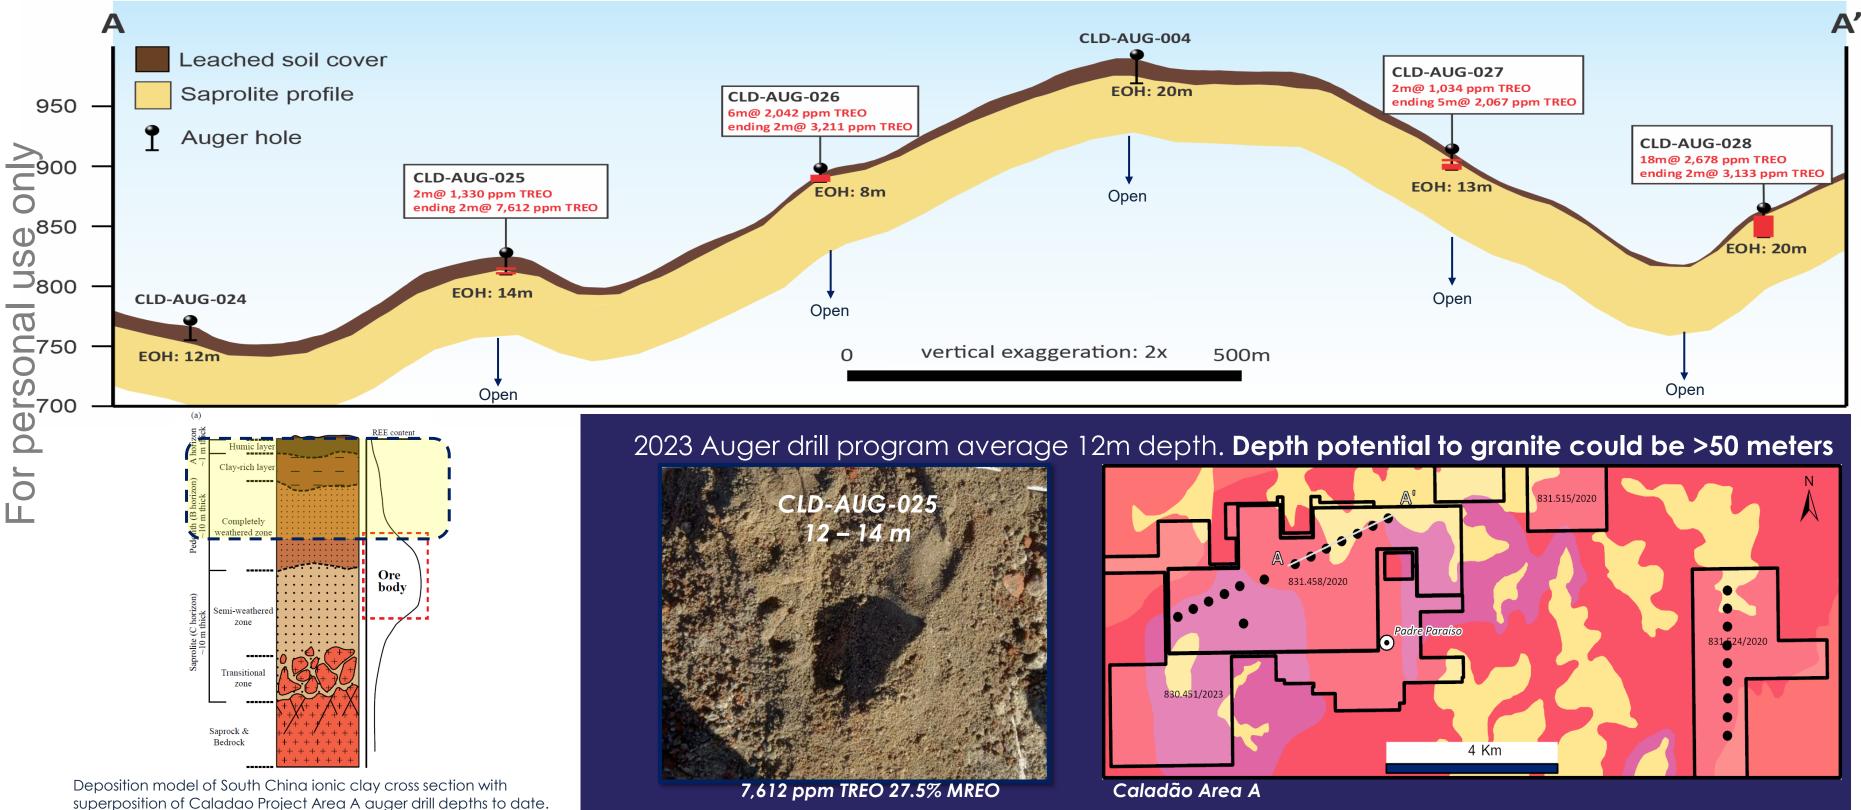

• Auger drill program conducted in August 2023 over target anomalies returned

• Best auger drill intercept: 2m @ 7,612ppm TREO (from 12m) at Area A

## 1. Caladão Project: Area A Auger Drill Cross Sections

## All mineralized holes ending in REE mineralisation and open at depth, yet to hit interpreted high-grade orebody