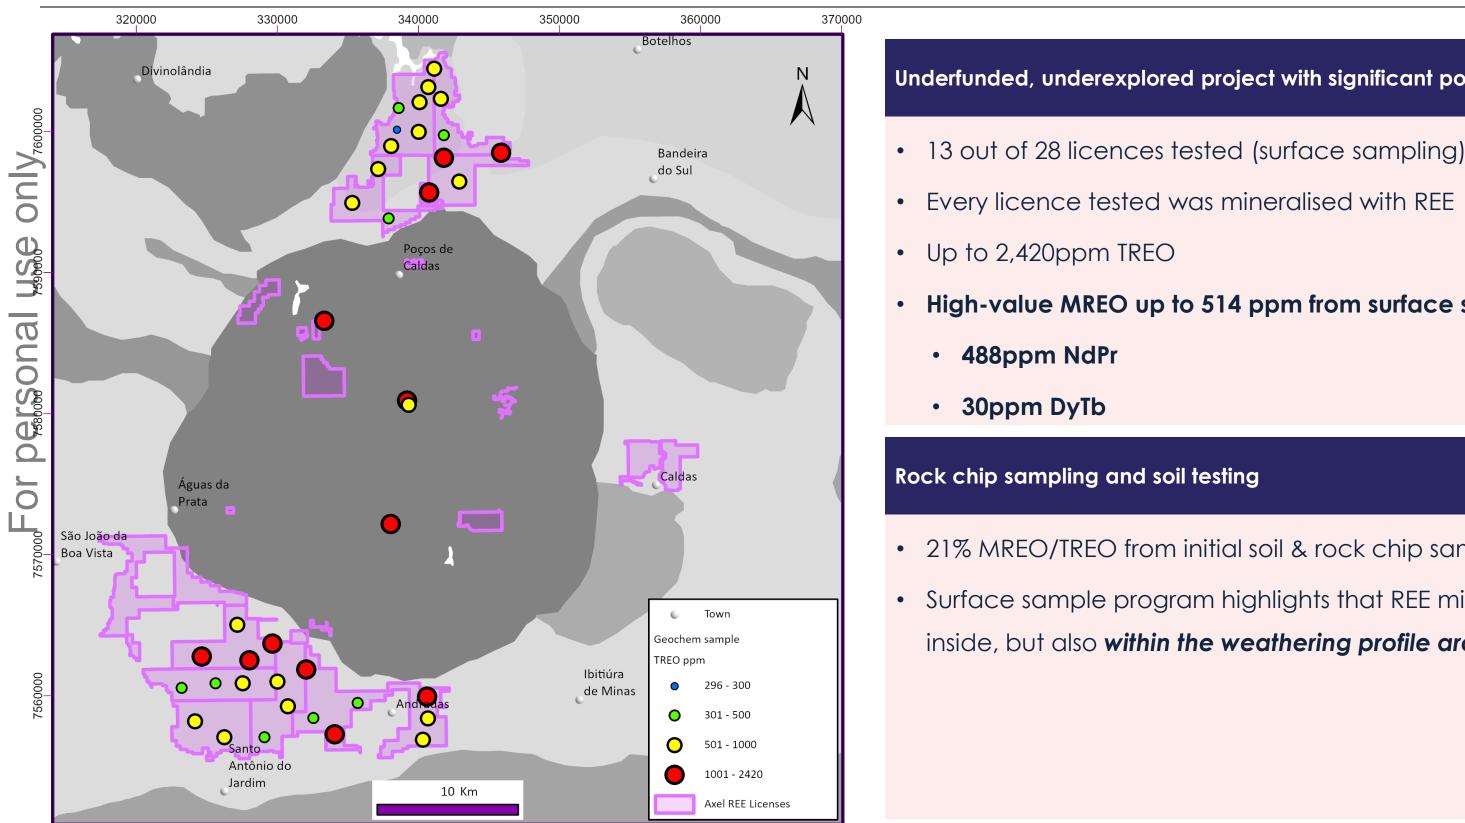

## Geophysical and Geochemical Programs – Generated Drill-Ready Targets

- Soil and rock chip sampling programs to identify mineralized project areas:
  - Minas Gerais Caladão Area A (Complete)
  - Minas Gerais Caladão Area B (Complete)
  - Minas Gerais South Caldas (13 of 26 licences sampled, 100% of samples were mineralized with REE)

## Axel's Caldas Project presents as an underexplored REE asset with significant potential which will be further realized by additional drilling using funds from the IPO

- Underfunded, underexplored project with significant potential

  - High-value MREO up to 514 ppm from surface samples including

- 21% MREO/TREO from initial soil & rock chip sampling
- Surface sample program highlights that REE mineralisation is not limited to
- inside, but also within the weathering profile around the edge of the intrusive