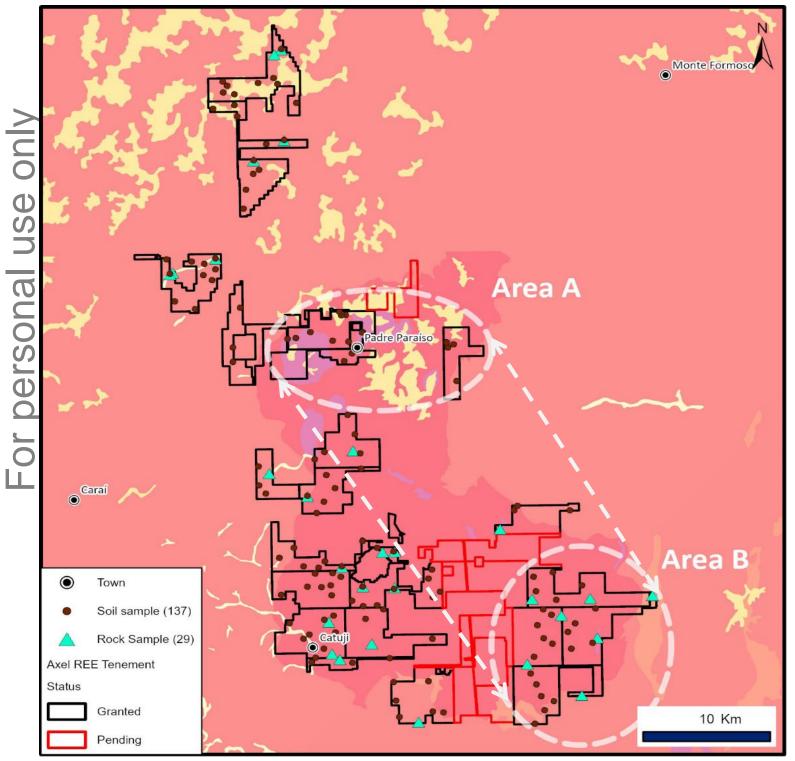

## Caladão Project – High grade REE mineralisation discovered

- 3,500 hectares confirmed:
  - 100% of samples were mineralised with REE
- encouraging REE shallow intercepts

137 soil samples tested – 100% were mineralised with REE

Four licences drilled (Area A & B) representing ~20% of Caladão project

• Geological mapping, soil and rock chip sampling program completed covering

Up to 3,547 ppm TREO at surface indicating high grade potential

• Auger drill program conducted in August 2023 over target anomalies returned

• Best auger drill intercept: 2m @ 7,612ppm TREO (from 12m) at Area A

## Area B (Right): 13km mineralised strike trend (out of 25km)

- New discovery zone •
- Area B (right) strong circular thorium radiometric anomaly indicates large • potential intrusive structure of ~18km diameter
- Geochem and reconnaissance auger drill program has demonstrated the area is prospective for hosting IAC-type REE mineralisation
- Open in all directions •
- Depth potential to granite could be >50 meters •
- Systematic drill program at Area B to target resource definition