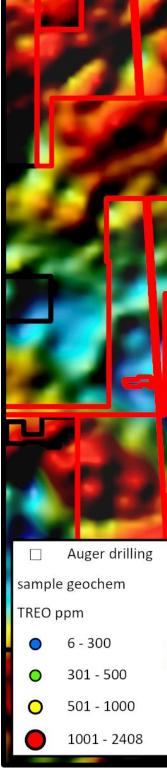

## Axel has discovered REE mineralisation within large circular anomalies

## Area B (Right): 13km mineralised strike trend (out of 25km)

- New discovery zone •
- Area B (right) strong circular thorium radiometric anomaly indicates large • potential intrusive structure of ~18km diameter
- Geochem and reconnaissance auger drill program has demonstrated the area is prospective for hosting IAC-type REE mineralisation
- Open in all directions •
- Depth potential to granite could be >50 meters •
- Systematic drill program at Area B to target resource definition

Significant auger drill intercepts at Caladão Project Area B – high MREO proportion

Thorium radiometric circular anomaly at Area B