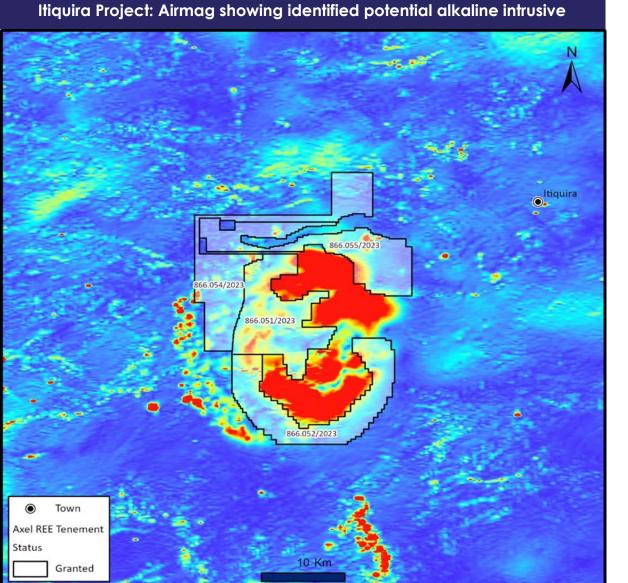

## 3. Itiquira Project

## Potential company-making project – right geological setting – large geophysical signature, size and structure

- Distinctive circular magnetic and gravity anomalies (below) resemble other recognized alkaline-carbonatite complexes known to be associated • with REE, niobium and other mineralisation including Serra Nega and Poços de Caldas
- The possibility of a circular, zoned intrusion diameter of approximately 20km
- The project area houses K-rich alkaline-carbonatite complexes considered to have REE/niobium mineralisation potential

### **Progress Additional Prospective Project**

• Itiquira Project – Geochem program to determine prospectivity of potential new large-scale REE/Niobium discovery area