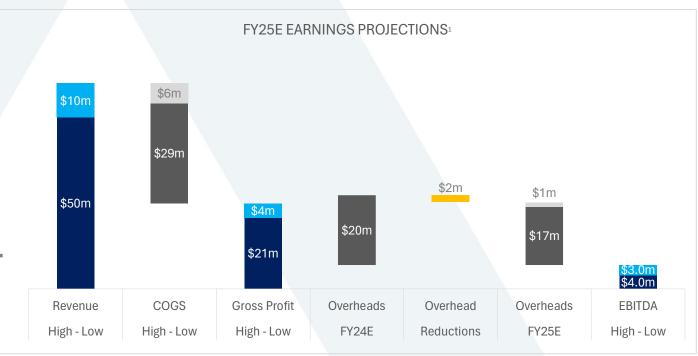

Successful application of these funds will allow the Company to deliver on its recent guidance for FY25, targeting revenue of \$50m to \$60m and EBITDA of \$4m to \$7m, representing material financial growth in the Company.

### **Chart 1: AGH FY25 EARNINGS PROJECTIONS**

1. Earnings projections based on guidance range and incorporating the benefit of overhead reductions of ~\$2m in FY25

AGH CEO and Managing Director, Joshua Fegan said: "We are thrilled by the tremendous support from our shareholders and new investors in this capital raising effort. The funds secured will greatly enhance our financial flexibility, allowing us to pursue our strategic initiatives with renewed confidence. With THC cannabis beverages now legal in the USA and projected to become a \$19 billion market by 2028, this is a pivotal moment in AGH's journey. We are poised to drive growth and create long-term value for our stakeholders."