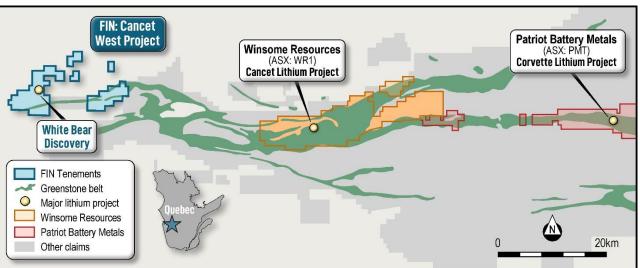

## **Cancet West Lithium Project**

During the December Quarter follow up fieldwork by Fin's in country geological consultant, Mercator Geological Services discovered the White Bear Lithium Discovery at the Cancet West Lithium Project (see **Figure 1**).

- 23WB001 1m @ 2.39% Li2O
- 23WB002 1m @ 2.16% Li2O and 1m at 1.23%
- 23WB003 1m @ 1.09% Li2O
- 23WB004 1m @ 0.84% Li2O

Figure 1 | Fin's Cancet West Project Location

<sup>2</sup> ASX.FIN – Multiple High-Grade Li2O Channel Samples at White Bear Confirms Extensive Drill Target – 4th December 2023