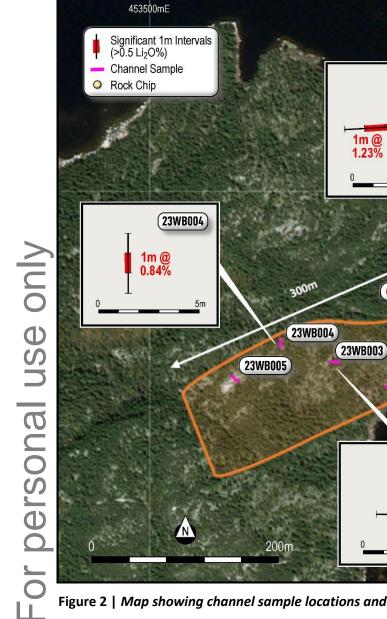

Channel sample resultsfrom the follow up field programme, extend over a significant strike length and confirmed the exceptionally high-grade lithium results from the initial rock chip samples<sup>2</sup>:

- 23WB001 1m @ 2.39% Li2O
- 23WB002 1m @ 2.16% Li2O and 1m at 1.23%
- 23WB003 1m @ 1.09% Li2O
- 23WB004 1m @ 0.84% Li2O

Figure 1 | Fin's Cancet West Project Location

<sup>2</sup> ASX.FIN – Multiple High-Grade Li2O Channel Samples at White Bear Confirms Extensive Drill Target – 4th December 2023

<sup>&</sup>lt;sup>1</sup> ASX.FIN – Exceptionally High-Grade Lithium Confirmed at Cancet West – 20<sup>th</sup> November 2023

5935000mN

23WB001

1m @ 0.79%

5m

1m @ 2.39%

454000mE

Figure 2 | Map showing channel sample locations and significant results across the White Bear Lithium Discovery

1m @ 1.09%

23WB002

23WB002

1m @ 2.16%

6.85% Li<sub>2</sub>O

23WB001)

6.50% Li<sub>2</sub>O

(23WB003)