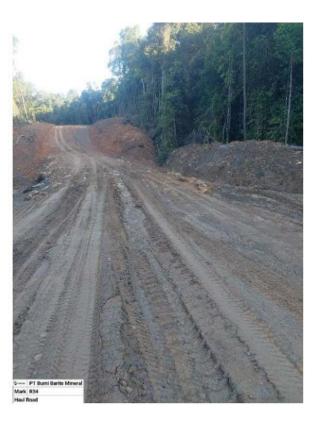

Example haul road sections to be upgraded

#### Haul Road to the Batu Tuhup Jetty

- The haul road to the Batu Tuhup Jetty is a critical piece of infrastructure for Cokal to move product coal to the Barito River for transport to market via barges.
- The current condition of the haul road (from KM 96 (Pit 3) to the KM 52 intersection) is sufficient to support initial hauling of coal from the Bumi Barito Mineral (**BBM**) metallurgical coal mine, and to provide access for mine site logistics (including fuel supply and other support materials).
- Cokal is seeking to further develop and upgrade the haul road as part of its plan to ramp-up metallurgical coal production from the BBM mine in the near-term; and potentially provide capacity for production from the Tambang Benua Alam Raya (TBAR) development project in the medium-term.
- Development works include a reduction of the road gradient at critical sections and the upgrade of the road to all-weather standards.
- These upgrades will increase both coal transport capacity and operational efficiency, resulting in a reduction in per tonne operating costs.
- This will be achieved via an increase in the carrying capacity of trucks (which can currently only operate at 50% capacity) and a reduction in the required time trucks take to complete a trip.

# **Development Works**

- Further development and upgrade of the haul road will commence in early February and will be completed over two stages.
  - Estimated volume for cut & fill of Stage 1 is 300,000m<sup>3</sup> and Stage 2 is 200,000m<sup>3</sup>.
  - An additional 100,000m<sup>3</sup> of gravel is required for paving the road to achieve all-weather standard.
- Development works include the upgrade of three large bridges and fifteen culverts.
- The additional equipment and resources required are currently being mobilised to site.
- Current hauling of product coal to the Batu Tuhup Jetty will continue uninterrupted alongside the upgrade process.