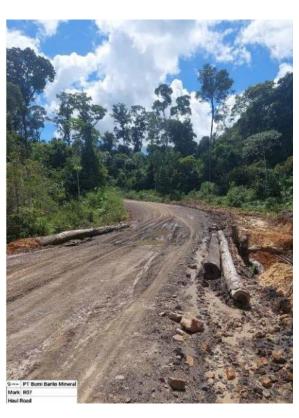

Example haul road sections to be upgraded

#### Haul Road to the Batu Tuhup Jetty

- The haul road to the Batu Tuhup Jetty is a critical piece of infrastructure for Cokal to move product coal to the Barito River for transport to market via barges.
- The current condition of the haul road (from KM 96 (Pit 3) to the KM 52 intersection) is sufficient to support initial hauling of coal from the Bumi Barito Mineral (**BBM**) metallurgical coal mine, and to provide access for mine site logistics (including fuel supply and other support materials).
- Cokal is seeking to further develop and upgrade the haul road as part of its plan to ramp-up metallurgical coal production from the BBM mine in the near-term; and potentially provide capacity for production from the Tambang Benua Alam Raya (TBAR) development project in the medium-term.
- Development works include a reduction of the road gradient at critical sections and the upgrade of the road to all-weather standards.
- These upgrades will increase both coal transport capacity and operational efficiency, resulting in a reduction in per tonne operating costs.
- This will be achieved via an increase in the carrying capacity of trucks (which can currently only operate at 50% capacity) and a reduction in the required time trucks take to complete a trip.

# **Development Works**

- Further development and upgrade of the haul road will commence in early February and will be completed over two stages.
  - Estimated volume for cut & fill of Stage 1 is 300,000m<sup>3</sup> and Stage 2 is 200,000m<sup>3</sup>.
  - An additional 100,000m<sup>3</sup> of gravel is required for paving the road to achieve all-weather standard.
- Development works include the upgrade of three large bridges and fifteen culverts.
- The additional equipment and resources required are currently being mobilised to site.
- Current hauling of product coal to the Batu Tuhup Jetty will continue uninterrupted alongside the upgrade process.