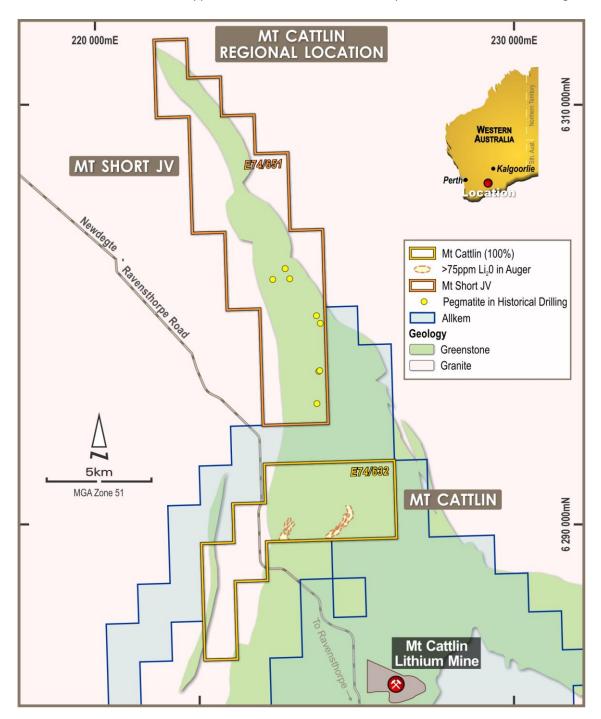

The Mt Short JV, together with the 100%-owned Mt Cattlin tenement immediately to the south, comprise the Company's Ravensthorpe Li Projects and are located in lithium-prospective stratigraphy north of Allkem's Mt Cattlin Li Mine (see Figure 1).

Approximately 3000m of RC drilling is planned to test auger Li anomalies defined earlier this year at the 100% owned Mt Cattlin Project and follow up historic pegmatite intersections at the Mt Short JV tenure (see ASX releases dated 14 August 2023), where the Company can earn up to 70% equity from Anax Metals Limited (ASX:ANX).

1 Woomera Mining Limited

This ASX announcement has been approved and authorised for release by the Board of Woomera Mining Ltd.

Figure 1: Mt Cattlin Project and Mt Short Projects on Regional Geology plan