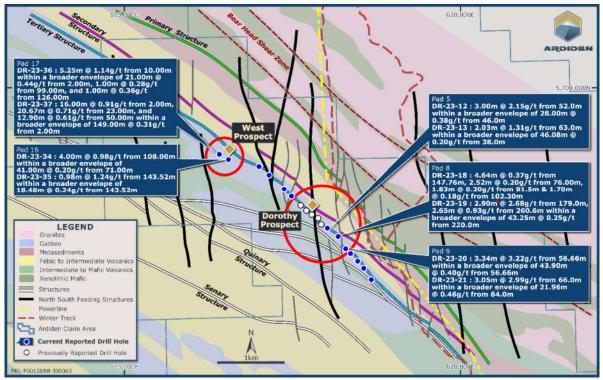

### NATURE OF OPERATIONS AND PRINCIPAL ACTIVITIES

Ardiden Limited (ASX: ADV) is an ASX-listed gold exploration company focused on systematic gold exploration at its 100% owned Pickle Lake Gold Project in the well-endowed Uchi Geological Subprovince of north-west Ontario, Canada. The Company's District-Scale Gold Project is one of the largest continuous gold land holdings in the Uchi Belt, where Barrick, Newmont, Kinross, and Evolution all hold significant gold mine and exploration assets. Ardiden's strategic landholding is situated on the same geological belt as Red Lake, the 'Uchi' Subprovince, which has produced over 30M oz of gold to date and where new Tier-1 gold discoveries are still being made, such as Kinross Gold Corporation's (NYSE:KGC)'s Great Bear Project, which reported a maiden resource of 5MOZ Au on 13 February 2023 (Figure 1).

### **PICKLE LAKE GOLD PROJECT**

The Pickle Lake Gold Project is comprised of 1,088 km<sup>2</sup> highly prospective landholdings with three existing gold deposits (Kasagiminnis, Dorothy and Dobie) and 23 other identified brownfield and greenfield gold prospects over a 100km wide belt (*Figure 2*).