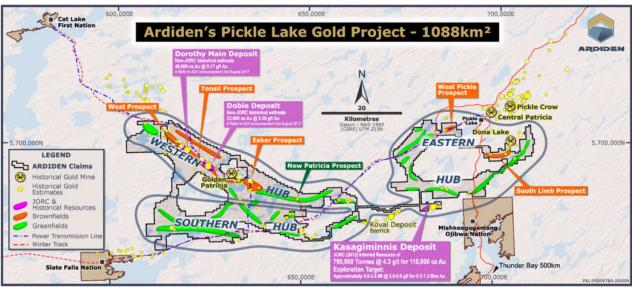

# The Western Hub, Pickle Lake Gold Project

Work during the year was focused on the Western Hub, home to intense structural complexity, with multiple second order shear zones conducive to mineralisation across nine prospects with a >50km strike length of under-explored highly favourable geology and structural settings for gold mineralisation. This gold prospectivity is evidenced by Ardiden's 100%-owned Dorothy-Dobie Prospects (historical estimate of 99,600 oz Au @ 5.7 g/t Au (refer ASX release 2 August 2017) and the Golden Patricia mine (Barrick), which produced 619,796 oz Au @ 15.2 g/t Au between 1988-1997¹ and sits within the Western Hub.

Figure 3 – Ardiden's Western Hub which includes the Dorothy Dobie Prospects, Esker, Cooper, Meen, Tonsil, West which are along strike to the past producing Golden Patricia Mine.

Figure 4 Map showing drilling intersections across the Western Hub Summer Drill program.

Refer to ASX release dated 9 June, 17 August, and 29 September 2022 for further details on historical exploration results.

A winter program consisting of a 34 diamond drill holes for 5,473m was undertaken to test the extent of the mineralisation halo identified in Ardiden's 2022 summer drill program at the Dorothy Prospects (*Figure 3*). The assay results reported continue to drive the development of the Company's geological model, whilst adding further strength to our understanding of the shallow mineralisation zones across the Western Hub (*Figure 5*).