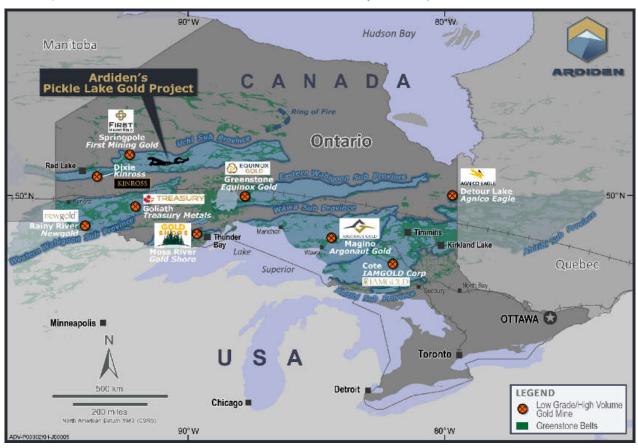

### NATURE OF OPERATIONS AND PRINCIPAL ACTIVITIES

Ardiden Limited (ASX: ADV) is an ASX-listed gold exploration company focused on systematic gold exploration at its 100% owned Pickle Lake Gold Project in the well-endowed Uchi Geological Subprovince of north-west Ontario, Canada. The Company's District-Scale Gold Project is one of the largest continuous gold land holdings in the Uchi Belt, where Barrick, Newmont, Kinross, and Evolution all hold significant gold mine and exploration assets. Ardiden's strategic landholding is situated on the same geological belt as Red Lake, the 'Uchi' Subprovince, which has produced over 30M oz of gold to date and where new Tier-1 gold discoveries are still being made, such as Kinross Gold Corporation's (NYSE:KGC)'s Great Bear Project, which reported a maiden resource of 5MOZ Au on 13 February 2023 (Figure 1).

Figure 1 – Location of Ardiden's Pickle Lake Gold project within the Uchi Belt of northwest Ontario

Ardiden is solely focused on gold having sold its lithium project, over a staged disposition to Green Technology Metals (ASX:GT1) over the course of the past two years. As a result, Ardiden has \$9.35M cash on hand, a further \$4.8M held in trust at Canada Revenue Agency (CRA), and currently owns ~13 million shares in GT1 which will be released from escrow in November 2023.