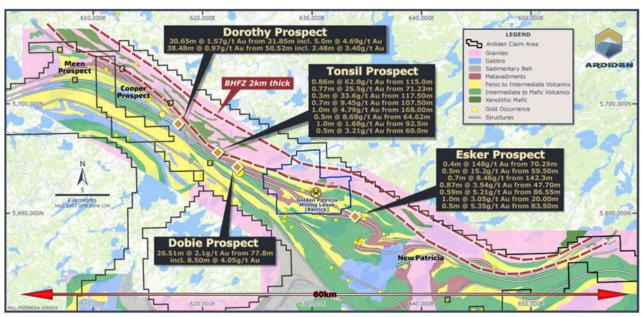

### **PICKLE LAKE GOLD PROJECT**

The Pickle Lake Gold Project is comprised of 1,088 km<sup>2</sup> highly prospective landholdings with three existing gold deposits (Kasagiminnis, Dorothy and Dobie) and 23 other identified brownfield and greenfield gold prospects over a 100km wide belt (*Figure 2*).

Figure 2 - Pickle Lake's Western, Eastern and Southern Hubs, showing the 23 Gold Prospects already identified

Refer ASX 10 September 2019. The potential quantity and grades stated for the Exploration Target at Kasagiminnis is conceptual in nature and there has been insufficient exploration to define Mineral Resources across the exploration target area. It is uncertain if further exploration of these targets will produce results that permit additional Mineral Resources to be estimated.

# The Western Hub, Pickle Lake Gold Project

Work during the year was focused on the Western Hub, home to intense structural complexity, with multiple second order shear zones conducive to mineralisation across nine prospects with a >50km strike length of under-explored highly favourable geology and structural settings for gold mineralisation. This gold prospectivity is evidenced by Ardiden's 100%-owned Dorothy-Dobie Prospects (historical estimate of 99,600 oz Au @ 5.7 g/t Au (refer ASX release 2 August 2017) and the Golden Patricia mine (Barrick), which produced 619,796 oz Au @ 15.2 g/t Au between 1988-1997¹ and sits within the Western Hub.

The 2022 summer exploration program tested four gold prospects (Esker, Tonsil, Dorothy and Dobie) along a 20 km strike length of the Western Hub. A total of 43 holes were completed for a total of 5,939m with most of the holes targeting the primary structure that hosts the Golden Patricia geological sequence found in the historical Golden Patricia mine. While the drill results derived from the primary structure confirm the Golden Patricia geological style, it is the results from the 3 holes which targeted the secondary and tertiary structures at Dorothy and Dobie which formed the basis for the follow-up 2023 winter program.

The results of those 3 holes indicate the secondary and tertiary structures could remain open at depth and along strike, with over 30km of untested ground and include the following assay results:

- o DR22-01 30.65m @ 1.57 g/t Au from 31.85m (Dorothy ASX 17 Aug 2022)
- o DR22-02 38.48m @ 0.97 g/t Au from 50.52m (Dorothy ASX 26 Sept 2022)
- o DB22-01 26.51m @ 2.1g/t Au from 77.8m (Dobie ASX 26 Sept 2022)