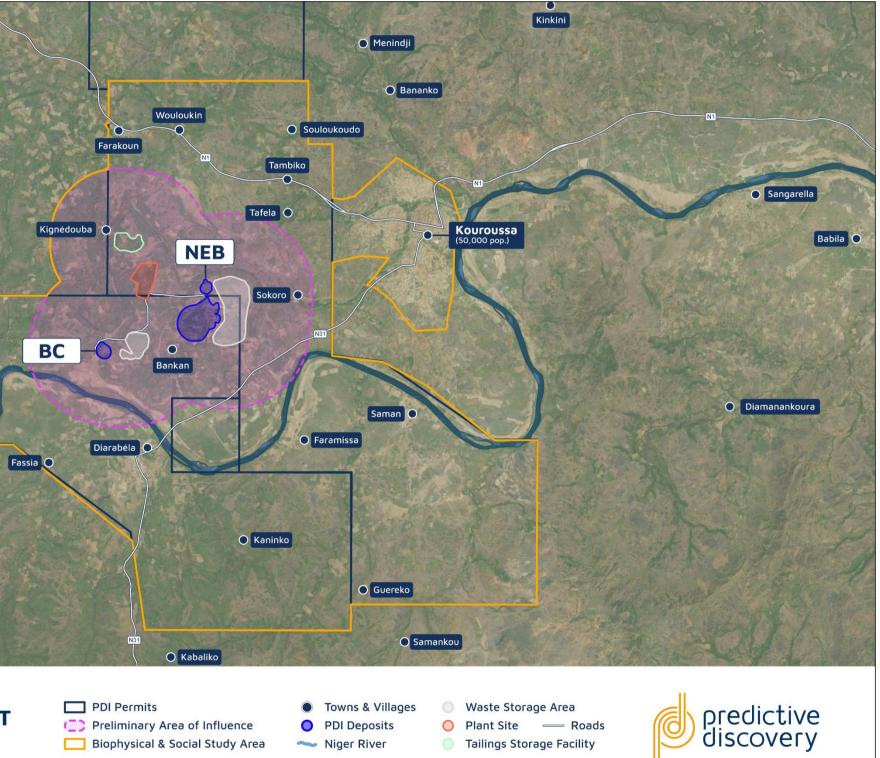

## **Introduction to Bankan**

West Africa's next Tier-1 gold deposit

- Four contiguous exploration permits covering a 35km-long richly gold endowed super structure
- O Mineral Resource of 5.38Moz @ 1.66g/t across two separate deposits<sup>1</sup>
  - NEB: 4.89Moz @ 1.72g/t (Ind & Inf)
  - BC: 0.49Moz @ 1.24g/t (Ind & Inf)
- Extensive drilling programs (83,000m of DD/RC in FY23) have successfully grown and upgraded the Mineral Resource
- Straightforward open pit project with significant potential for highgrade underground mining at NEB
- Simple metallurgy amenable to industry-standard CIL processing and high gold recoveries
- Scoping Study due to be completed late 2023 crucial for permitting process
- Increasing focus on Bankan's significant near-resource and regional exploration potential – RC drilling ongoing

#### **Bankan's context**

- NEB and BC deposits located in Buffer Zone 2 of the Upper Niger National Park ("Park"), 18-21km from the Core Conservation Area
- The Park comprises the following zones:
  - Core Conservation Area with the sole purpose of fauna and flora conservation
  - Buffer Zone 1 in which agricultural activities are permitted
  - Buffer Zone 2 in which multiple use activities are permitted
- O Whist mining is not allowed in Buffer Zone 2, there are precedents in Guinea for mining permits to be granted within Protected Areas
- PDI has strong Government and community support for the project

BANKAN PROJECT **UPPER NIGER** 

NATIONAL PARK