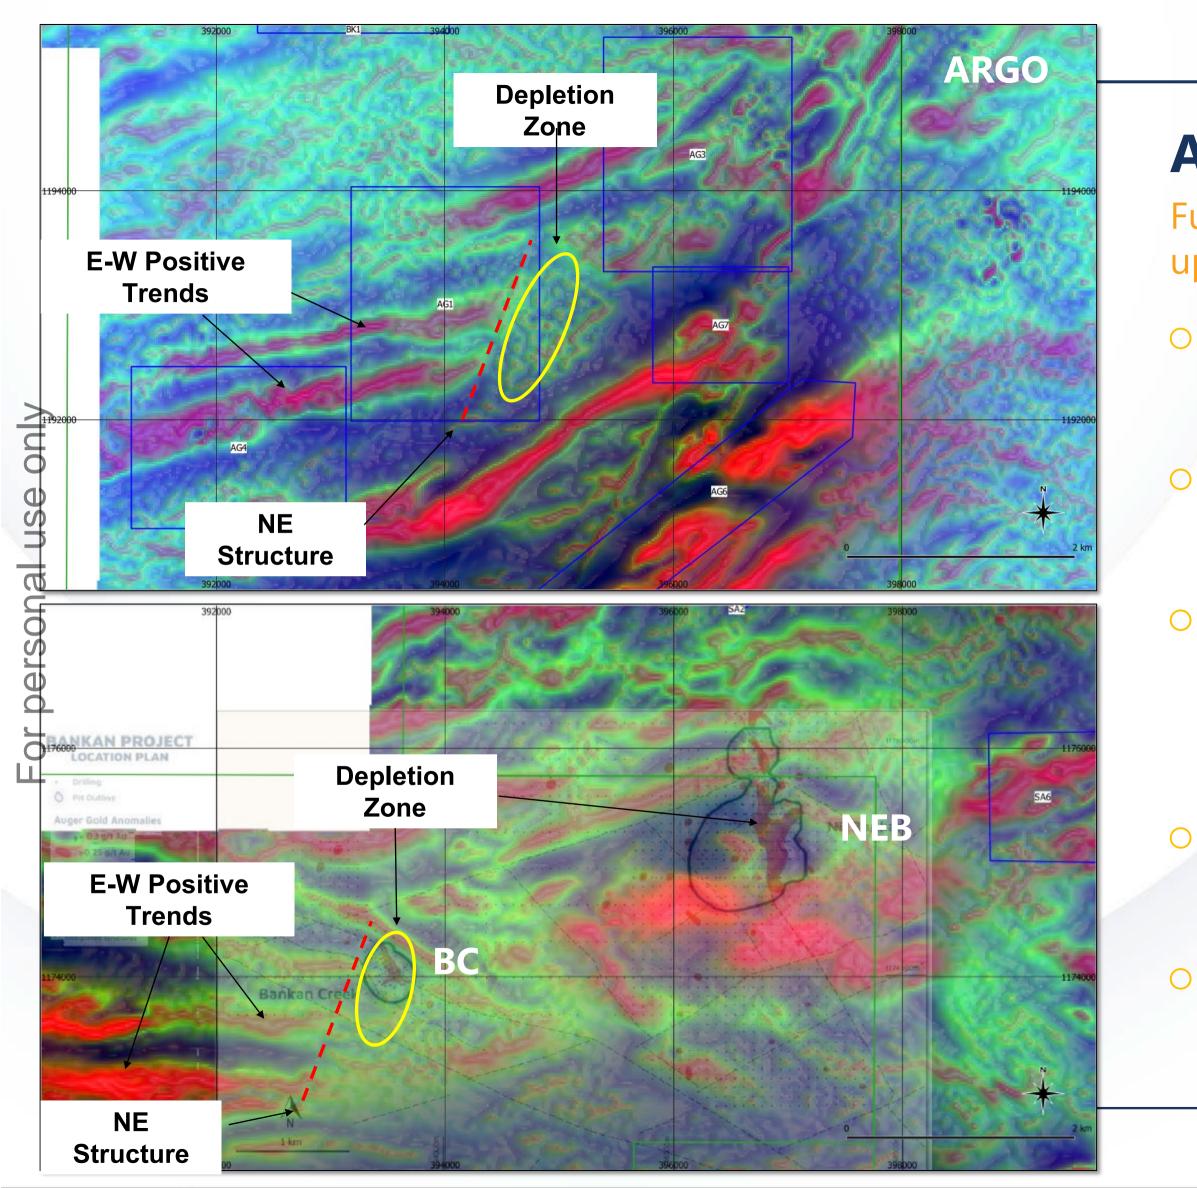

## Argo aeromag reprocessing

Further evaluation of airborne magnetics data has upgraded the AG1 for BC style mineralisation

O 2021 airborne magnetic survey data reprocessed on regional and local scales at Argo and NEB/BC

 Figures show the CMY magnetic domain image overlying the RTP tilt derivative at both Argo and NEB/BC

• At BC and AG1, there are elongated E-W striking positive magnetic trends that are truncated by NE structures. The resultant magnetic signal to the east of these structures is diminished/mottled indicating magnetic depletion

 This is interpreted to be from oxidised fluids possibly related to gold mineralisation

OAG1, AG2 and AG3 targets also have coincident magnetic lows with auger geochemistry anomalies