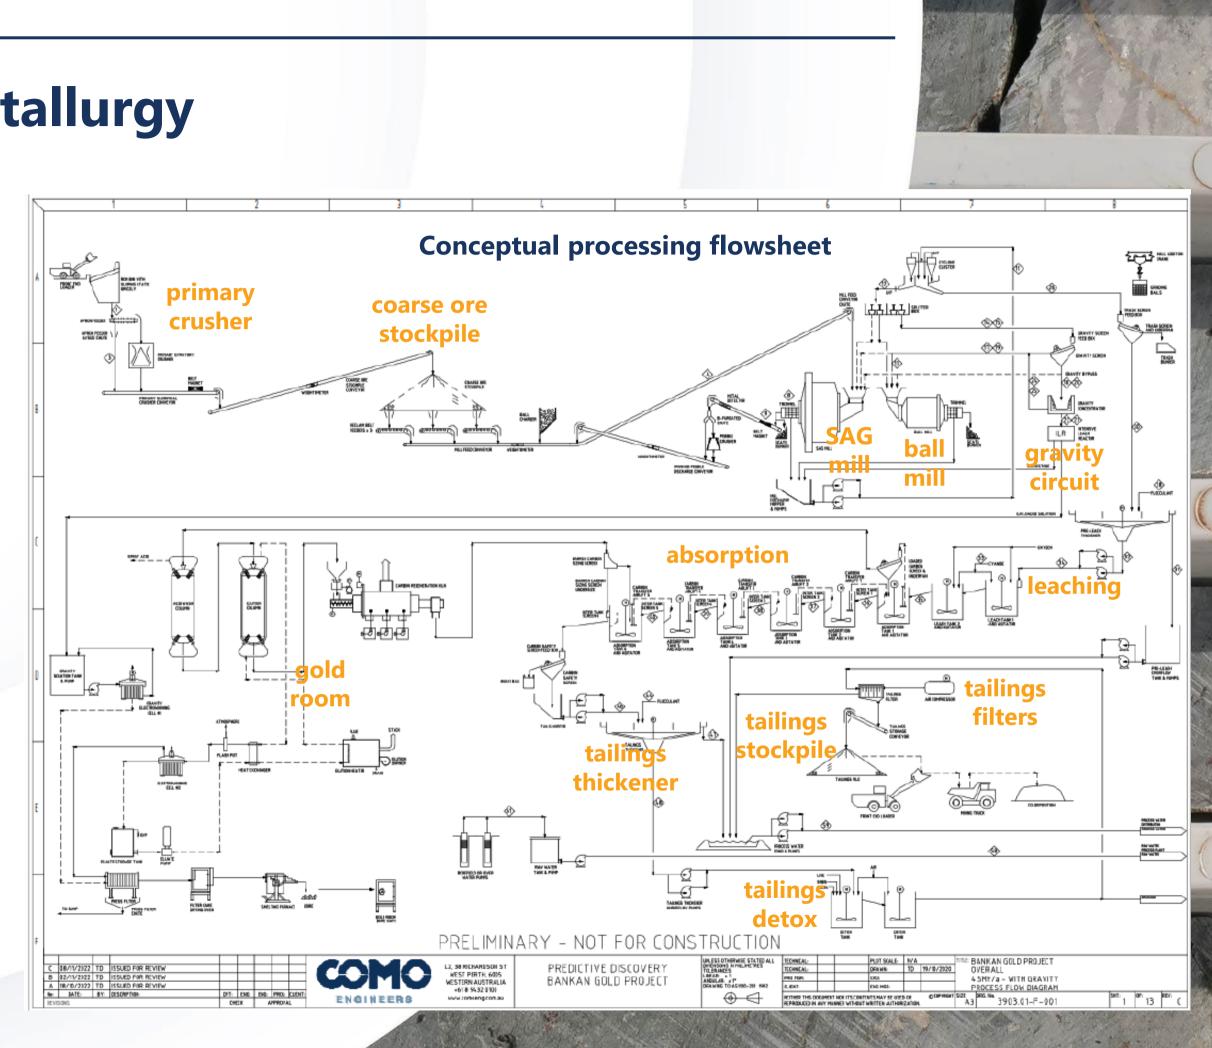

## Straightforward and simple metallurgy

- Initial metallurgical test work completed on the high-grade zone in the lower area of the current pit shell with an average recovery of 92.8%
- Two sample streams tested:
  - Gravity concentrated then selected random sample tails leached. All samples tested completed leaching within 24 hours for an average recovery of 94%
  - Complete sample leach testing, target grind of p80 passing 75 micron, Leaching times with 69 sample leach kinetics indicating completion within 48 hours
- Gold mineralisation confirmed as free-milling with high gold recoveries and amenable to simple, industry-standard processing
- Gravity recovery of up to 54%
- Ball Mill Bond Work Index of 18 to 25kWh/t for fresh ore