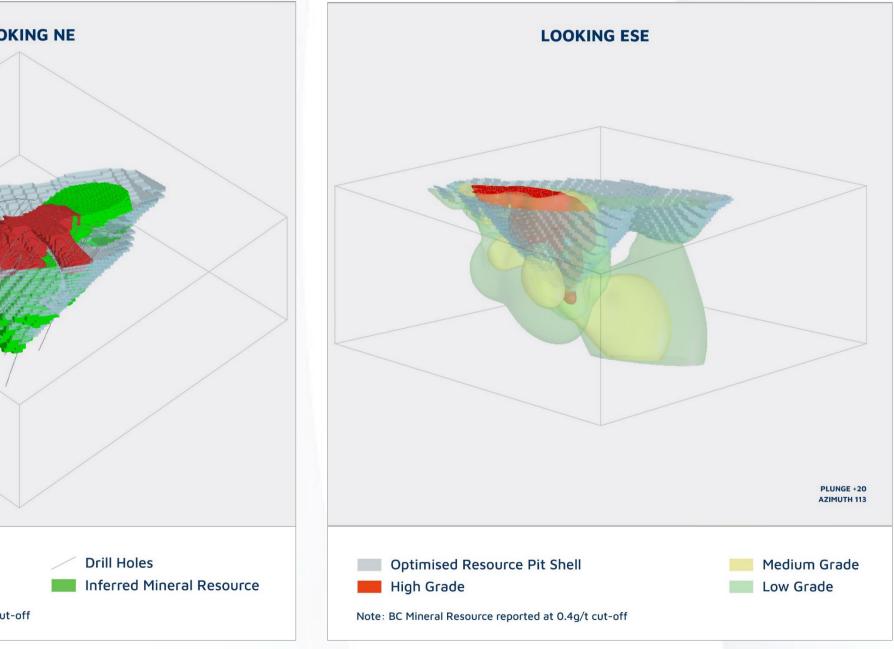

## **BC** deposit

## 487Koz only 3km west of NEB

- Open pit resource of 487Koz @ 1.24g/t within an orogenic gold deposit
- O Increase of 156Koz or 47% compared to Feb-23 estimate
- O 244Koz (50%) classified as Indicated upper 70m of the deposit
- Open down-plunge to the south-west and along strike to the south

|                           | Deposit                                               |
|---------------------------|-------------------------------------------------------|
|                           | BC Open Pit                                           |
|                           | BC Total                                              |
|                           | Refer to notes in Appendix                            |
|                           |                                                       |
|                           | LOO                                                   |
|                           |                                                       |
|                           |                                                       |
|                           |                                                       |
|                           |                                                       |
|                           |                                                       |
|                           |                                                       |
|                           |                                                       |
|                           |                                                       |
| PLUNGE +10<br>AZIMUTH 045 |                                                       |
|                           | timised Resource Pit Shell<br>icated Mineral Resource |
|                           | fineral Resource reported at 0.4g/t cu                |

| Classification | Cut-off<br>(g/t Au) | Tonnes<br>(Mt) | Grade<br>(g/t Au) | Contained<br>(Koz Au) |
|----------------|---------------------|----------------|-------------------|-----------------------|
| Indicated      | 0.4                 | 5.3            | 1.42              | 244                   |
| Inferred       | 0.4                 | 6.9            | 1.09              | 243                   |
|                |                     | 12.2           | 1.24              | 487                   |