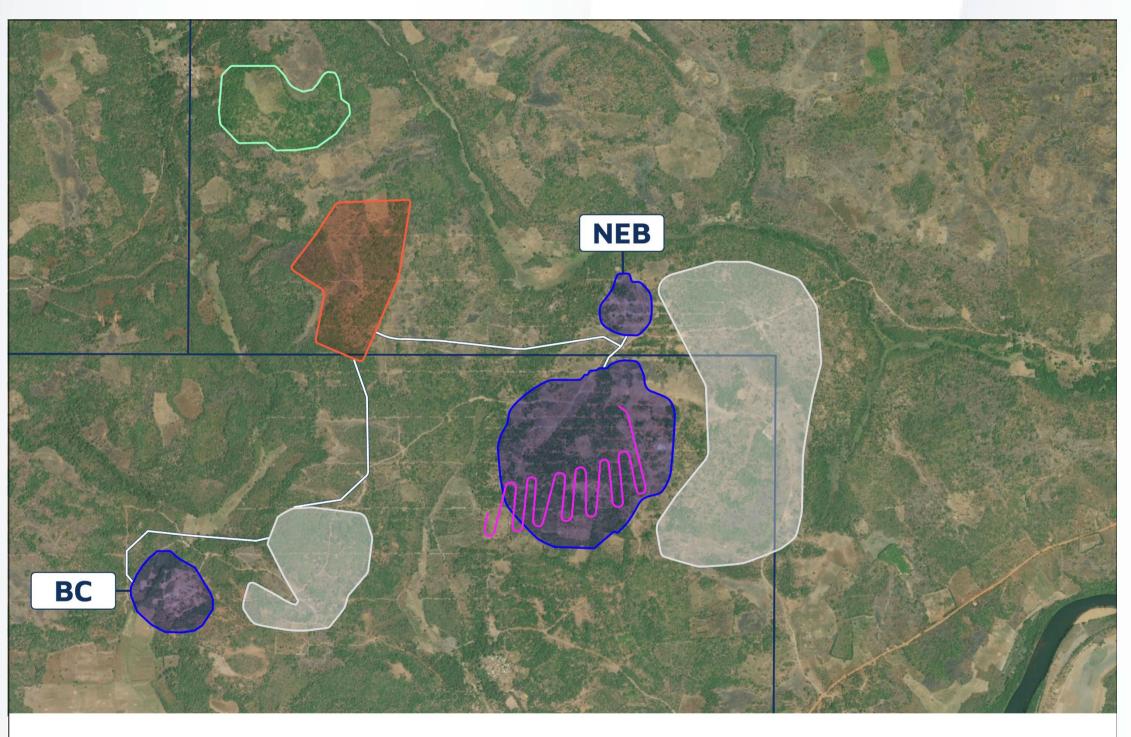

## **Guinea's Siguiri Basin**

Bankan strategically located in the centre of Guinea's new gold rush

 Siguiri Basin is the least explored region within the West African Birimian Greenstone belt

#### ○ Hosts mines and deposits including:

# AngloGold Ashanti's Siguiri Gold Mine (9.2Moz gold resource; 279Koz 2022 production;

operating for 25 years)

#### Nordgold's Lefa Gold Mine

(4.5Moz gold resource; 163Koz 2021 production; operating for 15 years)

#### Hummingbird's Kouroussa Gold Mine

(1.2Moz gold resource; first gold pour achieved in June 2023; targeting 100Koz pa over 7 years)

#### Robex's Kiniero Gold Project

(2.5Moz gold resource; DFS completed; targeting 90Koz pa over 9.5 years)

 Siguiri Basin's margins now globally recognised to be a richly mineralised fluid conduit, perfect for large greenfields gold discovery