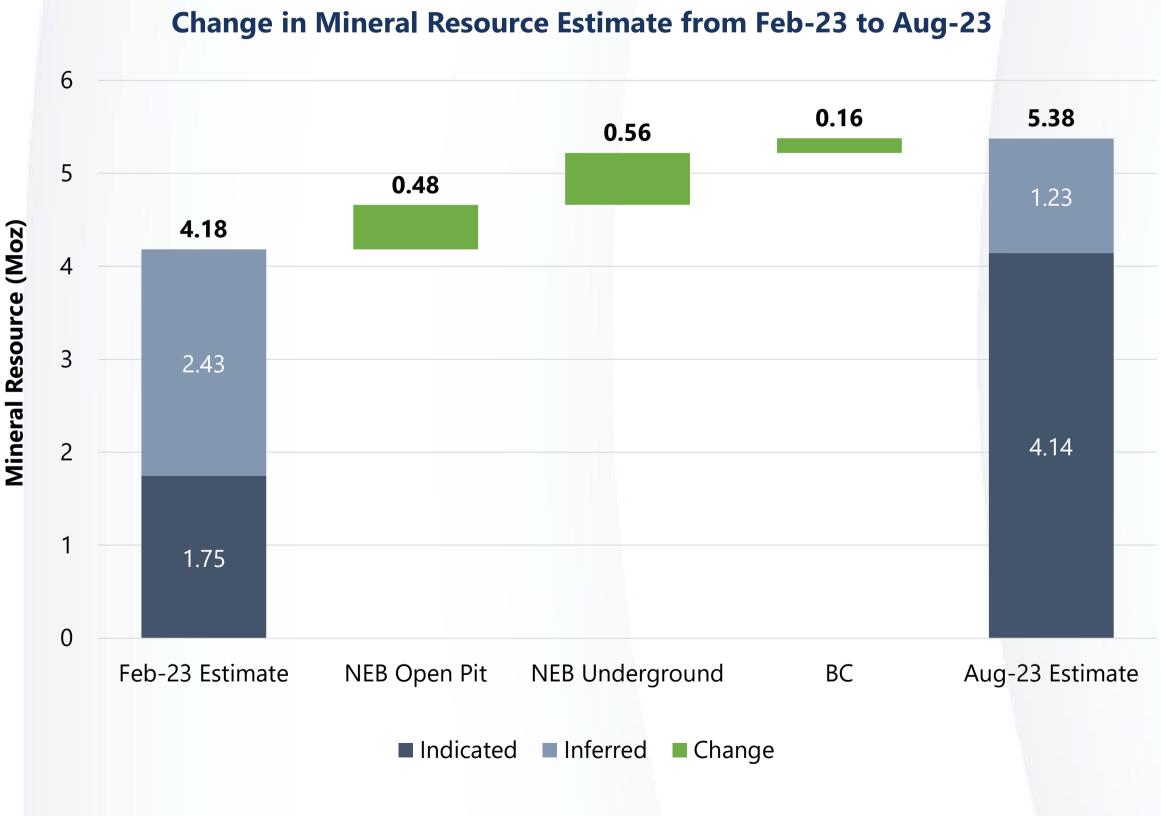

## **Bankan Mineral Resource update**

Significant increase and upgrade of the NEB and BC Mineral Resources

- 5.38Moz across NEB (4.89Moz) and BC (487Koz)
- 1.20Moz or 29% increase from the Feb-23 estimate
- Increases achieved across all areas NEB Open Pit, NEB Underground and BC
- O Major upgrade in classification, with 4.14Moz or 77% in Indicated
- O Improved resource classification provides a strong platform for the Scoping Study to be completed in late 2023

| Deposit              | Cut-off<br>(g/t Au) | Tonnes<br>(Mt) | Grade<br>(g/t Au) | Contained<br>(Koz Au) |
|----------------------|---------------------|----------------|-------------------|-----------------------|
| NEB O/P (Ind+Inf)    | 0.5                 | 81.4           | 1.53              | 3,993                 |
| NEB U/G (Ind+Inf)    | 2.0                 | 6.8            | 4.07              | 896                   |
| BC O/P (Ind+Inf)     | 0.4                 | 12.2           | 1.24              | 487                   |
| Total Bankan Project |                     | 100.5          | 1.66              | 5,376                 |