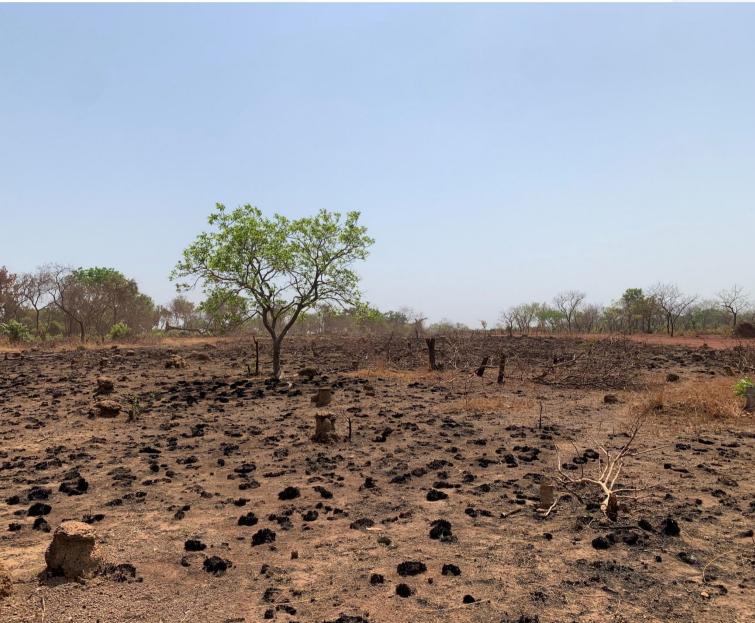

# Landscapes within the Upper Niger National Park

The mix and quality of land varies greatly within the different zones

Mix of natural and modified habitats across project area – much of natural habitat significantly disturbed by anthropogenic activities including subsistence agriculture, slash-and-burn, exploration clearance and artisanal gold mining.

Good quality wooded savannah in the Park

Degraded landscape in Buffer Zone 2 near the NEB deposit