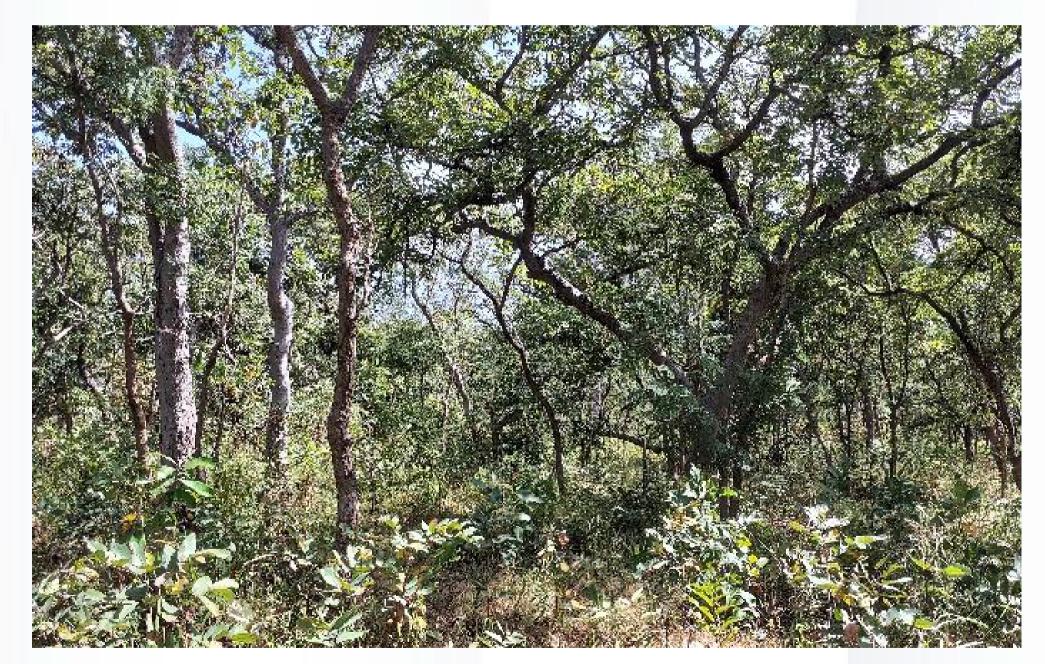

# Landscapes within the Upper Niger National Park

The mix and quality of land varies greatly within the different zones

Mix of natural and modified habitats across project area – much of natural habitat significantly disturbed by anthropogenic activities including subsistence agriculture, slash-and-burn, exploration clearance and artisanal gold mining.

Good quality wooded savannah in the Park

Degraded landscape in Buffer Zone 2 near the NEB deposit