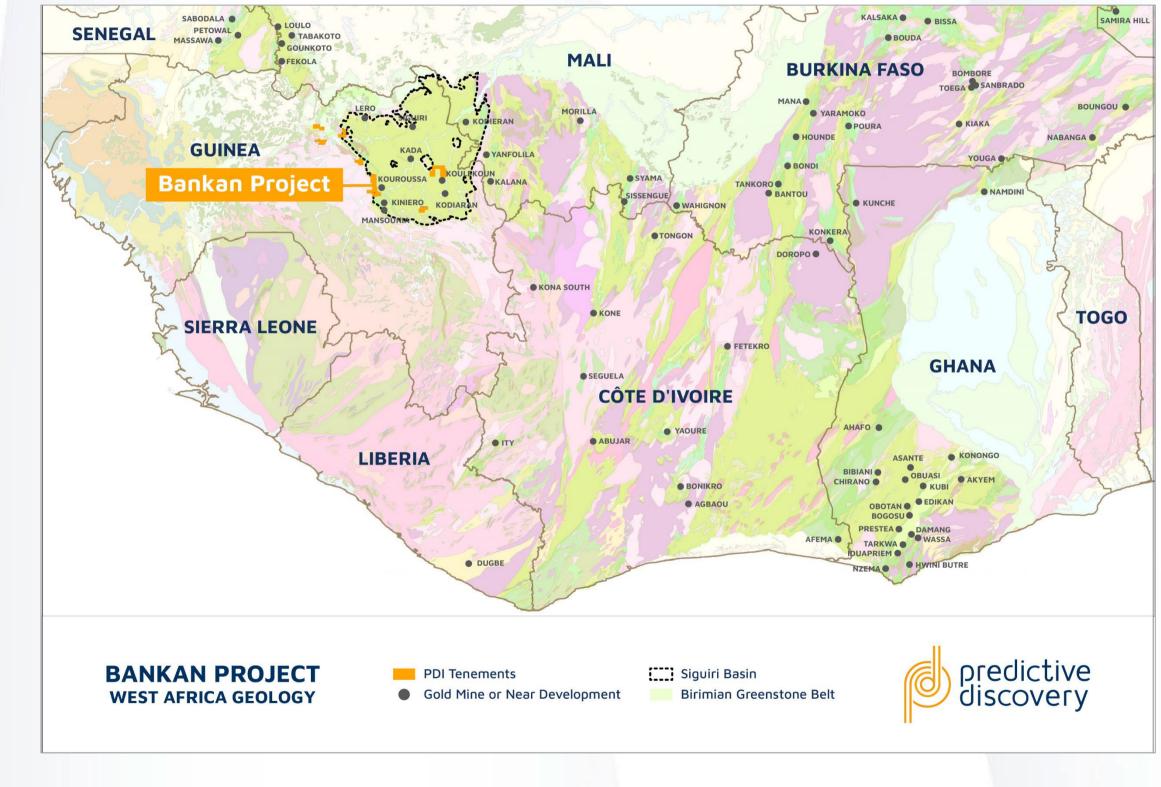

## **Guinea's Siguiri Basin**

Bankan strategically located in the centre of Guinea's new gold rush

 Siguiri Basin is the least explored region within the West African Birimian Greenstone belt

#### ○ Hosts mines and deposits including:

# AngloGold Ashanti's Siguiri Gold Mine (9.2Moz gold resource; 279Koz 2022 production;

operating for 25 years)

#### Nordgold's Lefa Gold Mine

(4.5Moz gold resource; 163Koz 2021 production; operating for 15 years)

#### Hummingbird's Kouroussa Gold Mine

(1.2Moz gold resource; first gold pour achieved in June 2023; targeting 100Koz pa over 7 years)

#### Robex's Kiniero Gold Project

(2.5Moz gold resource; DFS completed; targeting 90Koz pa over 9.5 years)

 Siguiri Basin's margins now globally recognised to be a richly mineralised fluid conduit, perfect for large greenfields gold discovery