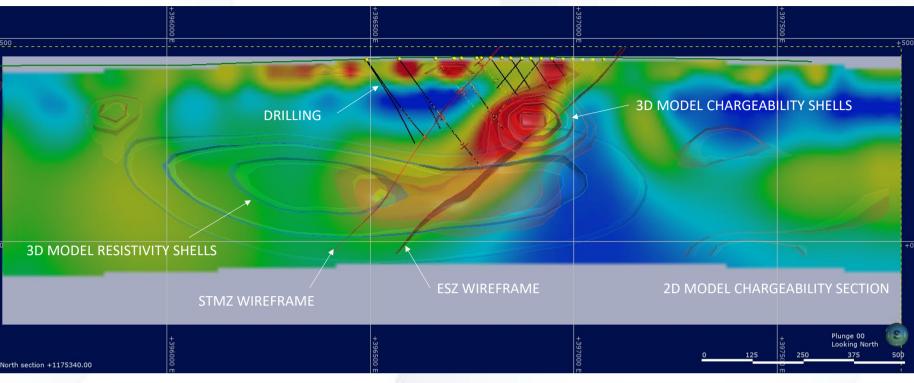

# **Argo induced polarisation results**

Multiple anomalies identified from IP surveys

• Highly successful IP trial conducted over NEB in 2022

- NEB mapped over ~500m in the near surface (using GAIP) and to an IP detection depth of ~400m (using P-DIP)
- Extensive IP program completed at Argo:
  - 182 line km of GAIP surveys
  - 10 line km of P-DIP surveys
- 23 surface anomalies identified through GAIP surveys
- P-DIP surveys tested depth extent of four key GAIP anomalies, illustrating anomalies extend to depth
- Key input into drill targeting at Argo, which identified 11 targets
- O P-DIP results for the Priority 1 Fouwagbe drill target show a shallow chargeability feature on three survey lines and a deeper resistivity feature on one line

#### **Argo GAIP and P-DIP results (Fouwagbe target)**