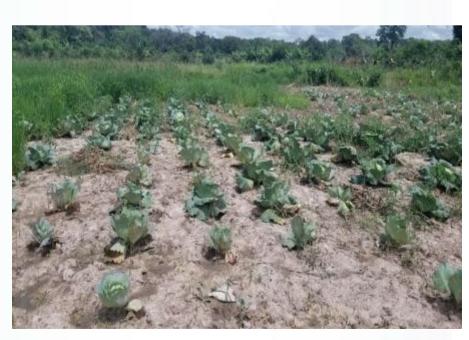

# Landscapes within the Upper Niger National Park

The mix and quality of land varies greatly within the different zones

Mix of natural and modified habitats across project area – much of natural habitat significantly disturbed by anthropogenic activities including subsistence agriculture, slash-and-burn, exploration clearance and artisanal gold mining.

Good quality wooded savannah in the Park

Degraded landscape in Buffer Zone 2 near the NEB deposit