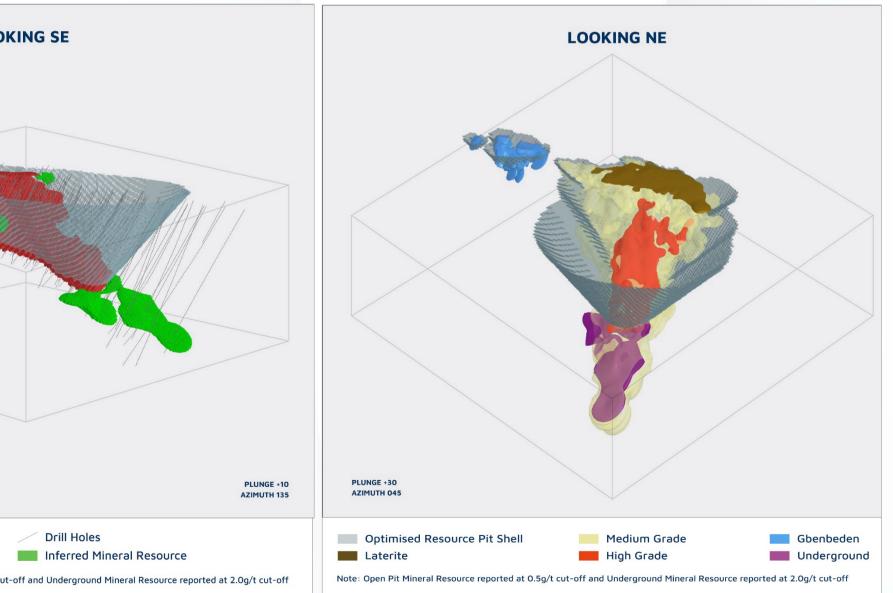

O Upside to continue growing NEB

- Underground resource at depth, to the south and in footwall
- Additional high-grade shoots in the main NEB pit shell which are largely untested by drilling
- Gbenbeden open at depth and to the north
- Numerous near-resource targets

|      | Deposit                                                    |
|------|------------------------------------------------------------|
|      | NEB Open Pit                                               |
|      | NEB Underground                                            |
|      | NEB Total                                                  |
|      | Refer to notes in Appendix                                 |
|      | LOO                                                        |
|      |                                                            |
|      |                                                            |
|      |                                                            |
| -    | Optimised Resource Pit Shell<br>Indicated Mineral Resource |
| Note | : Open Pit Mineral Resource reported at 0.5g/t cu          |