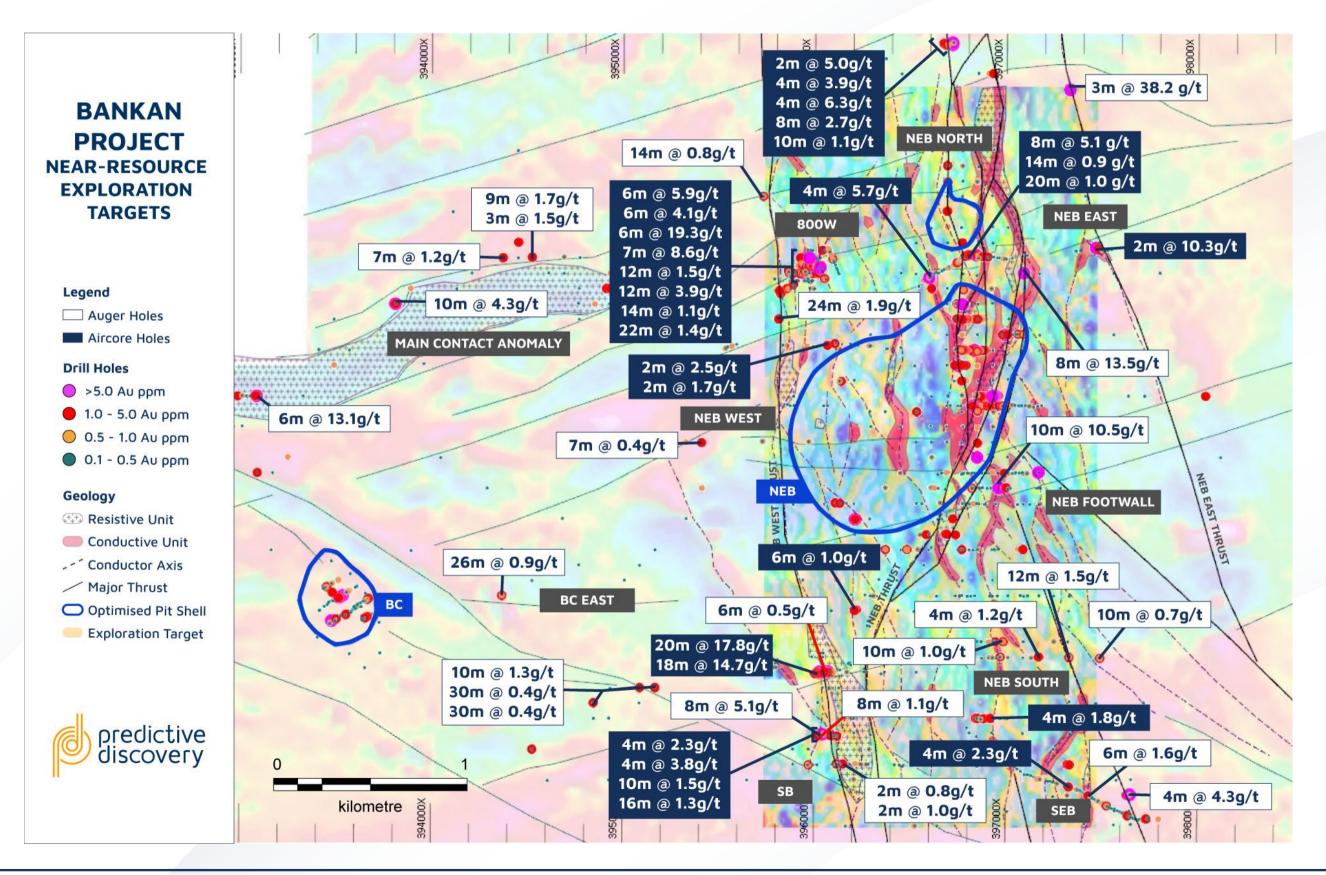

## **Near-resource potential**

Early work highlights multi-deposit potential within 5km of NEB

- Shallow drilling (auger & aircore) results confirm the extent of gold mineralisation in the NEB & BC region
- Target areas confirmed by recent geophysics program – excellent induced polarisation results
- Programs designed to deliver additional resource ounces in close proximity to both ore deposits
- Initial RC drilling being completed at 800W and NEB North

## **Regional potential**

35km-long gold super-structure with significant exploration upside

- O Exploration team strengthened in late 2022 to drive regional programs
- Significant exploration upside exists
- O Bankan sits atop a basin-margin gold bearing super-structure
- Three main areas of interest along that structure:
  - Bankan intrusive complex
  - Saman intrusive complex
  - Argo intrusive complex
- O Many high-quality targets delineated and being explored during 2023
- Initial focus on Argo 11 drill targets being tested with RC drilling