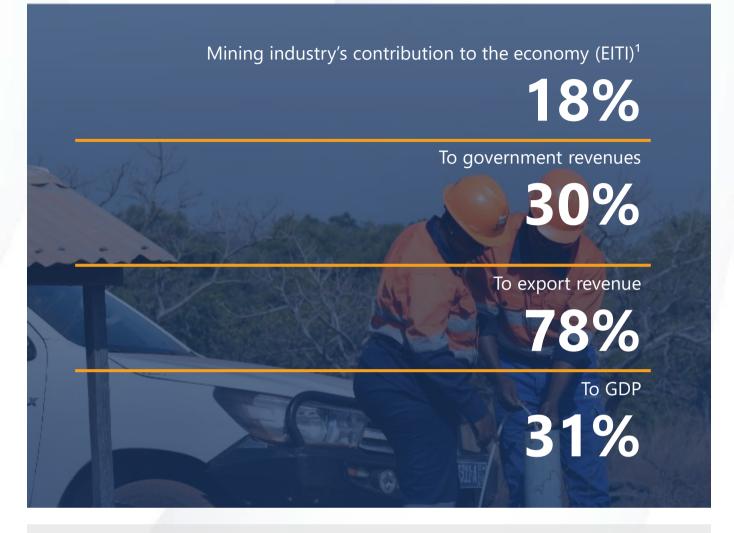

#### ○ Stable and mature mining jurisdiction

- Low security risk, uninterrupted mining, geologically fertile and underexplored region
- Mining an important contributor to Guinea's economy
- World's third largest bauxite producer and exporter
- Established and long running gold industry with two major mines
- Ranked third on Fraser Institute Investment Attractiveness Index for Africa<sup>2</sup>
- Major global resource companies operating in country

#### **O** Positive, two-way communication with Mining and Environmental Ministries

Regular engagement at all levels

**Predictive Discovery | West Africa's next Tier-1 Gold Mine** 

1. https://eiti.org/news/guinea-achieves-high-score-eiti-implementation