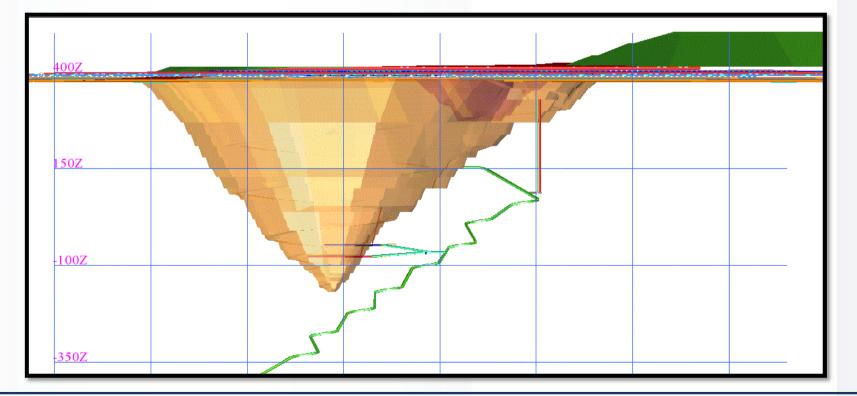

## **NEB** deposit

## Large-scale orebody with excellent consistency

- Large open pit resource (3.99Moz @ 1.53g/t) and high-grade underground resource (896Koz @ 4.07g/t)
- O Total increase of more than 1Moz compared to Feb-23 estimate
- 3.90Moz (98%) of the open pit resource in Indicated high confidence in the geology and mineralisation
- O High-grade core of 1.90Moz @ 5.21g/t
- High-grade underground resource increased by 560Koz or 170% to 896Koz – expansion of main zone and definition of new "intersection" and "footwall" zones

O Upside to continue growing NEB

- Underground resource at depth, to the south and in footwall
- Additional high-grade shoots in the main NEB pit shell which are largely untested by drilling
- Gbenbeden open at depth and to the north
- Numerous near-resource targets

|      | Deposit                                                    |
|------|------------------------------------------------------------|
|      | NEB Open Pit                                               |
|      | NEB Underground                                            |
|      | NEB Total                                                  |
|      | Refer to notes in Appendix                                 |
|      | LOO                                                        |
|      |                                                            |
|      |                                                            |
|      |                                                            |
| -    | Optimised Resource Pit Shell<br>Indicated Mineral Resource |
| Note | : Open Pit Mineral Resource reported at 0.5g/t cu          |