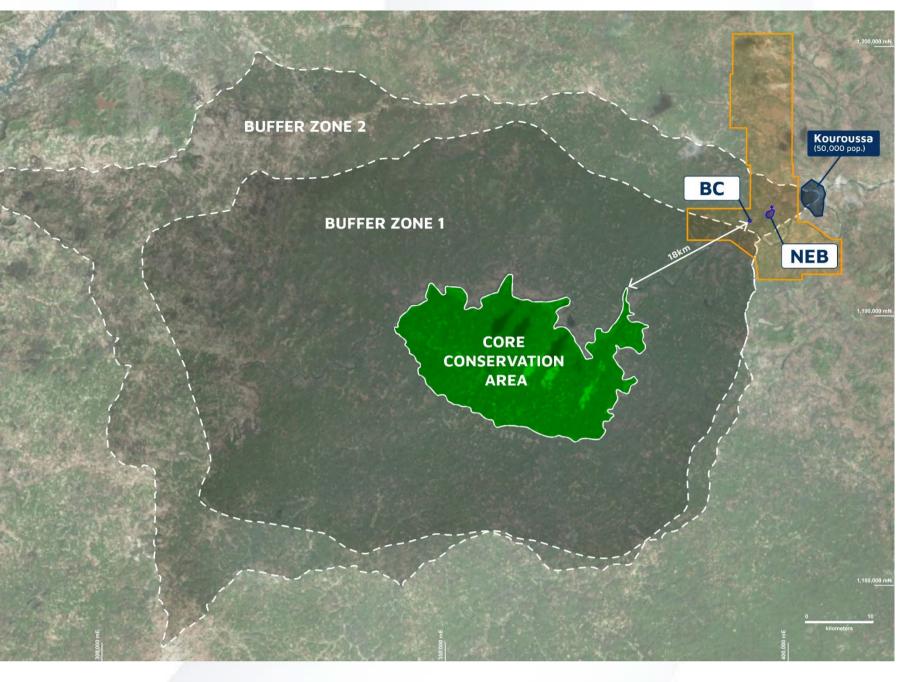

#### **Bankan's context**

- NEB and BC deposits located in Buffer Zone 2 of the Upper Niger National Park ("Park"), 18-21km from the Core Conservation Area
- The Park comprises the following zones:
  - Core Conservation Area with the sole purpose of fauna and flora conservation
  - Buffer Zone 1 in which agricultural activities are permitted
  - Buffer Zone 2 in which multiple use activities are permitted
- O Whist mining is not allowed in Buffer Zone 2, there are precedents in Guinea for mining permits to be granted within Protected Areas
- PDI has strong Government and community support for the project

BANKAN PROJECT **UPPER NIGER** 

NATIONAL PARK