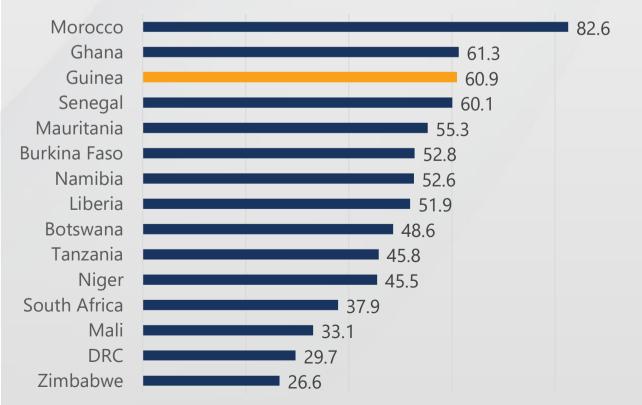

#### ○ Stable and mature mining jurisdiction

- Low security risk, uninterrupted mining, geologically fertile and underexplored region
- Mining an important contributor to Guinea's economy
- World's third largest bauxite producer and exporter
- Established and long running gold industry with two major mines
- Ranked third on Fraser Institute Investment Attractiveness Index for Africa<sup>2</sup>
- Major global resource companies operating in country