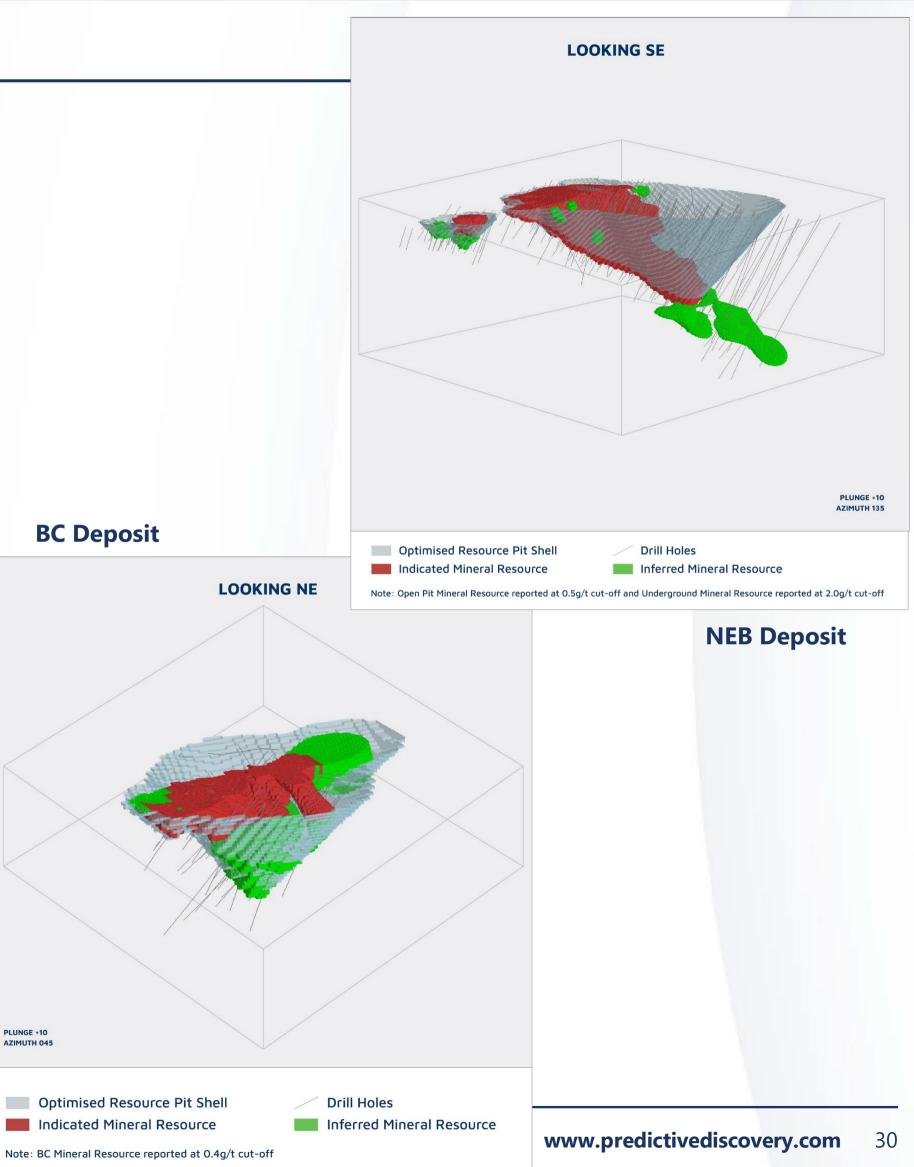

## **NEB** deposit

## Large-scale orebody with excellent consistency

- Large open pit resource (3.99Moz @ 1.53g/t) and high-grade underground resource (896Koz @ 4.07g/t)
- O Total increase of more than 1Moz compared to Feb-23 estimate
- 3.90Moz (98%) of the open pit resource in Indicated high confidence in the geology and mineralisation
- O High-grade core of 1.90Moz @ 5.21g/t
- High-grade underground resource increased by 560Koz or 170% to 896Koz – expansion of main zone and definition of new "intersection" and "footwall" zones

O Upside to continue growing NEB

- Underground resource at depth, to the south and in footwall
- Additional high-grade shoots in the main NEB pit shell which are largely untested by drilling
- Gbenbeden open at depth and to the north
- Numerous near-resource targets

## **BC** deposit

## 487Koz only 3km west of NEB

- Open pit resource of 487Koz @ 1.24g/t within an orogenic gold deposit
- O Increase of 156Koz or 47% compared to Feb-23 estimate
- O 244Koz (50%) classified as Indicated upper 70m of the deposit
- Open down-plunge to the south-west and along strike to the south