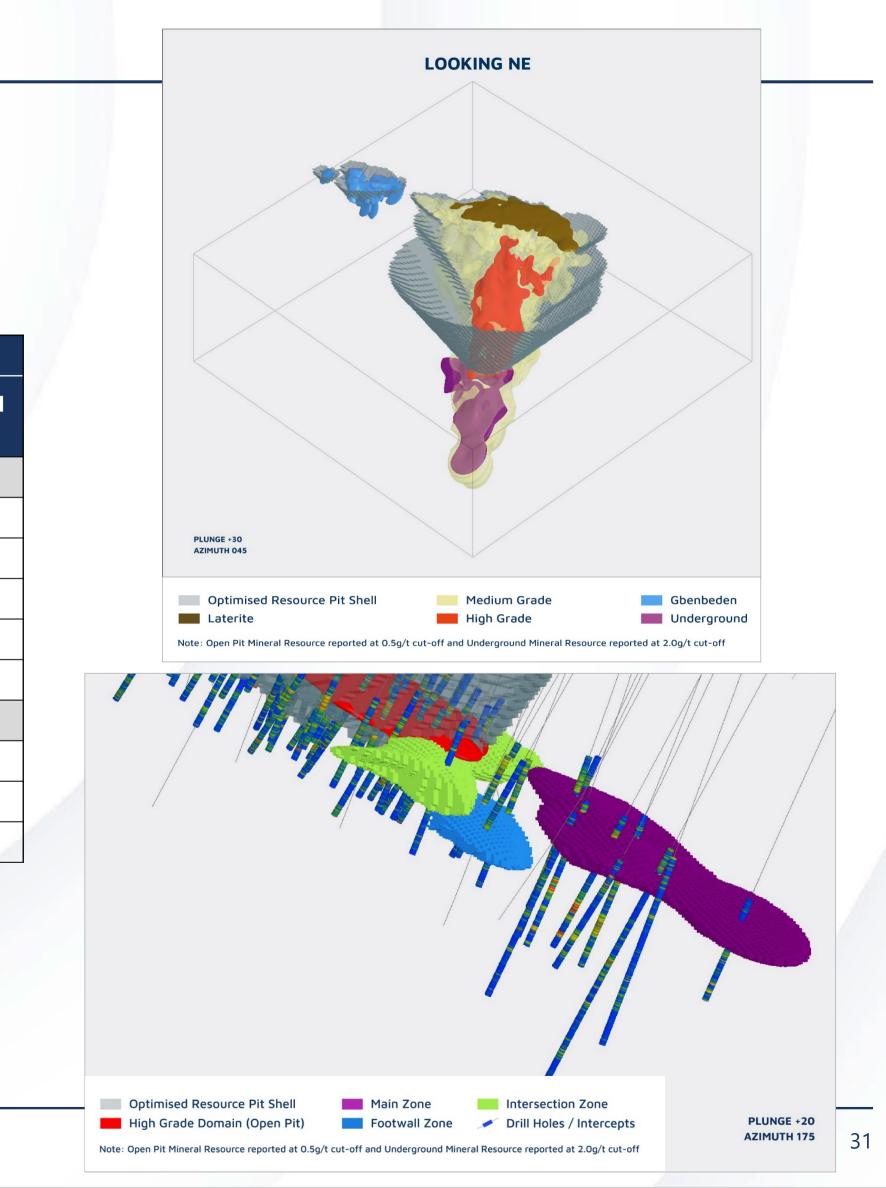

## **NEB** deposit

## Large-scale orebody with excellent consistency

- Large open pit resource (3.99Moz @ 1.53g/t) and high-grade underground resource (896Koz @ 4.07g/t)
- O Total increase of more than 1Moz compared to Feb-23 estimate
- 3.90Moz (98%) of the open pit resource in Indicated high confidence in the geology and mineralisation
- O High-grade core of 1.90Moz @ 5.21g/t
- High-grade underground resource increased by 560Koz or 170% to 896Koz – expansion of main zone and definition of new "intersection" and "footwall" zones

O Upside to continue growing NEB

- Underground resource at depth, to the south and in footwall
- Additional high-grade shoots in the main NEB pit shell which are largely untested by drilling
- Gbenbeden open at depth and to the north
- Numerous near-resource targets