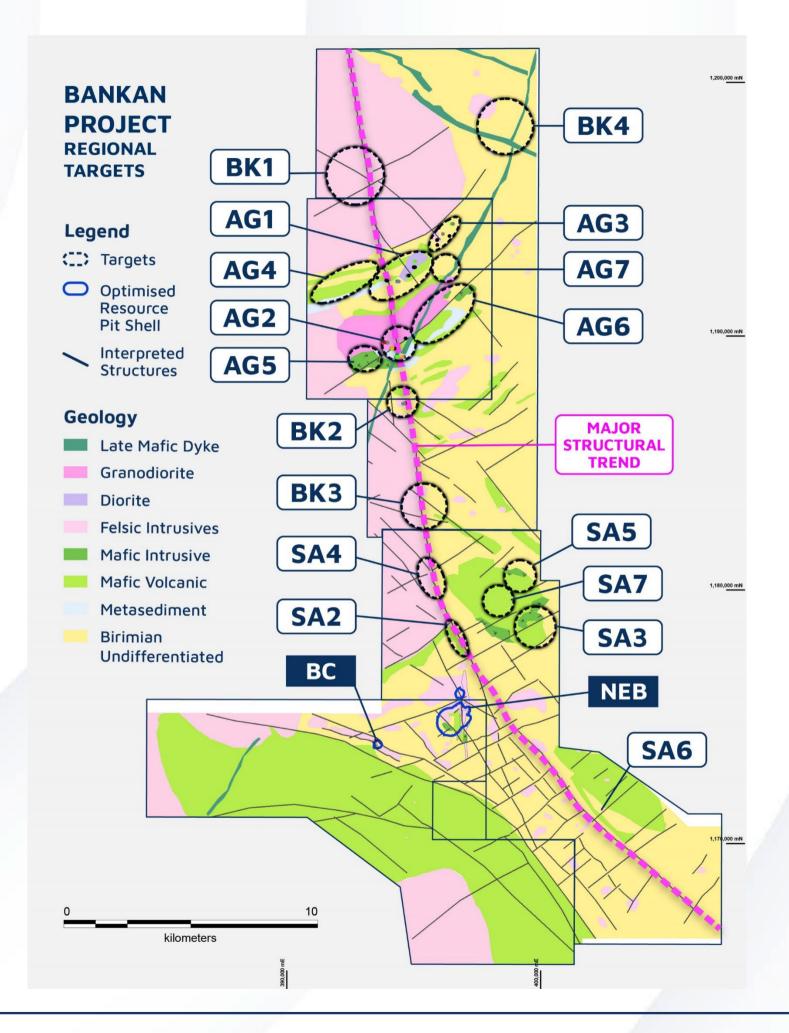

## **Regional potential**

35km-long gold super-structure with significant exploration upside

- O Exploration team strengthened in late 2022 to drive regional programs
- Significant exploration upside exists
- O Bankan sits atop a basin-margin gold bearing super-structure
- Three main areas of interest along that structure:
  - Bankan intrusive complex
  - Saman intrusive complex
  - Argo intrusive complex
- O Many high-quality targets delineated and being explored during 2023
- Initial focus on Argo 11 drill targets being tested with RC drilling

## RC drilling underway to test 11 drill targets

- Attractive geological setting and potential for additional large-scale discoveries
- O Numerous active and historical artisanal workings
- Significant early-stage exploration completed in the last 6 months
  - Extensive auger geochemistry drilling gold and multi-element analysis
  - 182 line km of gradient array IP ("GAIP") and
     10 line km of pole-dipole IP ("P-DIP")
  - Regional scale gravity survey (including Argo)
  - Reprocessing of previous geophysics survey data
- 11 targets identified for RC drilling, including five priority 1 targets
- O RC drilling commenced in June 2023