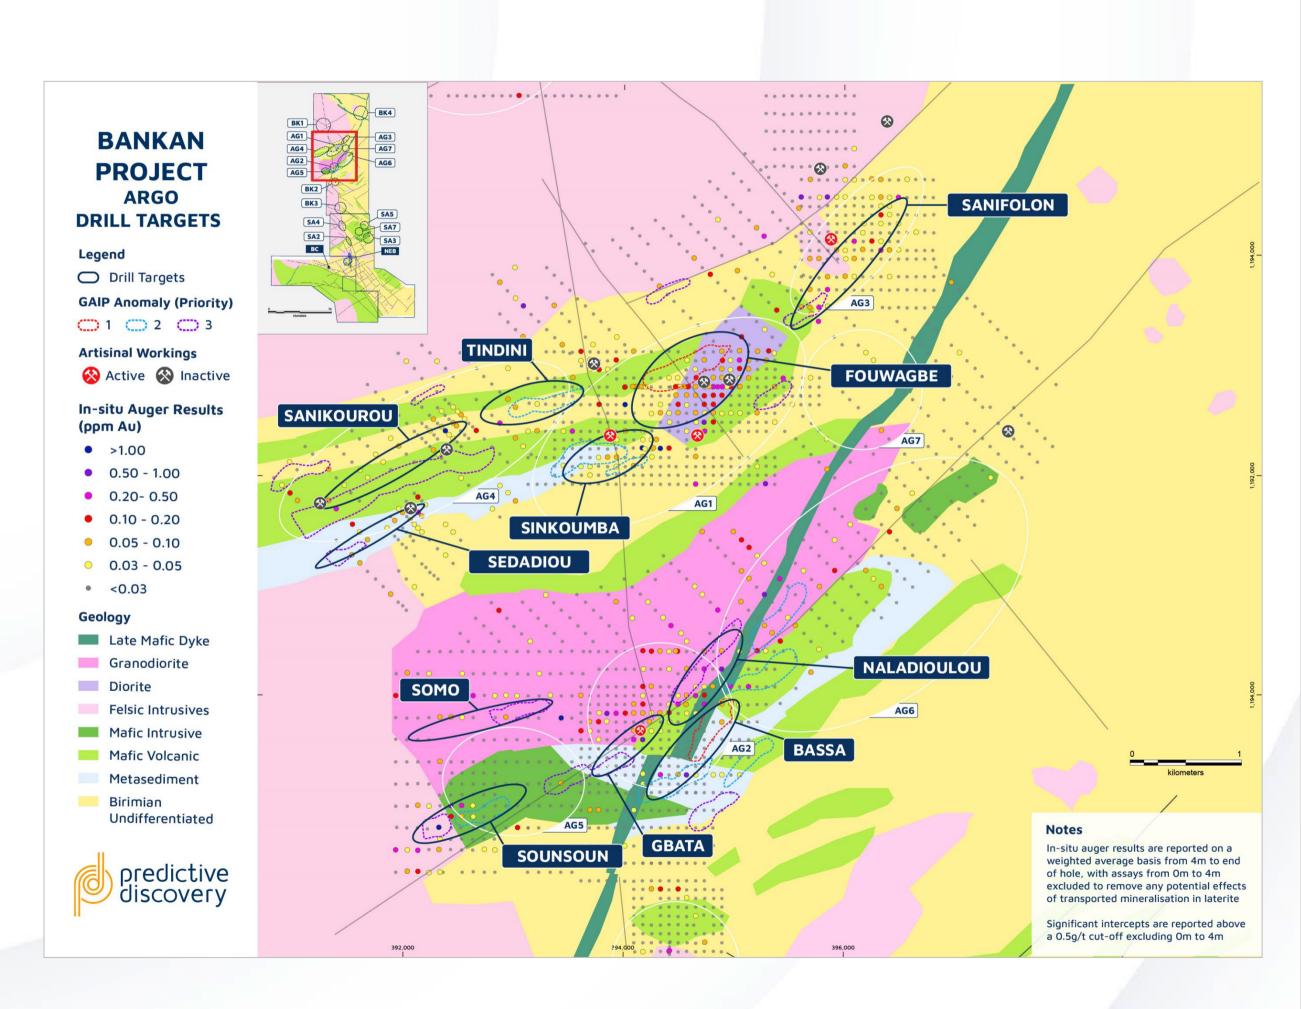

## **Argo exploration update**

## RC drilling underway to test 11 drill targets

- Attractive geological setting and potential for additional large-scale discoveries
- O Numerous active and historical artisanal workings
- Significant early-stage exploration completed in the last 6 months
  - Extensive auger geochemistry drilling gold and multi-element analysis
  - 182 line km of gradient array IP ("GAIP") and
     10 line km of pole-dipole IP ("P-DIP")
  - Regional scale gravity survey (including Argo)
  - Reprocessing of previous geophysics survey data
- 11 targets identified for RC drilling, including five priority 1 targets
- O RC drilling commenced in June 2023