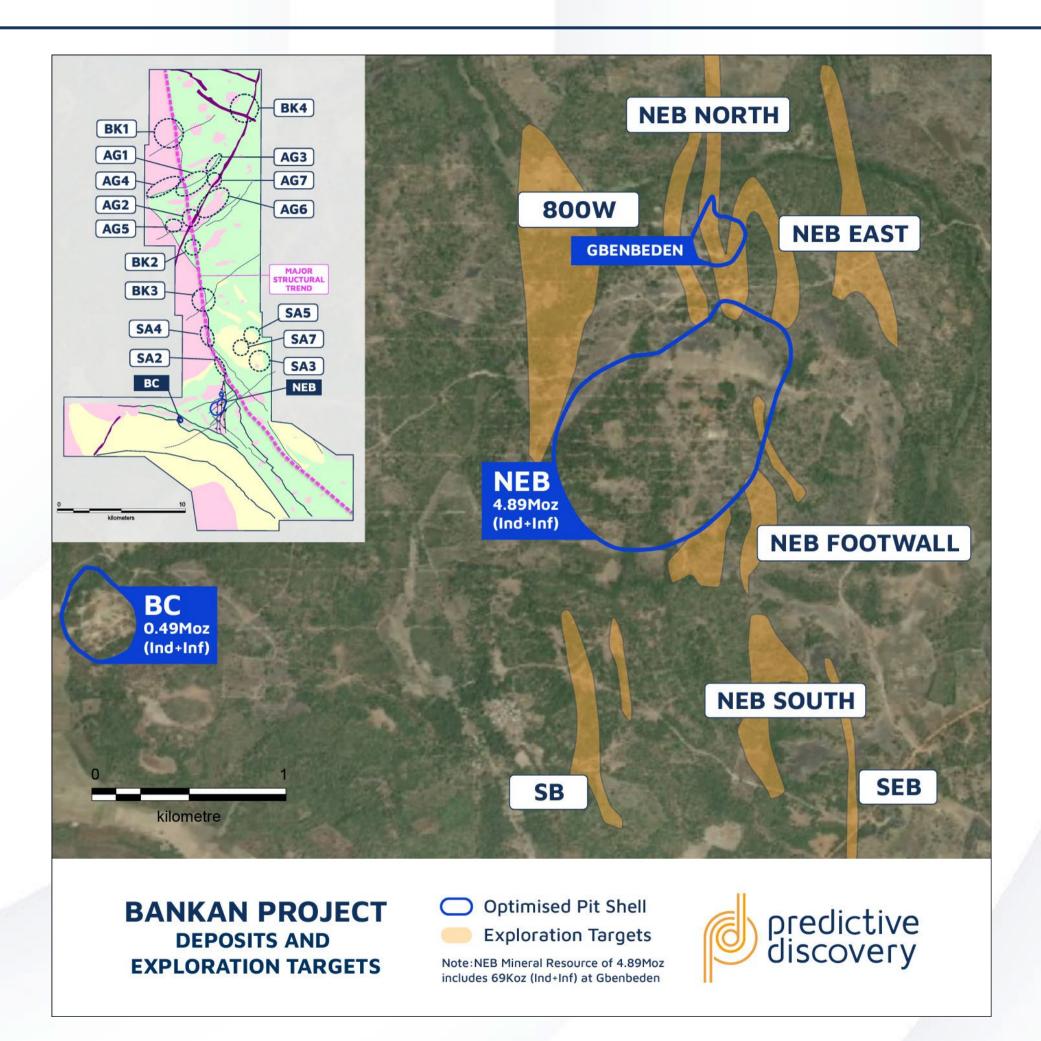

## Other institutional shareholders

(~30%)

5.38Moz at 1.66g/t Au

## **Introduction to Bankan**

West Africa's next Tier-1 gold deposit

- Four contiguous exploration permits covering a 35km-long richly gold endowed super structure
- O Mineral Resource of 5.38Moz @ 1.66g/t across two separate deposits<sup>1</sup>
  - NEB: 4.89Moz @ 1.72g/t (Ind & Inf)
  - BC: 0.49Moz @ 1.24g/t (Ind & Inf)
- Extensive drilling programs (83,000m of DD/RC in FY23) have successfully grown and upgraded the Mineral Resource
- Straightforward open pit project with significant potential for highgrade underground mining at NEB
- Simple metallurgy amenable to industry-standard CIL processing and high gold recoveries
- Scoping Study due to be completed late 2023 crucial for permitting process
- Increasing focus on Bankan's significant near-resource and regional exploration potential – RC drilling ongoing

## **Bankan Mineral Resource update**

Significant increase and upgrade of the NEB and BC Mineral Resources

- 5.38Moz across NEB (4.89Moz) and BC (487Koz)
- 1.20Moz or 29% increase from the Feb-23 estimate
- Increases achieved across all areas NEB Open Pit, NEB Underground and BC
- O Major upgrade in classification, with 4.14Moz or 77% in Indicated
- O Improved resource classification provides a strong platform for the Scoping Study to be completed in late 2023

## Large-scale orebody with excellent consistency

- Large open pit resource (3.99Moz @ 1.53g/t) and high-grade underground resource (896Koz @ 4.07g/t)
- O Total increase of more than 1Moz compared to Feb-23 estimate
- 3.90Moz (98%) of the open pit resource in Indicated high confidence in the geology and mineralisation
- O High-grade core of 1.90Moz @ 5.21g/t
- High-grade underground resource increased by 560Koz or 170% to 896Koz – expansion of main zone and definition of new "intersection" and "footwall" zones

O Upside to continue growing NEB

- Underground resource at depth, to the south and in footwall
- Additional high-grade shoots in the main NEB pit shell which are largely untested by drilling
- Gbenbeden open at depth and to the north
- Numerous near-resource targets

## 487Koz only 3km west of NEB

- Open pit resource of 487Koz @ 1.24g/t within an orogenic gold deposit
- O Increase of 156Koz or 47% compared to Feb-23 estimate
- O 244Koz (50%) classified as Indicated upper 70m of the deposit
- Open down-plunge to the south-west and along strike to the south