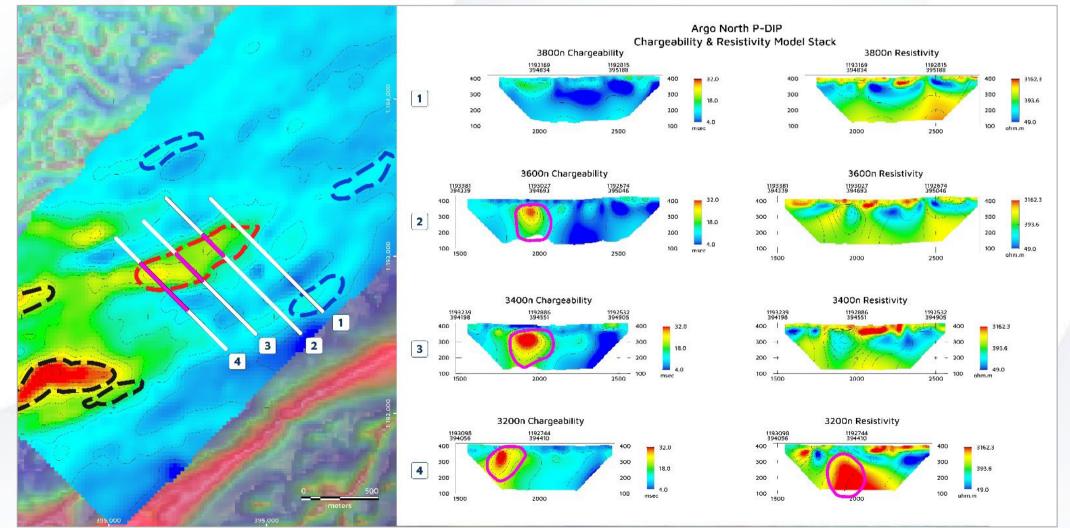

# **Argo induced polarisation results**

Multiple anomalies identified from IP surveys

• Highly successful IP trial conducted over NEB in 2022

- NEB mapped over ~500m in the near surface (using GAIP) and to an IP detection depth of ~400m (using P-DIP)
- Extensive IP program completed at Argo:
  - 182 line km of GAIP surveys
  - 10 line km of P-DIP surveys
- 23 surface anomalies identified through GAIP surveys
- P-DIP surveys tested depth extent of four key GAIP anomalies, illustrating anomalies extend to depth
- Key input into drill targeting at Argo, which identified 11 targets
- O P-DIP results for the Priority 1 Fouwagbe drill target show a shallow chargeability feature on three survey lines and a deeper resistivity feature on one line

#### **Argo GAIP and P-DIP results (Fouwagbe target)**