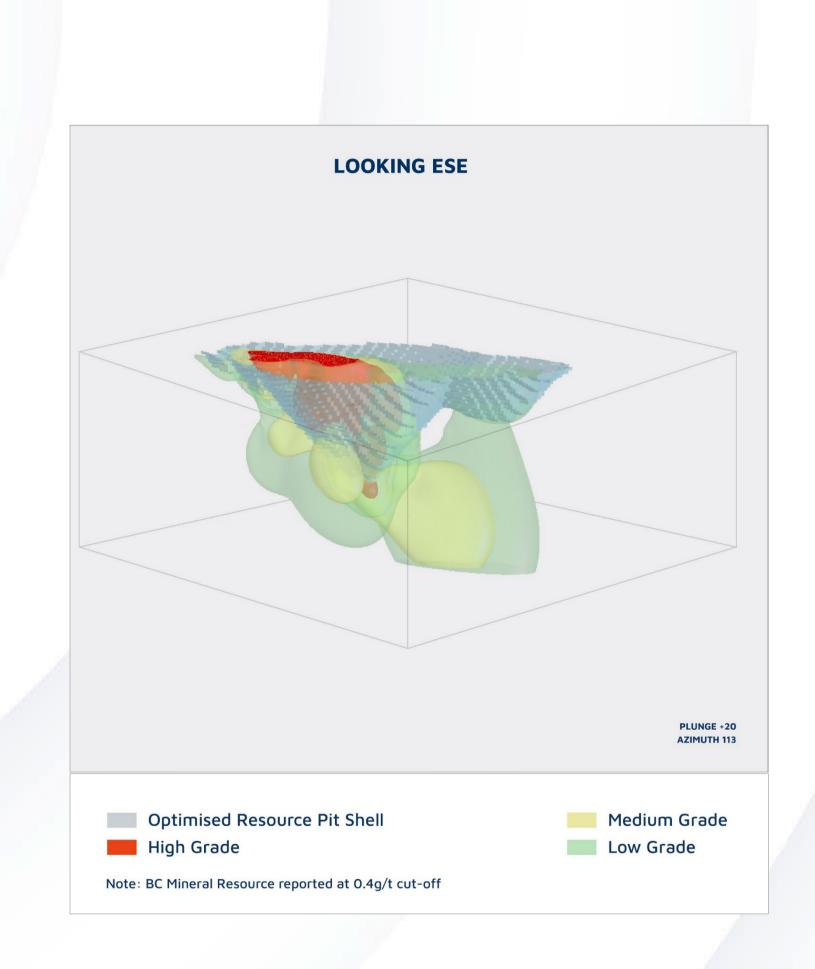

## **BC** deposit

## 487Koz only 3km west of NEB

- Open pit resource of 487Koz @ 1.24g/t within an orogenic gold deposit
- O Increase of 156Koz or 47% compared to Feb-23 estimate
- O 244Koz (50%) classified as Indicated upper 70m of the deposit
- Open down-plunge to the south-west and along strike to the south