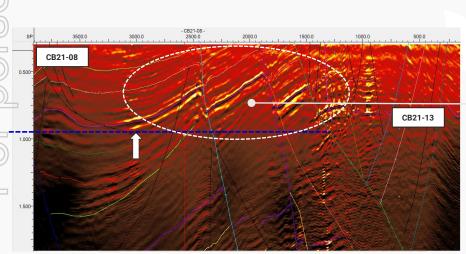

# **Greater Mukuyu – Lambda-Rho – 200 Level**

Lambda-Rho displaying gas prone indicators & shutoff across structure at same Two Way Time (TWT)