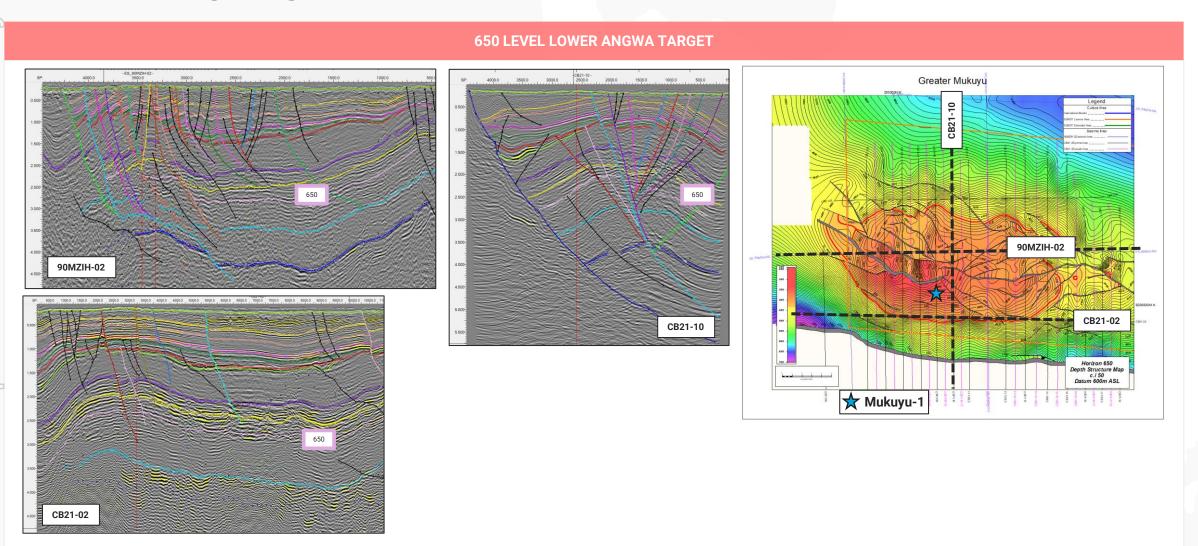

Seen also on other attribute displays





Mukuyu-1 surface location along line CB21-09

# **MUKUYU PROSPECT**

# **Greater Mukuyu – Lambda-Rho – 200 Level**

Lambda-Rho displaying gas prone indicators & shutoff across structure at same Two Way Time (TWT)













# **Greater Mukuyu Prospect: 250 Level**

**250 Level Dande Target** 

#### **250 LEVEL DANDE TARGET**









Potential for greater closure in area of sparse seismic coverage

# **Greater Mukuyu Prospect: 500 Level**

**500 Level Pebbly Arkose / Upper Angwa Target** 

#### 500 LEVEL PEBBLY ARKOSE / UPPER ANGWA TARGET









# **Greater Mukuyu Prospect: 600 Level**

**600 Level Upper Angwa Target** 

#### **600 LEVEL UPPER ANGWA TARGET**









# **Greater Mukuyu Prospect: 650 Level**

**650 Level Lower Angwa Target**