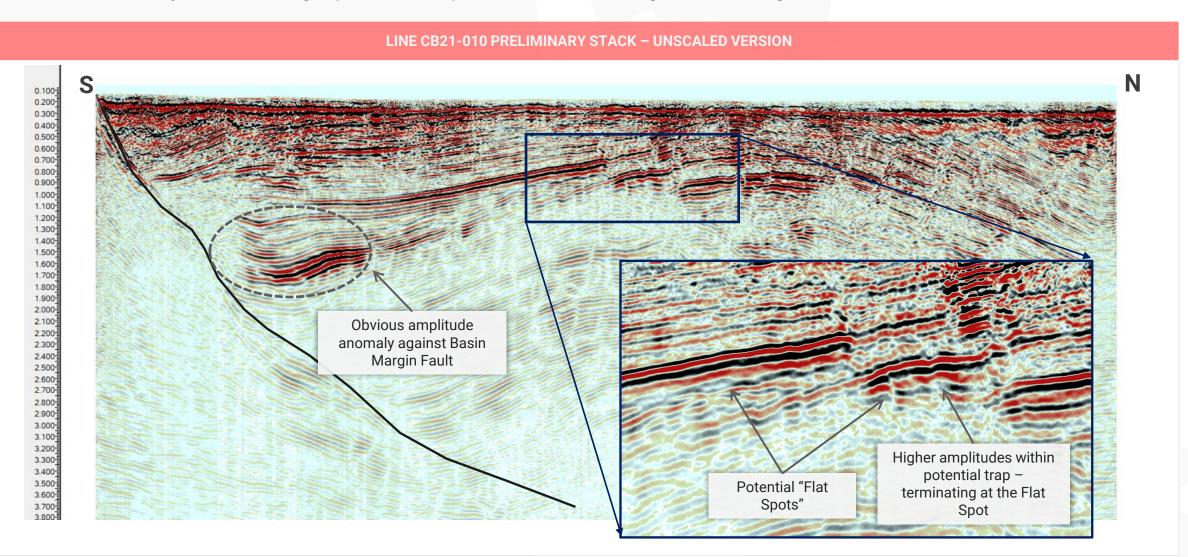

# **CB21 Seismic Data Early Look – Direct Hydrocarbon Indicators?**

Potential "Flat Spots" in Mukuyu (Muzarabani) structure which may indicate a hydrocarbon contact