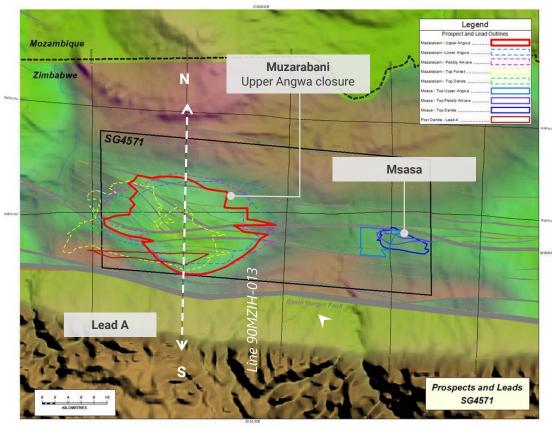

## SG 4571 Asset Overview – Pre CB21 Seismic Survey

Mukuyu (Muzarabani) Prospect – 5 Stacked Targets can be targeted from a single well, 200km² under closure

# **New 200 Horizon Target in Greater Mukuyu Prospect**

Substantial new shallow target identified in Post Dande – matured from previously identified Lead A