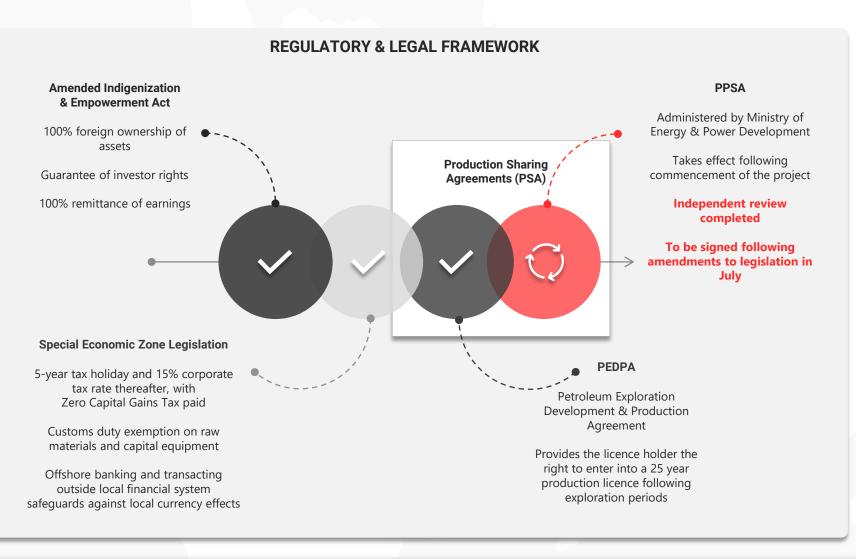

#### **Special Grant 4571**

Sevenfold increase in licenced area to 709,300ha<sup>1</sup>, encompassing the whole Cabora Bassa sub-basin play within Zimbabwe's borders

- Under the agreement IVZ will drill two exploration wells:
  - Target 1 Mukuyu Prospect, within the original licence area, with the seismic data highlighting six stacked structural targets able to be targeted by a single well
  - 2) Target 2 Target will be located to test new Basin Margin play within the expanded area, shallower and potentially more liquid prone
    - New CB21 survey has unveiled significant prospectivity
    - 11 major seismic horizons now mapped representing an extensive array of prospects and leads
    - Following gazettal of expanded acreage IVZ will release additional data from CB21 Seismic Survey, which covers approximately 40% of the core prospective area
    - Updated Independent Prospective Resource Estimate in preparation for entire licence area