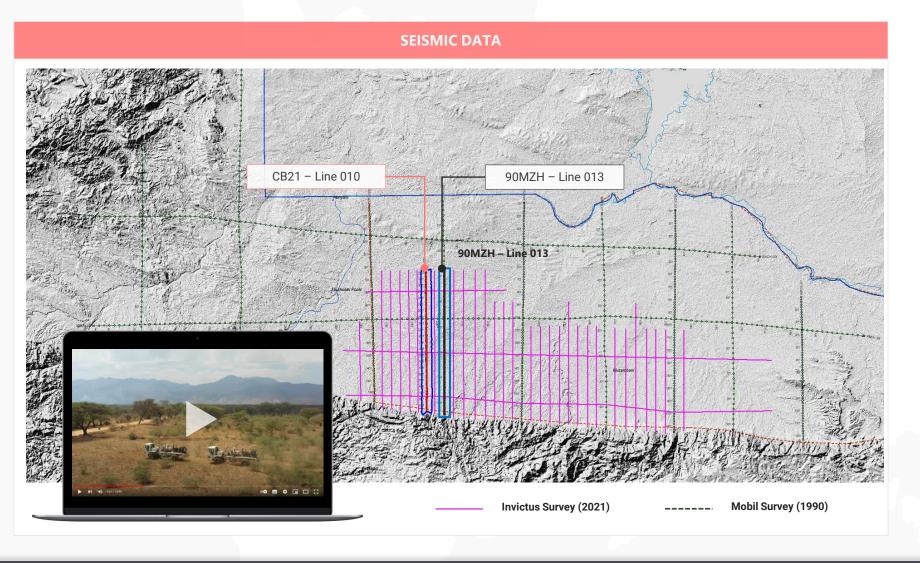

# **CB21 Seismic Survey Successfully Completed in Nov'21**

CB21 Survey 840kms 2D seismic acquired to refine Mukuyu-1 well location and mature basin margin play

#### **Seismic Program Overview**

- Mobil seismic acquired at reconnaissance scale to investigate basin structure - 610 line km spaced ~15-20km apart.
- Invictus CB21 Survey 840 line km spaced ~1.7km apart
- CB21 survey designed to define drilling targets along basin margin play and refine Muzarabani-1 well location
- ~200 local jobs generated and student attachment program implemented for skills transfer
- 142,000 hours LTI and incident free operations achieved