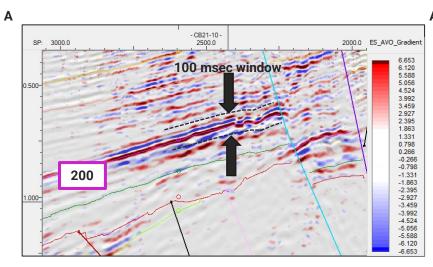

# **New 200 Horizon Target Showing AVO Conformance to Structure**

Anomalous amplitude with fit to structure - potential Direct Hydrocarbon Indicator (DHI)