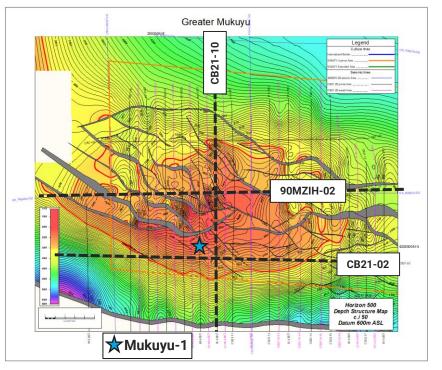

# **Greater Mukuyu Prospect: 600 Level**

**600 Level Upper Angwa Target** 

#### **600 LEVEL UPPER ANGWA TARGET**