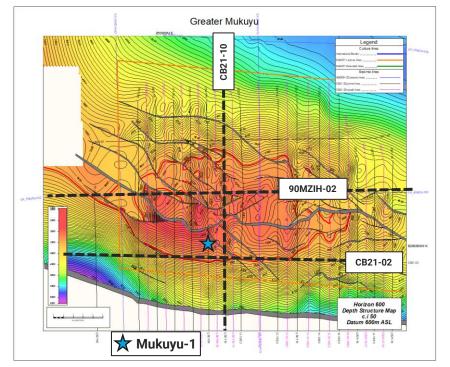

# **Greater Mukuyu Prospect: 600 Level**

**600 Level Upper Angwa Target** 

#### **600 LEVEL UPPER ANGWA TARGET**