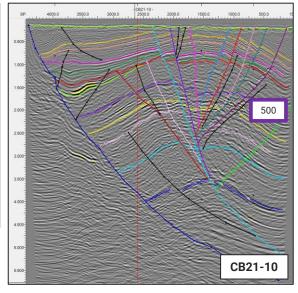

# **Greater Mukuyu Prospect: 500 Level**

**500 Level Pebbly Arkose / Upper Angwa Target** 

#### 500 LEVEL PEBBLY ARKOSE / UPPER ANGWA TARGET