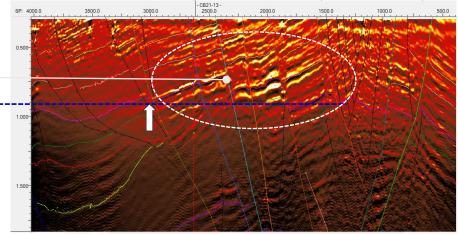

# **CB21 Seismic Data Early Look – Direct Hydrocarbon Indicators?**

Potential "Flat Spots" in Mukuyu (Muzarabani) structure which may indicate a hydrocarbon contact

# **New 200 Horizon Target Showing AVO Conformance to Structure**

Anomalous amplitude with fit to structure - potential Direct Hydrocarbon Indicator (DHI)