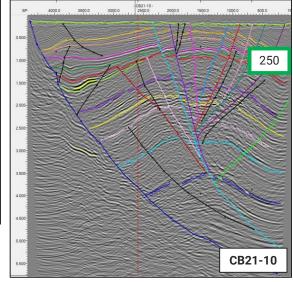

# **Greater Mukuyu Prospect: 250 Level**

**250 Level Dande Target** 

#### **250 LEVEL DANDE TARGET**

Potential for greater closure in area of sparse seismic coverage