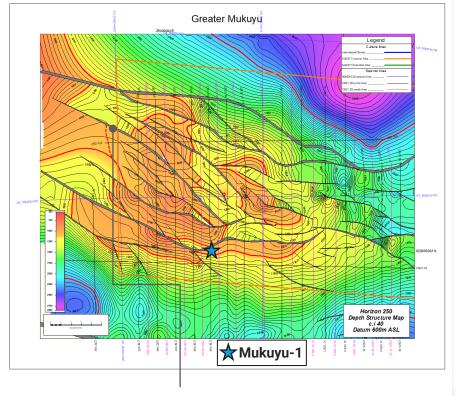

# SG 4571 Prospect & Leads at 200 Horizon – Two Way Time Structure Map

Material portfolio of prospect and leads identified through the CB21 Survey

# **New 200 Horizon Target in Greater Mukuyu Prospect**

Substantial new shallow target identified in Post Dande – matured from previously identified Lead A