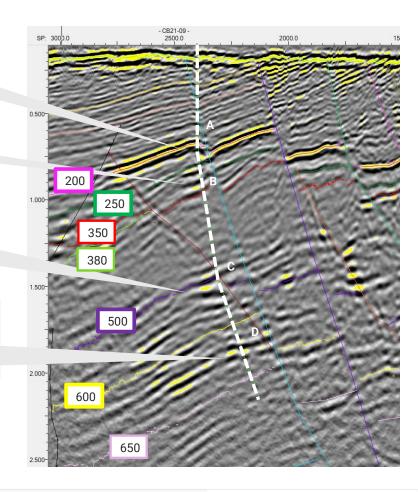

# Mukuyu-1: Planned Well Trajectory & Primary Targets

Deviated well planned to test Mukuyu Prospect (Muzarabani) at multiple target levels

#### **Mukuyu-1 Well Trajectory & Primary Targets**

A: 200 Level (Post Dande) Anomalous amplitudes
Good fit to structure

B. 250 Level (Dande)
Anomalous amplitudes

C. 500 Level (Pebbly Arkose / U. Angwa) Anomalous amplitudes Potential "flat spot"

D. 600 Level (Upper/Intra Angwa)Anomalous amplitudesSeen also on other attribute displays

Mukuyu-1 surface location along line CB21-09