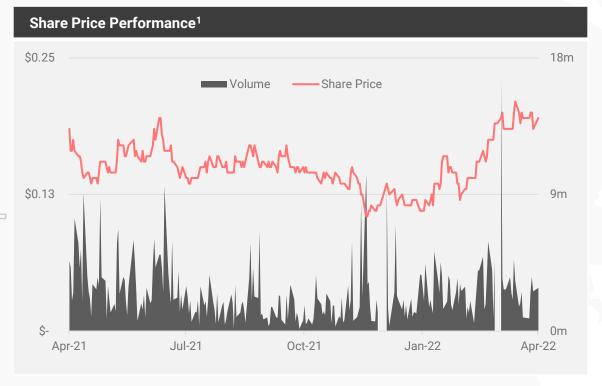

#### Strongly aligned Board & Management, with significant equity positions on the IVZ register

| Invictus Energy Limited (ASX:IVZ)            |          |
|----------------------------------------------|----------|
| Share Price                                  | \$0.195  |
| Market Capitalisation <sup>1</sup>           | \$130.1m |
| Enterprise Value (~\$7.35m cash 31 Mar 2022) | \$122.7m |