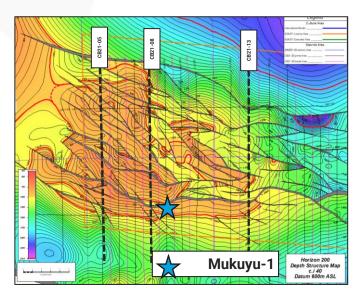

## SG 4571 Asset Overview – Pre CB21 Seismic Survey

Mukuyu (Muzarabani) Prospect – 5 Stacked Targets can be targeted from a single well, 200km² under closure

# SG 4571 Prospect & Leads at 200 Horizon – Two Way Time Structure Map

Material portfolio of prospect and leads identified through the CB21 Survey