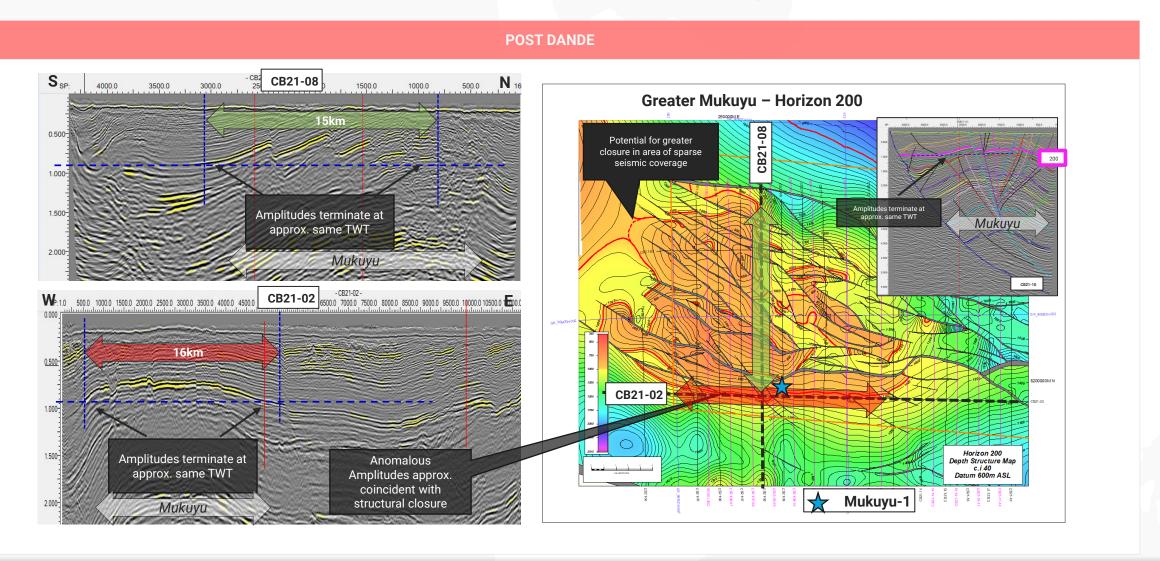

# **New 200 Horizon Target in Greater Mukuyu Prospect**

Substantial new shallow target identified in Post Dande – matured from previously identified Lead A