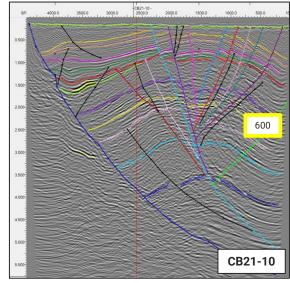

# **Greater Mukuyu Prospect: 600 Level**

**600 Level Upper Angwa Target** 

#### **600 LEVEL UPPER ANGWA TARGET**