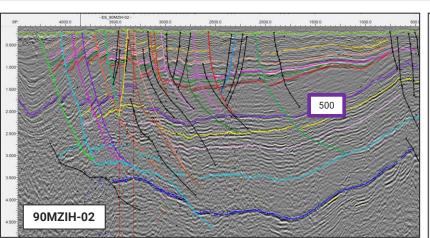

# **Greater Mukuyu Prospect: 500 Level**

**500 Level Pebbly Arkose / Upper Angwa Target** 

#### 500 LEVEL PEBBLY ARKOSE / UPPER ANGWA TARGET