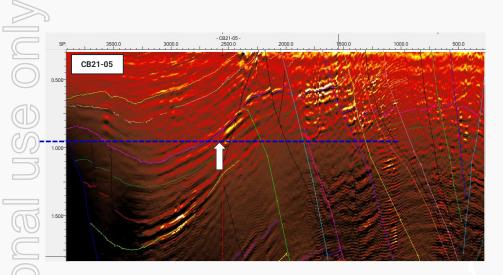

# **CB21 Seismic Data Early Look – Direct Hydrocarbon Indicators?**

Potential "Flat Spots" in Mukuyu (Muzarabani) structure which may indicate a hydrocarbon contact