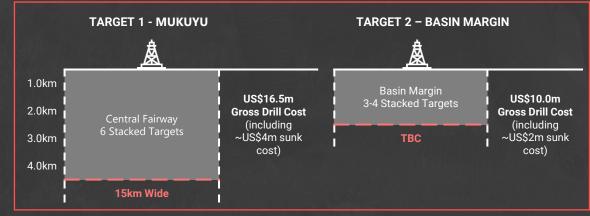

#### **Special Grant 4571**

Sevenfold increase in licenced area to 709,300ha<sup>1</sup>, encompassing the whole Cabora Bassa sub-basin play within Zimbabwe's borders

- Under the agreement IVZ will drill two exploration wells:
  - Target 1 Mukuyu Prospect, within the original licence area, with the seismic data highlighting six stacked structural targets able to be targeted by a single well
  - 2) Target 2 Target will be located to test new Basin Margin play within the expanded area, shallower and potentially more liquid prone
    - New CB21 survey has unveiled significant prospectivity
    - 11 major seismic horizons now mapped representing an extensive array of prospects and leads
    - Following gazettal of expanded acreage IVZ will release additional data from CB21 Seismic Survey, which covers approximately 40% of the core prospective area
    - Updated Independent Prospective Resource Estimate in preparation for entire licence area

## SG 4571 Asset Overview – Pre CB21 Seismic Survey

Mukuyu (Muzarabani) Prospect – 5 Stacked Targets can be targeted from a single well, 200km² under closure