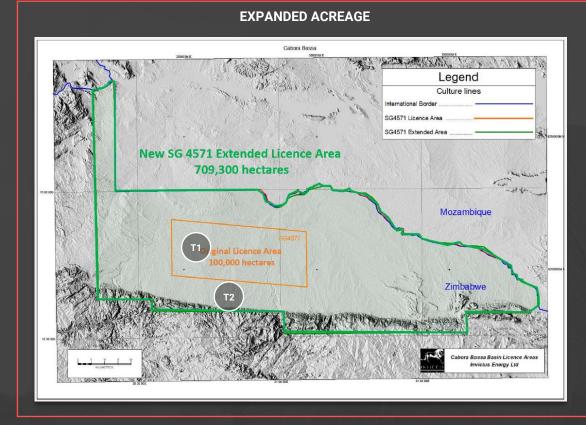

#### **Special Grant 4571**

Sevenfold increase in licenced area to 709,300ha<sup>1</sup>, encompassing the whole Cabora Bassa sub-basin play within Zimbabwe's borders

- Under the agreement IVZ will drill two exploration wells:
  - Target 1 Mukuyu Prospect, within the original licence area, with the seismic data highlighting six stacked structural targets able to be targeted by a single well
  - 2) Target 2 Target will be located to test new Basin Margin play within the expanded area, shallower and potentially more liquid prone
    - New CB21 survey has unveiled significant prospectivity
    - 11 major seismic horizons now mapped representing an extensive array of prospects and leads
    - Following gazettal of expanded acreage IVZ will release additional data from CB21 Seismic Survey, which covers approximately 40% of the core prospective area
    - Updated Independent Prospective Resource Estimate in preparation for entire licence area

| <sup>1</sup> Awaiting Government ( | Gazettal – see ASX announcemer | nt 28 March 2022 |
|------------------------------------|--------------------------------|------------------|
|------------------------------------|--------------------------------|------------------|