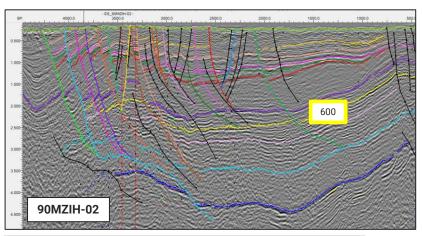

# **Greater Mukuyu Prospect: 600 Level**

**600 Level Upper Angwa Target** 

#### **600 LEVEL UPPER ANGWA TARGET**