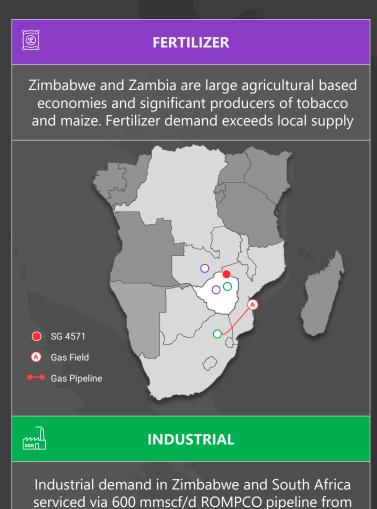

## **DOWNSTREAM MARKETS**

#### Multiple large scale power generation, mining, chemical processing & industrial downstream consumers within Southern Africa

**POWER GENERATION** Gas to Power can be generated locally and excess exported to neighbouring countries through Southern Africa Power Pool grid (SAPP) SG 4571 Gas Field SAPP Grid Gas Pipeline **PETROCHEMICALS** Sasol's Secunda facility currently supplied from declining onshore Mozambique Pande-Temane

fields and coal to liquid feedstock

onshore Mozambique