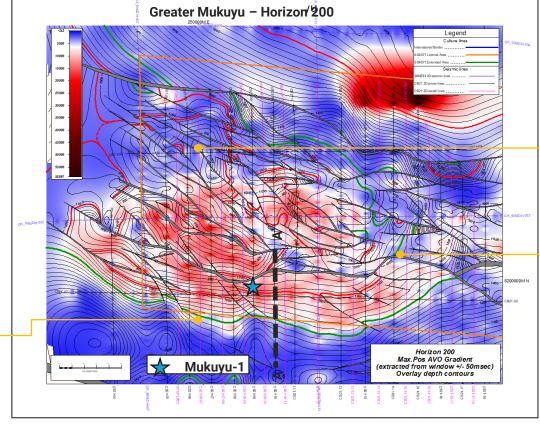

# **New 200 Horizon Target in Greater Mukuyu Prospect**

Substantial new shallow target identified in Post Dande – matured from previously identified Lead A

# **New 200 Horizon Target Showing AVO Conformance to Structure**

Anomalous amplitude with fit to structure - potential Direct Hydrocarbon Indicator (DHI)

#### **NEW 200 HORIZON TARGET AT MUKUYU PROSPECT**

#### Strong fit to structure

- Strong DHI indicator
- Green contour (1200m) defines limit of anomaly
- Good fit on south flank less faulted (less noisy) so attributes will be "cleaner"
- >400m of closure at 200 Level

- Anomaly not evident in this section
- More intense fault slithers

- Anomaly stops at fault
- Other side of fault is outside of closure (green contour)