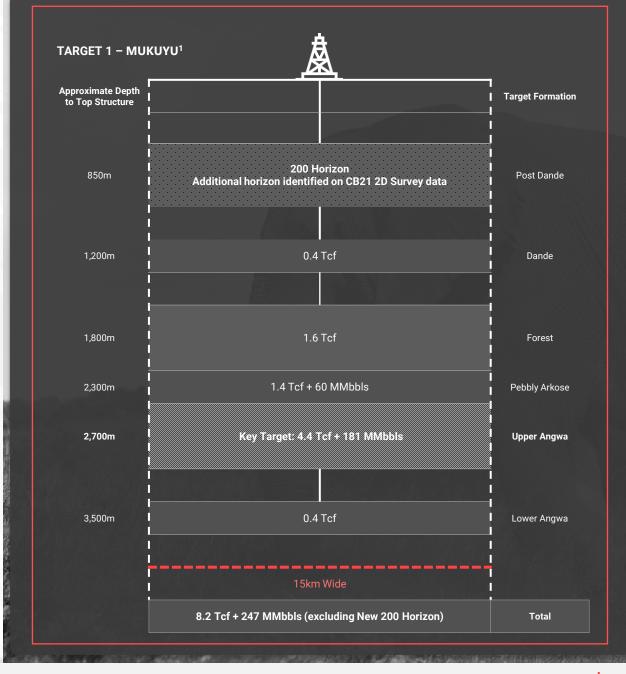

## SG 4571 Asset Overview – Pre CB21 Seismic Survey

Mukuyu (Muzarabani) Prospect – 5 Stacked Targets can be targeted from a single well, 200km² under closure

## **MUZARABANI – STRUCTURAL 4-WAY DIP CLOSURE** Line 90MZIH<sub>1</sub>013 Top Dande Top Forest Top Pebbly Arkose Top Upper Angwa Dande Forest Top Lower Angwa Pebbly Arkose 1.4 Tcf + 60 mmbbls Uper Angwa 0.4 Tcf Lower Angwa 8.2 Tcf + 247 mmbbls Total