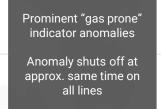

# **Greater Mukuyu – Lambda-Rho – 200 Level**

Lambda-Rho displaying gas prone indicators & shutoff across structure at same Two Way Time (TWT)