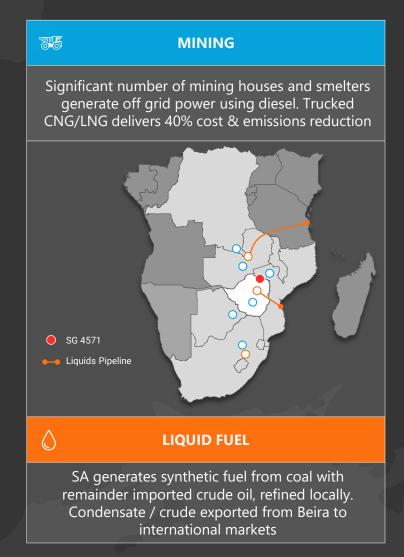

## **DOWNSTREAM MARKETS**

#### Multiple large scale power generation, mining, chemical processing & industrial downstream consumers within Southern Africa

**POWER GENERATION** Gas to Power can be generated locally and excess exported to neighbouring countries through Southern Africa Power Pool grid (SAPP) SG 4571 Gas Field SAPP Grid Gas Pipeline **PETROCHEMICALS** Sasol's Secunda facility currently supplied from declining onshore Mozambique Pande-Temane

fields and coal to liquid feedstock

onshore Mozambique