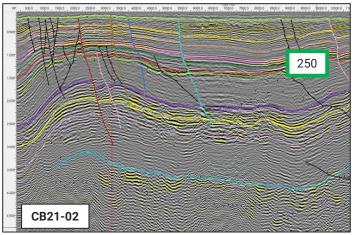

# **Greater Mukuyu Prospect: 250 Level**

**250 Level Dande Target** 

#### **250 LEVEL DANDE TARGET**

Potential for greater closure in area of sparse seismic coverage