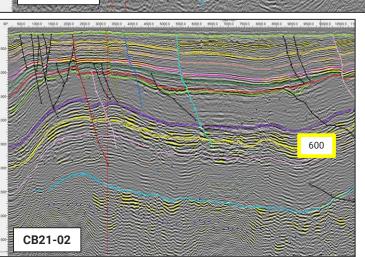

# **Greater Mukuyu Prospect: 600 Level**

**600 Level Upper Angwa Target** 

#### **600 LEVEL UPPER ANGWA TARGET**