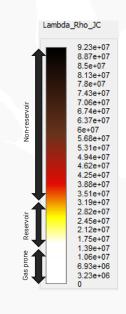

# **Greater Mukuyu – Lambda-Rho – 200 Level**

Lambda-Rho displaying gas prone indicators & shutoff across structure at same Two Way Time (TWT)