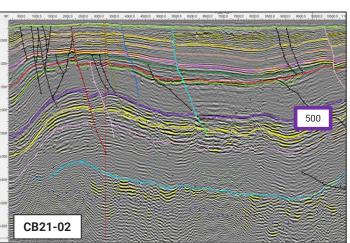

# **Greater Mukuyu Prospect: 500 Level**

**500 Level Pebbly Arkose / Upper Angwa Target** 

#### 500 LEVEL PEBBLY ARKOSE / UPPER ANGWA TARGET