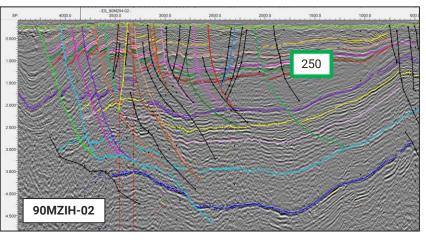

# **Greater Mukuyu Prospect: 250 Level**

**250 Level Dande Target** 

#### **250 LEVEL DANDE TARGET**

Potential for greater closure in area of sparse seismic coverage