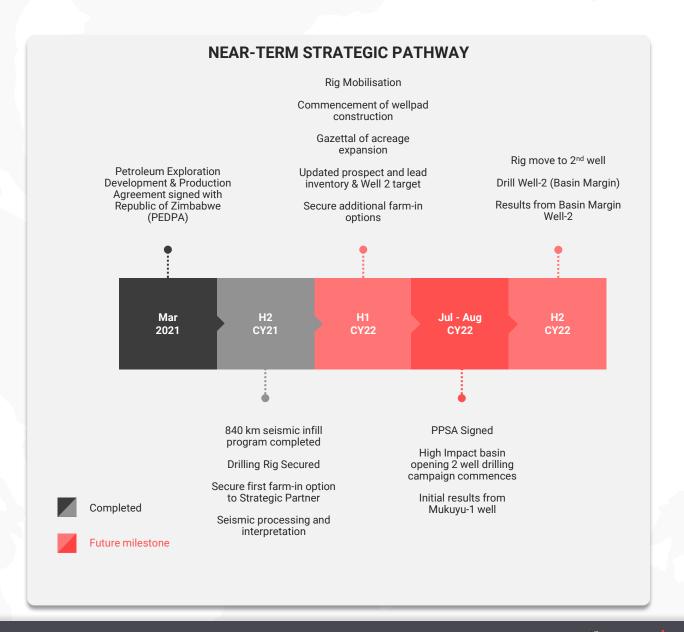

#### **STRATEGIC MILESTONES**

Invictus has a clear strategic pathway to execute upon in the lead up to the drilling of multiple initial targets

- Invictus is in the final processes of preparation for drilling on the Mukuyu and Basin Margin targets
- Prior to drilling the key focus of IVZ management is to:
  - Finalise the SG 4571 licence expansion with Zimbabwean Government via the gazettal process
  - Provide final seismic interpretation results and updated prospect and lead map for expanded licence area
  - Finalise the signing of the Petroleum Production Sharing Agreement ('PPSA') to complete the PSA agreement structure
  - Determine final structure of farm-in arrangements
  - Complete initial works, including well-pad construction in preparation for Exalo's rig mobilisation

#### The first of several high quality well targets

- Inheriting active rig and crew, requiring modest mobilisation, with Exalo's 202 Rig capable of drilling to 5,000m
- Well-pad construction commenced, with drilling program and on-theground management being overseen by newly appointed Country Manager Barry Meikle
- Mukuyu Prospect drilling anticipated to commence July 2022