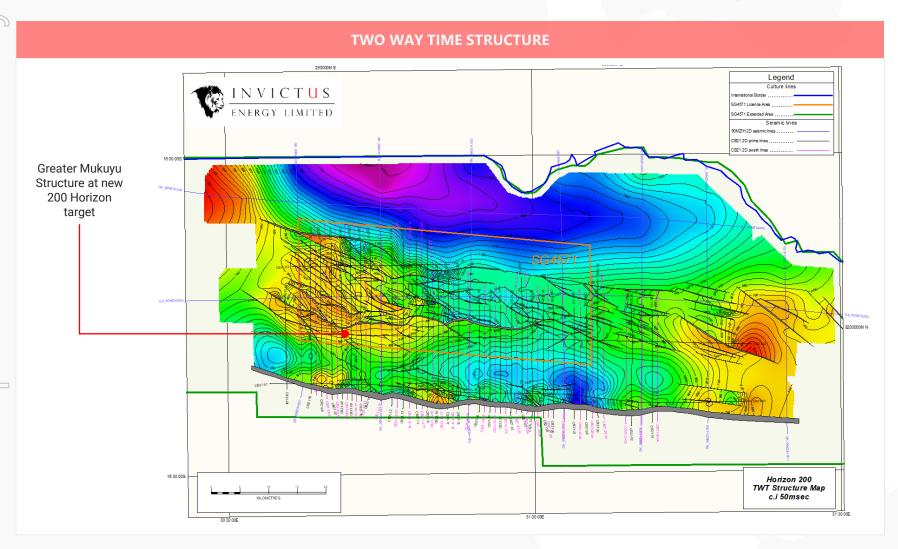

# SG 4571 Prospect & Leads at 200 Horizon – Two Way Time Structure Map

Material portfolio of prospect and leads identified through the CB21 Survey

# **New 200 Horizon Target in Greater Mukuyu Prospect**

Substantial new shallow target identified in Post Dande – matured from previously identified Lead A