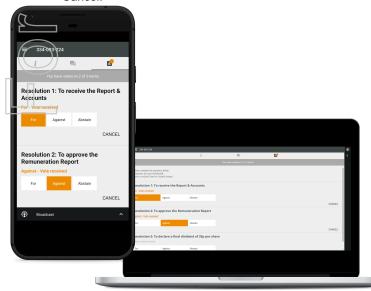

### VOTING

To vote, simply select your voting direction from the options shown on screen. A confirmation message will appear to show your vote has been received.

To change your vote, simply select another direction.

If you wish to cancel your vote, please press Cancel.

# **VOTING**

Voting can be performed at anytime during the meeting until the chairman closes the polling on the resolutions.

You will still be able to send messages and view the webcast whilst the poll is open.