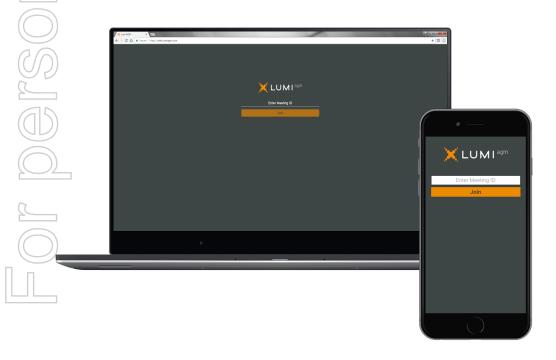

#### Attending the EGM electronically

To participate online, you will be able to view a live webcast of the meeting, ask questions and submit your votes in real time. To access the meeting either

Visit https://web.lumiagm.com/350099625 on your smartphone, tablet or computer. You will need the latest versions of Chrome, Safari, Edge or Firefox. Please ensure your browser is compatible

or

Download the Lumi AGM app from the Apple App or Google Play Stores by searching for Lumi AGM.

To login you must have your shareholder number and postcode You will be able to log into the site from 09:45am, 16th July 2020.

## CREDENTIALS

Once you have navigated to the meeting, via either the app or web page.

- You will then be required to enter your:
- a) Shareholder Number; and
- b) Postcode.

Or, if you have been appointed as a proxy, you will need to obtain your login credentials from the registrar by calling +61 8 9389 8033

# Remote entry to the Extraordinary General Meeting will open at 9:45 am AWST, 16 July 2020.

Meeting ID: 350-099-625

To log in, you must have the following information: