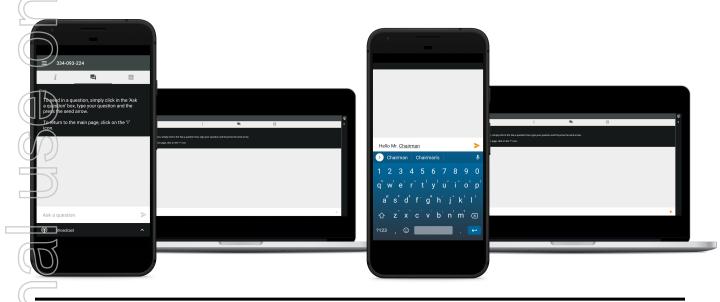

## **NAVIGATION**

When successfully authenticated, the info screen ill will be displayed. You can view company information, ask questions and watch the webcast.

If you would like to watch the **webcast** press the broadcast icon at the bottom of the screen.

# **QUESTIONS**

Any shareholder or appointed proxy is eligible to ask questions.

If you would like to ask a question, select the messaging icon  $\boxed{\ }$ 

Messages can be submitted at any time during the Q&A session up until the Chairman closes the session.

# **QUESTIONS**

Click in the box marked 'Ask a question' and type your message.

Once you are happy with your message click the submit button.

Questions sent via the Lumi AGM online platform will be moderated before being sent to the chairman. This is to avoid repetition and remove any inappropriate language.