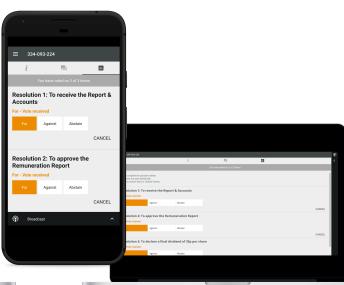

### VOTING

To vote, simply select your voting direction from the options shown on screen. A confirmation message will appear to show your vote has been received.

To change your vote, simply select another direction.

If you wish to cancel your vote, please press Cancel.