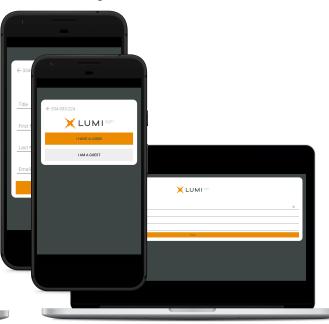

### **ACCESS**

To register as a shareholder, select 'I am a shareholder/proxy' and enter your username and password.

If you are a visitor, select 'I am a guest'

As a guest, you will be prompted to complete all the relevant fields including, first name, last name and email address.

Please note, visitors will not be able to ask questions or vote at the meeting.