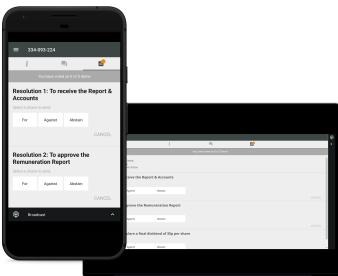

### **VOTING**

The chairman will open voting on all resolutions at the start of the meeting. Once the voting has opened, the polling icon will appear on the navigation bar at the top of the screen. From here, the resolutions and voting choices will be displayed.

### VOTING

To vote, simply select your voting direction from the options shown on screen. A confirmation message will appear to show your vote has been received.

To change your vote, simply select another direction.

If you wish to cancel your vote, please press Cancel.