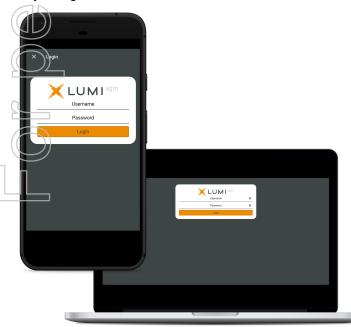

#### Attending the EGM electronically

To participate online, you will be able to view a live webcast of the meeting, ask questions and submit your votes in real time. To access the meeting either

Visit https://web.lumiagm.com/350099625 on your smartphone, tablet or computer. You will need the latest versions of Chrome, Safari, Edge or Firefox. Please ensure your browser is compatible

or

Download the Lumi AGM app from the Apple App or Google Play Stores by searching for Lumi AGM.

To login you must have your shareholder number and postcode You will be able to log into the site from 09:45am, 16th July 2020.

## CREDENTIALS

Once you have navigated to the meeting, via either the app or web page.

- You will then be required to enter your:
- a) Shareholder Number; and
- b) Postcode.

Or, if you have been appointed as a proxy, you will need to obtain your login credentials from the registrar by calling +61 8 9389 8033