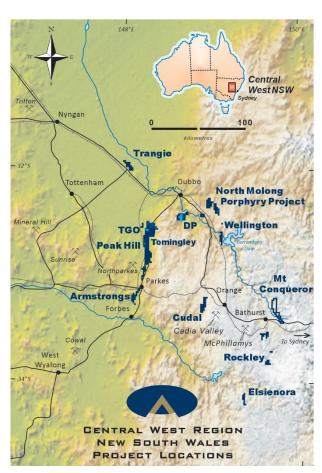

Alkane's gold production is from the Tomingley Gold Operations (TGO) which has been operating since early 2014 and it's most advanced gold exploration projects are in the 100% Alkane owned tenement area between TGO and Peak Hill and have the potential for sourcing additional ore for TGO.

Alkane has other 100% owned exploration tenements in the Central West NSW prospective for gold and copper. The recently announced significant porphyry gold-copper mineralisation intersected at Boda is an example of this potential.

Alkane's largest non-gold project is the Dubbo Project (DP), a large in-ground resource of zirconium, hafnium, niobium, yttrium and rare earth elements. As it is an advanced polymetallic project outside China, it is a potential strategic and independent supply of critical minerals for a range of sustainable technologies and future industries. The DP is development ready, subject to financing, with the mineral deposit and surrounding land acquired and all major State and Federal approvals in place.