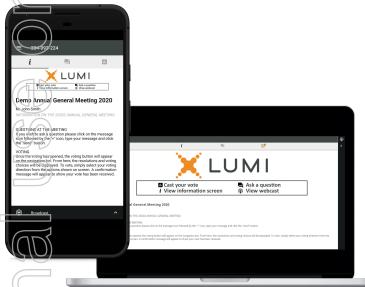

#### Attending the EGM electronically

To participate online, you will be able to view a live webcast of the meeting, ask questions and submit your votes in real time. To access the meeting either

Visit https://web.lumiagm.com/350099625 on your smartphone, tablet or computer. You will need the latest versions of Chrome, Safari, Edge or Firefox. Please ensure your browser is compatible

or

Download the Lumi AGM app from the Apple App or Google Play Stores by searching for Lumi AGM.

To login you must have your shareholder number and postcode You will be able to log into the site from 09:45am, 16th July 2020.

## **NAVIGATION**

When successfully authenticated, the info screen ill will be displayed. You can view company information, ask questions and watch the webcast.

If you would like to watch the **webcast** press the broadcast icon at the bottom of the screen.

If viewing on a computer the webcast will appear at the side automatically once the meeting has started.