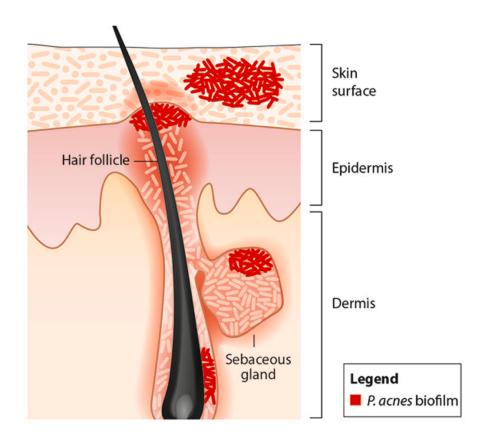

#### **About Botanix Pharmaceuticals**

Botanix Pharmaceuticals Limited (ASX:BOT) is a clinical stage medical dermatology company based in Perth, Australia and Philadelphia, PA. The Company's focus is the development of safe and effective topical treatments for acne, psoriasis, atopic dermatitis and other skin conditions. The active ingredient contained in Botanix products is a synthetic form of a widely studied natural compound. Treatment targets include inflammation, deterioration of the of the skin barrier, skin cell proliferation, pruritus (itch), excess sebum production and bacterial infection.

## BTX 1503 utilises Permetrex™ skin delivery technology

Permetrex<sup>TM</sup> delivers high doses of drug into the the skin without using permeation enhancers, preservatives or irritating levels of alcohol (or petroleum) that other comparative products use