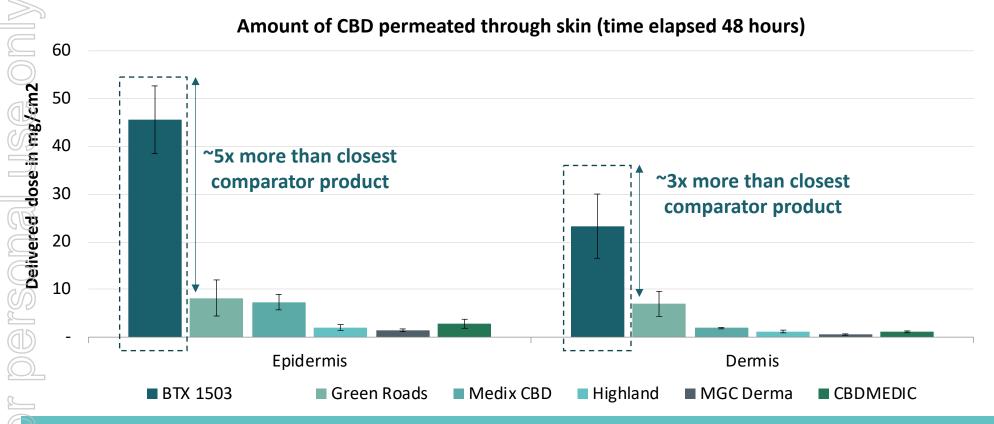

The comparative analysis demonstrated that, relative to the closest comparator CBD topical product, BTX 1503 delivered >5 times as much CBD to the epidermis and >3 times as much CBD to the dermis, and significantly more than other CBD topical creams and gels.

# Independent comparative analysis of CBD delivered<sup>1</sup>

Data indicates that BTX 1503 significantly outperformed the other CBD topical products in delivering drug to targeted layers of the skin

Relative to the closest comparator, BTX 1503 delivers >5 times as much CBD to the epidermis and >3 times as much CBD to the dermis - significantly more than other creams and gels