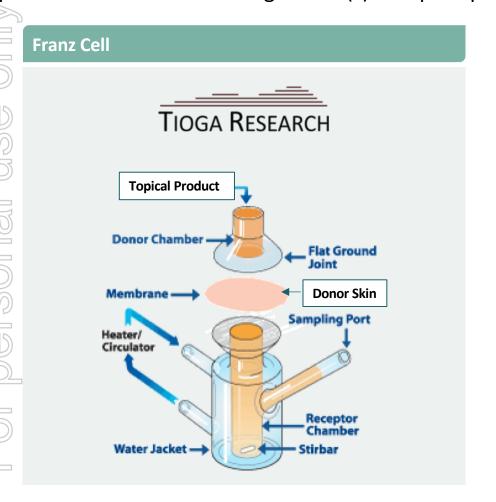

## **Test system**

The *Franz Cell* is an industry and regulatory accepted test method to assess the level of skin penetration of the active ingredient(s) in topical products

- Multiple topical products can be tested using the same donor skin, allowing a direct comparison between products
- Can accurately profile drug levels in the epidermis and dermis
- Good correlation between the Franz Cell results and skin penetration in healthy human skin
- Allows confirmation of drug levels in topical products to be compared against the claims made on the product label