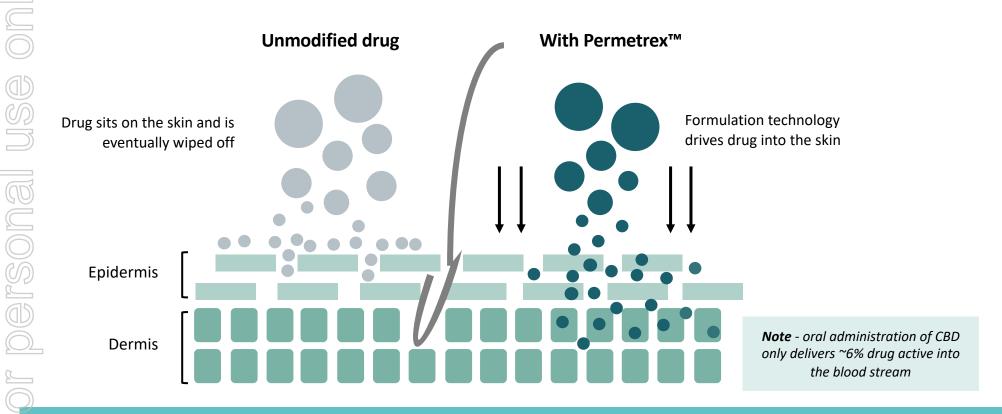

## BTX 1503 utilises Permetrex™ skin delivery technology

Permetrex<sup>TM</sup> delivers high doses of drug into the the skin without using permeation enhancers, preservatives or irritating levels of alcohol (or petroleum) that other comparative products use

Founder and Executive Director of Botanix, Matt Callahan, said: "We are extremely pleased with the results of this comparable analysis, as delivering pharmaceuticals deep into the skin to treat disease remains a significant challenge in dermatology and medicine. Permetrex™ provides a significantly more effective way of delivering drugs via the skin without the use of traditionally used chemicals that irritate the skin."