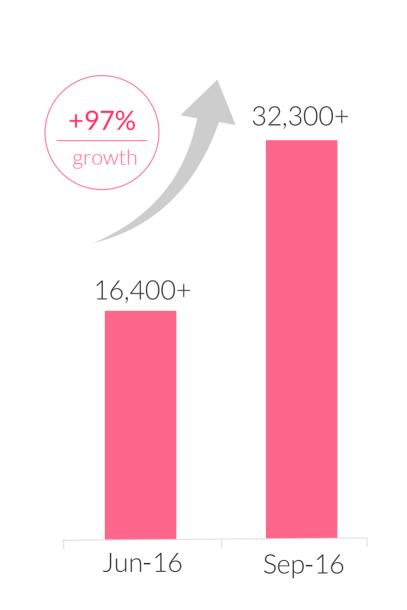

# Substantial Revenue and User Footprint

Strong growth momentum across key financial and operating metrics

A\$2.1 million

FY16 pro forma revenues<sup>1</sup>

94,000+

Monthly active users in September 2016<sup>2</sup>

3,600+

Active paying subscribers at end of September 2016<sup>2</sup>