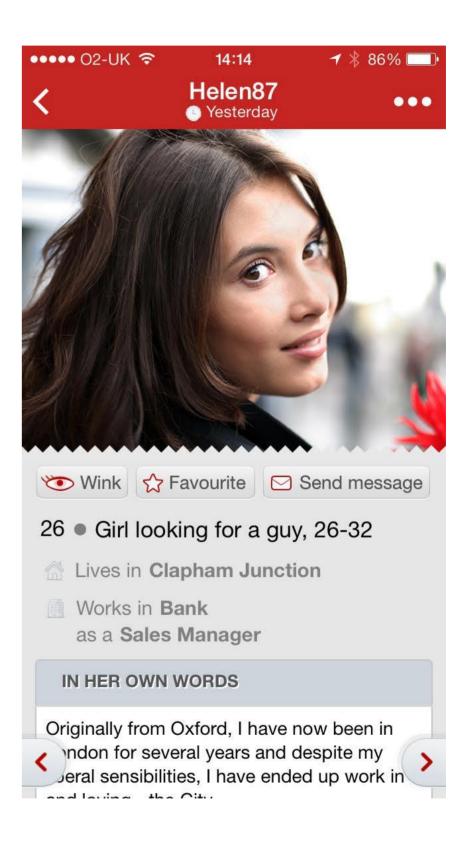

## DateTix - Location-Based Social Platform

Mobile social platform to meet new people nearby for local date activities

- 1 Choose date activity
  - Select an interesting date activity near you

2 Invite people

Invite people who you like to meet for the date activity

3 Confirm date

Chat with your matches to confirm your date