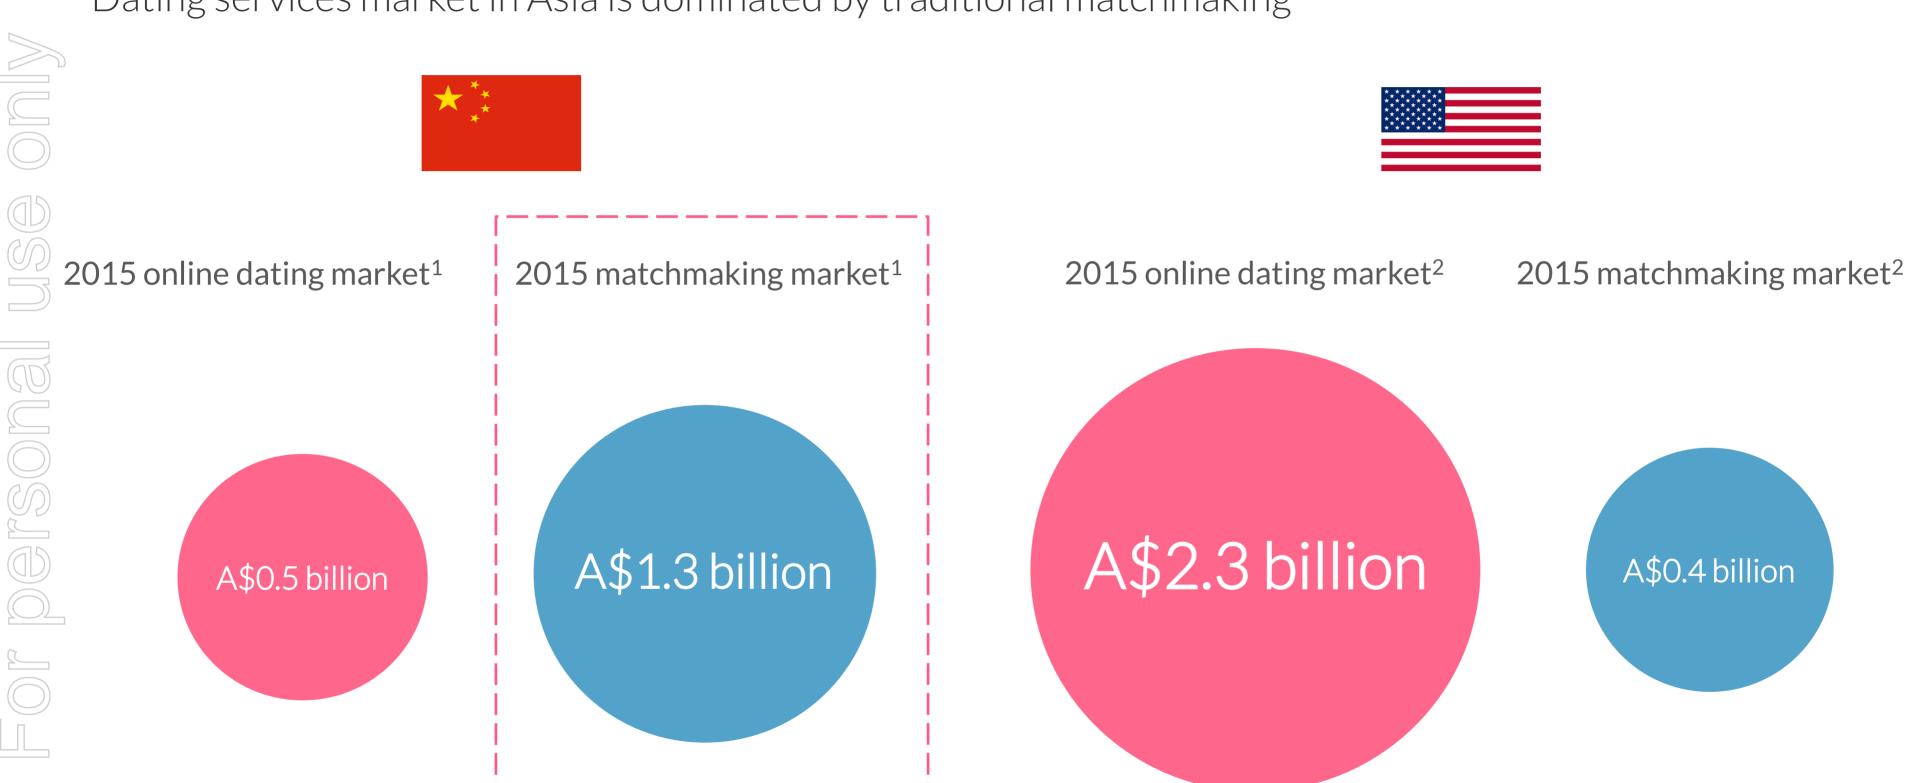

# Traditional Matchmaking Still Thrives in Asia

Dating services market in Asia is dominated by traditional matchmaking

<sup>&</sup>lt;sup>1</sup> iResearch, 2015 <sup>2</sup> IBIS World