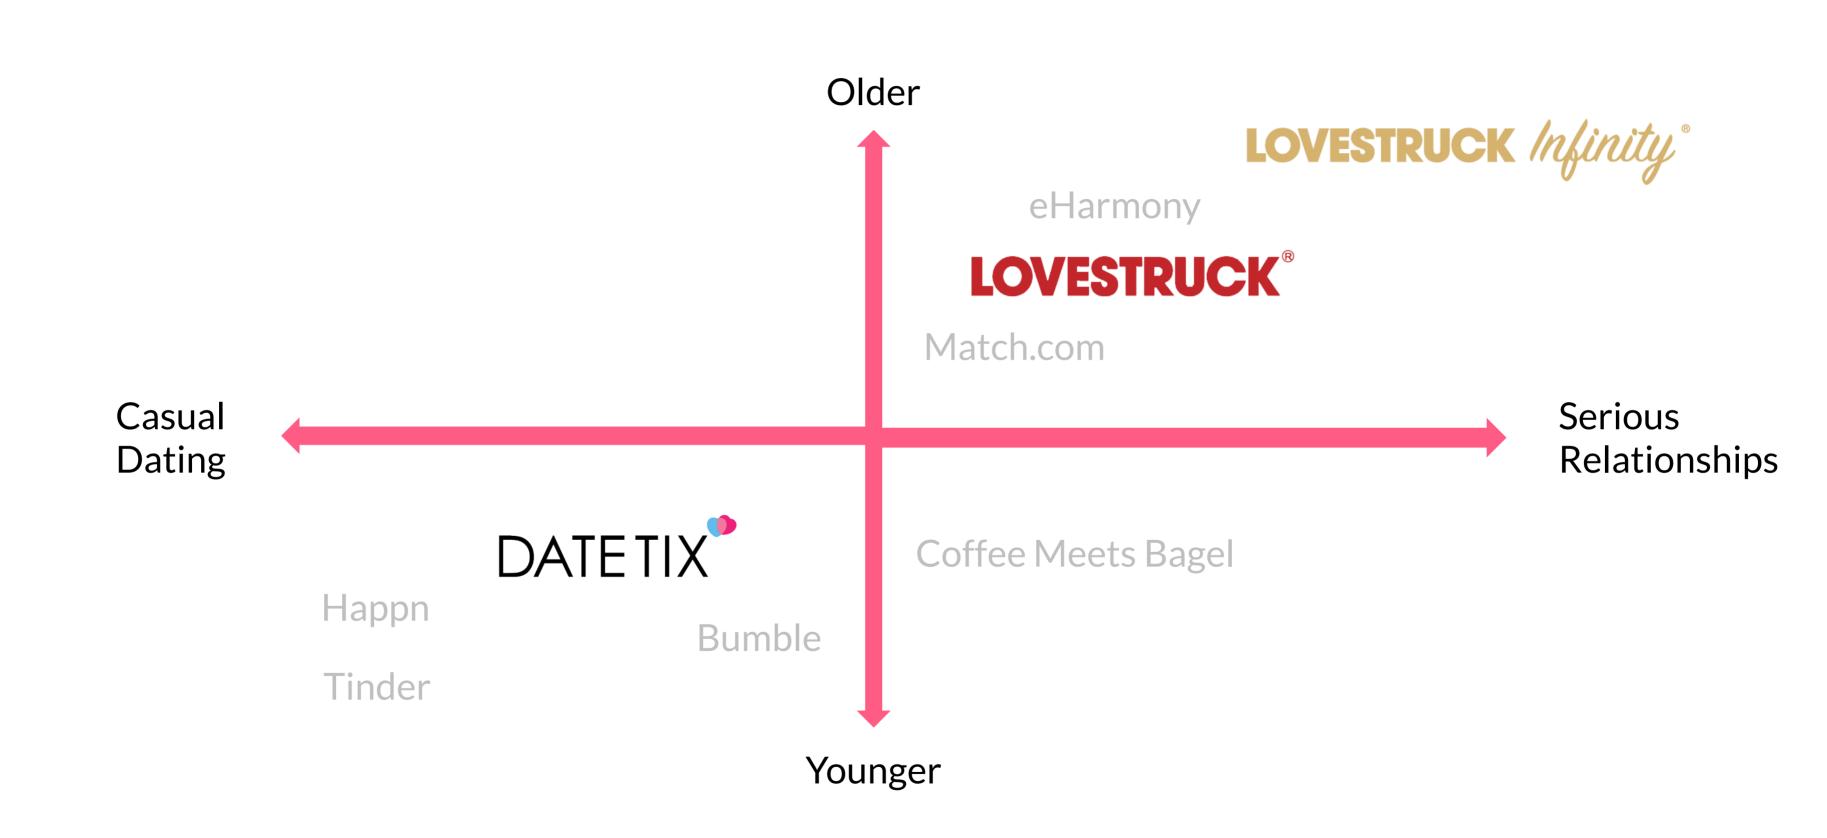

# DateTix Group Overview

A leading dating platform currently operating in Hong Kong, China, Singapore and the UK

|                      | Service                                                               | Target age group | Price points             |
|----------------------|-----------------------------------------------------------------------|------------------|--------------------------|
| DATETIX              | Mobile social platform for casual dating and social networking        | 18 to 35         | Free – A\$32/month       |
| LOVESTRUCK®          | Premium online dating platform for serious relationships and marriage | 25 to 45         | A\$ 23 – 84/month        |
| LOVESTRUCK Infinity® | Premium matchmaking services for serious relationships and marriage   | 30 to 50         | A\$2,000 – A\$3,000/year |

Diversified product and brand portfolio targeting different market segments

# Distinctive Competitive Positioning

Clear brand positioning to effectively capture distinct market segments