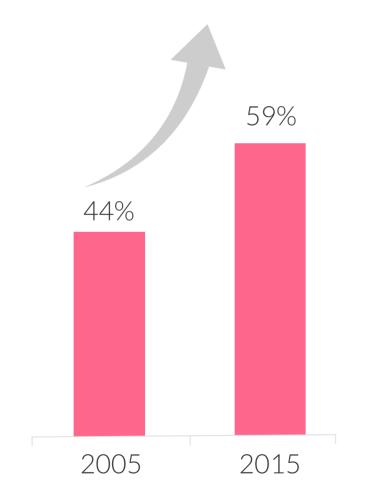

# Online Dating is Becoming a Social Norm

The Internet is now the #1 preferred way to date for many people

#### Online dating gaining widespread social acceptance

% of people who agree that online dating is good way to meet people