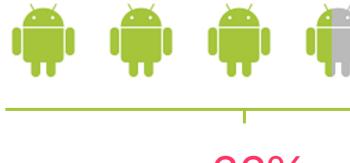

<sup>4 1.70</sup>M at \$0.40 exp. Dec 2020 / 1.20M at \$0.84 exp. Jul 2019 / 0.20M at \$1.00 exp. Oct 2019

## DateTix - Location-Based Social Platform



Mobile social platform to meet new people nearby for local date activities







- 1 Choose date activity
  - Select an interesting date activity near you

2 Invite people

Invite people who you like to meet for the date activity

3 Confirm date

Chat with your matches to confirm your date

## Attractive Mobile-First Millennials User Base



Younger millennials user base seeking casual dating and friendship

#### Who uses DateTix?



26yo

Median age



87% Under age 35



58% Male

### Why use DateTix?



Casual dating



Friendship



Serious relationship



Anything



Others

#### Date Types



Meal





## **Top Platforms**









33%

Android users

# **Exceptional Growth Momentum**



The DateTix app has seen strong user growth momentum since launch in February 2016



#### Monthly active users



Proven user traction with strong growth momentum

# Lovestruck - Premium Online Dating Platform



Premium online dating platform for serious relationships and marriage

- Scalable world-class software platform
  - Full multilingual engine
  - Expandable and adaptable globally
- Device-agnostic: 4 platforms
  - iOS app
  - Android app
  - Website
  - Mobile website
- Mobile dating pioneers
  - Over 700,000 downloads
  - 25%+ of revenues from mobile
  - "Mobile First" strategy





# High Income Urban Professionals Demographic



Highly educated and affluent user base seeking serious relationships

#### Who uses Lovestr