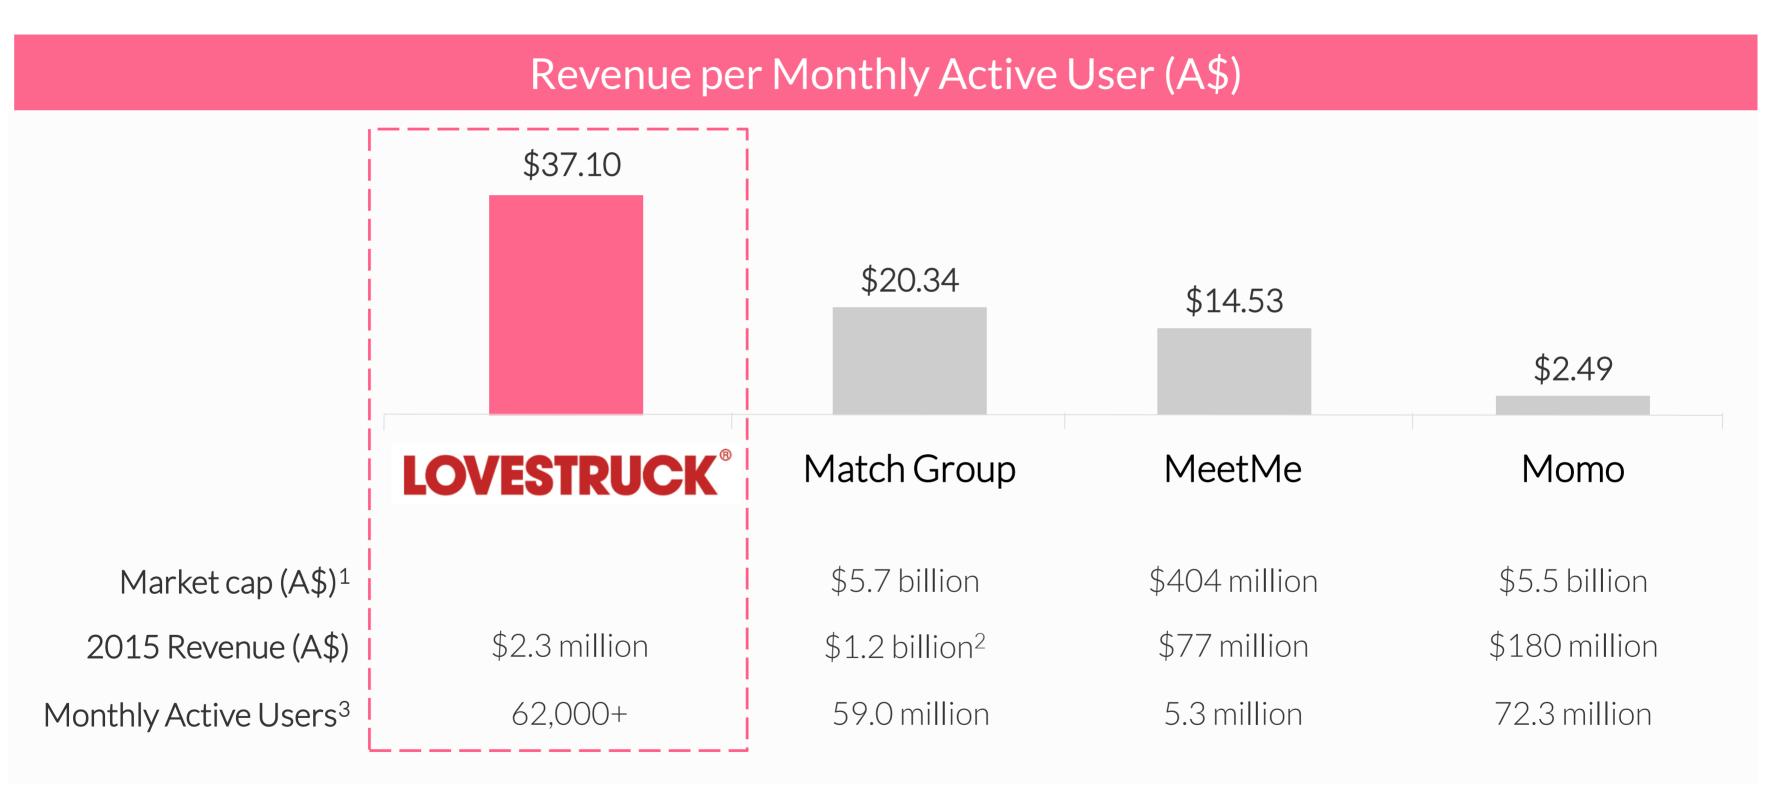

# Premium Brand Positioning with High ARPU

Lovestruck is a premium, aspirational brand that commands high subscription price points

<sup>&</sup>lt;sup>1</sup> As of market close on 7 October 2016

<sup>&</sup>lt;sup>2</sup> Revenue for Match Group is Total Dating Revenue and excludes non-dating related revenue

<sup>&</sup>lt;sup>3</sup> Monthly Active Users for Lovestruck is for September 2016, Match Group is for quarter ended 30 Sep 2015, Momo is for Mar 2016, MeetMe is for Mar 2016