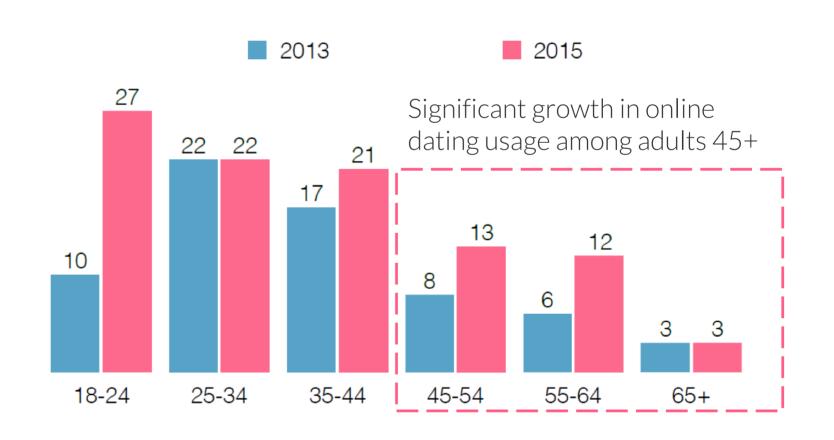

# Online Dating is Becoming a Social Norm

The Internet is now the #1 preferred way to date for many people

#### Online dating gaining widespread social acceptance

% of people who agree that online dating is good way to meet people

#### Use of dating websites/apps has soared

% of adults in the US who have ever used a dating website or app