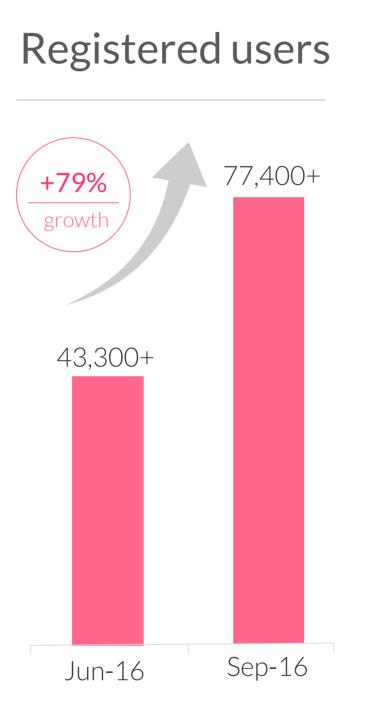

# Substantial Revenue and User Footprint

Strong growth momentum across key financial and operating metrics

A\$2.1 million

FY16 pro forma revenues<sup>1</sup>

94,000+

Monthly active users in September 2016<sup>2</sup>

3,600+

Active paying subscribers at end of September 2016<sup>2</sup>