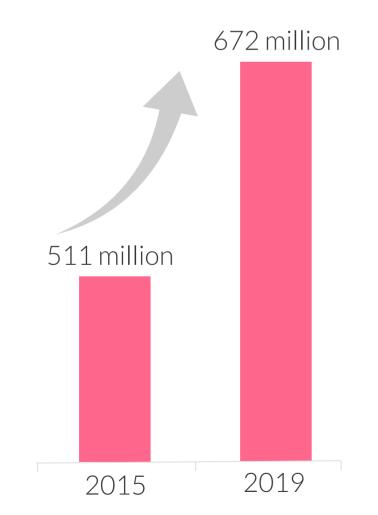

# Demand for Dating Services is Soaring

Demographic shifts and cultural trends are driving rapid growth in demand for dating services

## Growing number of singles worldwide

Number of adults in North America, Western Europe and other select countries who are single and have Internet access 1