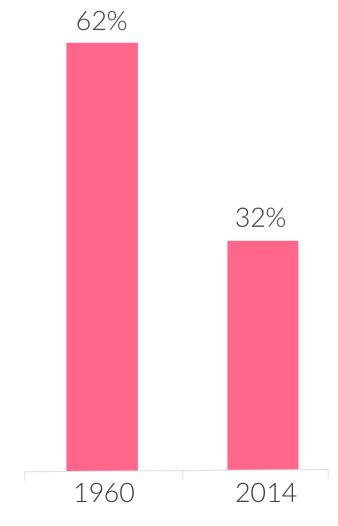

#### People are choosing to stay single longer

% of US population aged 16 and over that are single<sup>2</sup>

% of US population aged 18-34 that are married or cohabiting in own household<sup>3</sup>

<sup>&</sup>lt;sup>1</sup> Research Now, 2015

<sup>&</sup>lt;sup>2</sup> Bureau of Labor Statistics

<sup>&</sup>lt;sup>3</sup> Pew Research, 2016