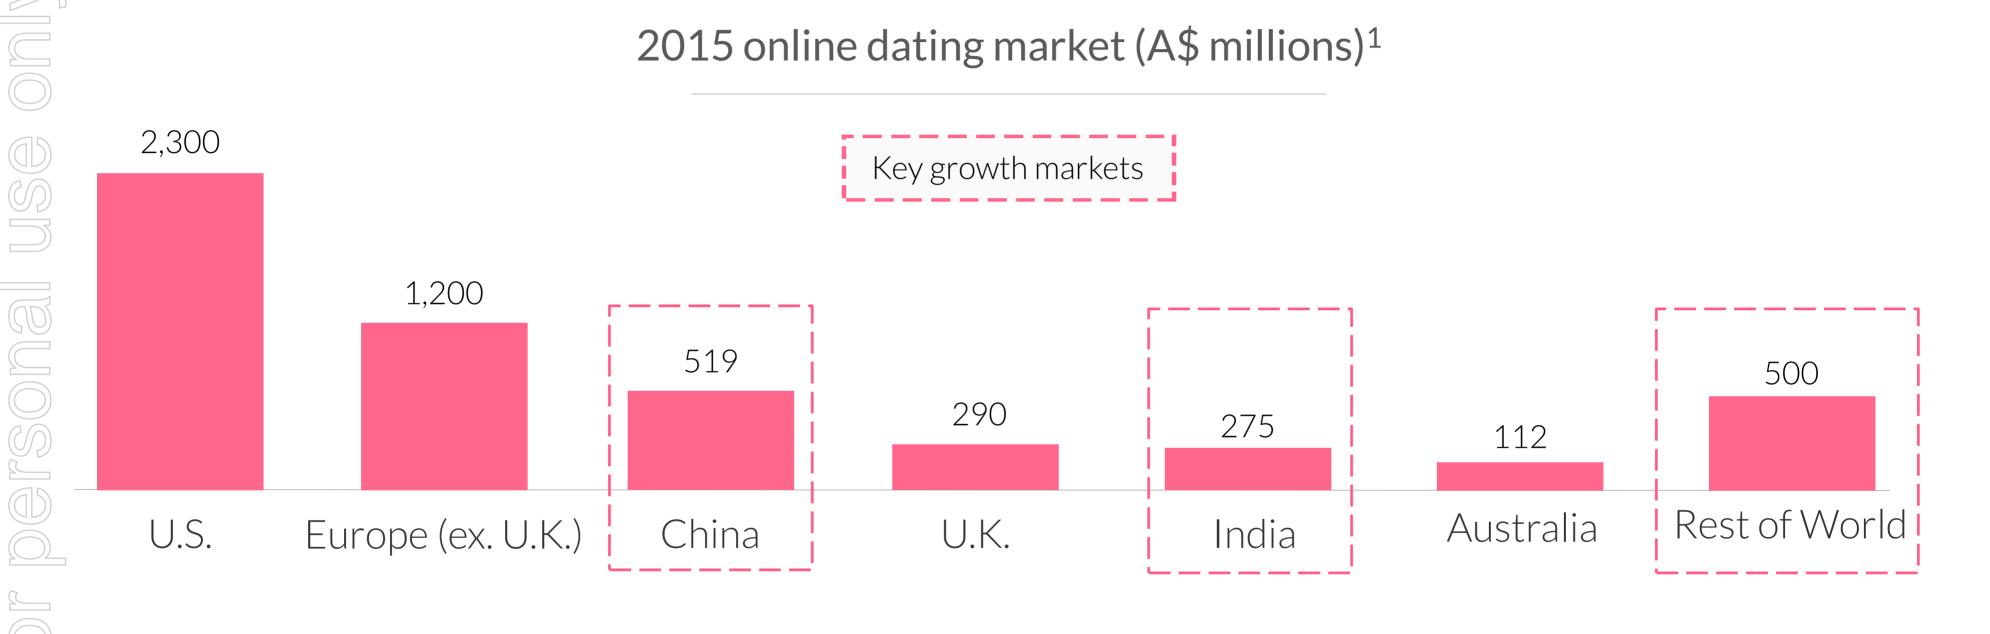

# A Multi-Billion Dollar Global Market Opportunity

Online dating is a massive ~A\$5.0 billion market globally that is seeing strong growth in Asia

One in 10 adults now average an hour a day on a dating website or app<sup>2</sup>

<sup>&</sup>lt;sup>1</sup> Wall Street Journal, iResearch, leading dating sites.co.uk, Troika Consulting, IBISWorld, company estimates

<sup>&</sup>lt;sup>2</sup>The Washington Post