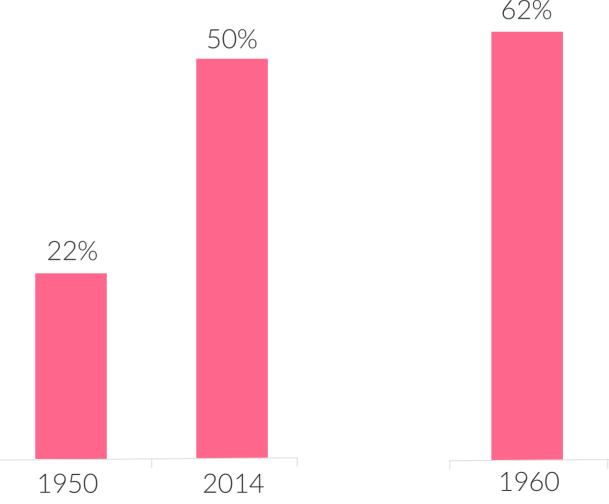

# Online Dating is Becoming a Social Norm

The Internet is now the #1 preferred way to date for many people

#### Online dating gaining widespread social acceptance

% of people who agree that online dating is good way to meet people

#### Use of dating websites/apps has soared

% of adults in the US who have ever used a dating website or app