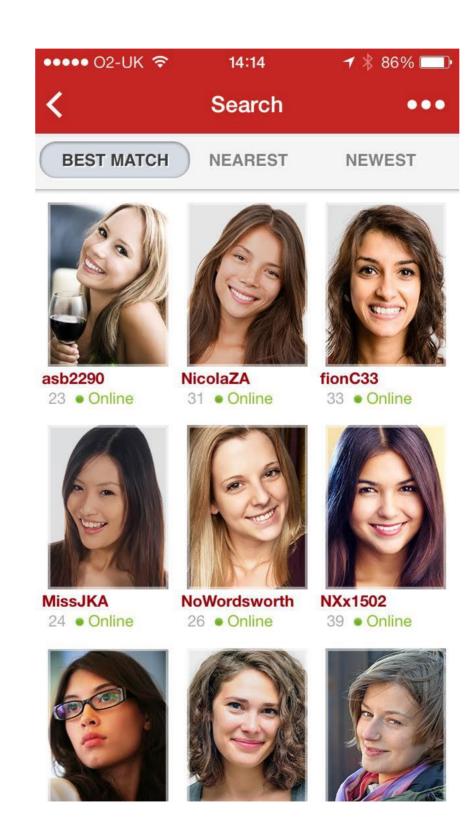

## DateTix - Location-Based Social Platform

Mobile social platform to meet new people nearby for local date activities

- 1 Choose date activity
  - Select an interesting date activity near you

2 Invite people

Invite people who you like to meet for the date activity

3 Confirm date

Chat with your matches to confirm your date