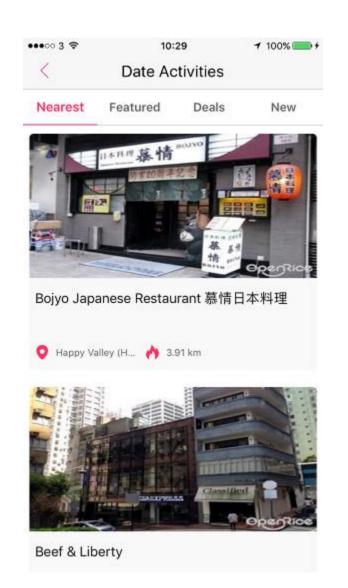

## DateTix - Location-Based Social Platform

Mobile social platform to meet new people nearby for local date activities

- 1 Choose date activity
  - Select an interesting date activity near you

2 Invite people

Invite people who you like to meet for the date activity

3 Confirm date

Chat with your matches to confirm your date