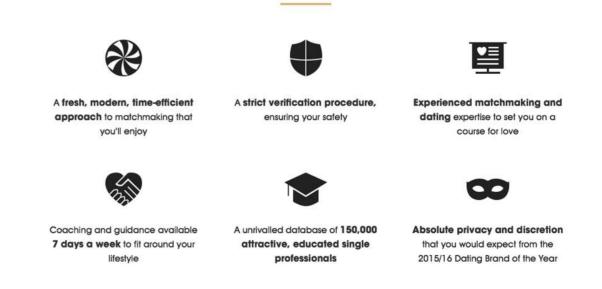

# Lovestruck Infinity - Premium Matchmaking Services

High-end personalised matchmaking and matrimonial services

- Service packages typically priced from A\$2,000-3,000
  - Guaranteed number of handpicked dates
  - Personal matchmaker to understand client requirements
  - Highly personalised and curated experience
- Currently operating in Shenzhen, China and Hong Kong
  - Experienced sales team leverages large online user base from DateTix and Lovestruck to upsell Lovestruck Infinity
- China matchmaking market represents enormous potential
  - Expected to grow to A\$1.3 billion in 2016
  - Accounts for 67% of total China dating services market <sup>1</sup>

#### WHY LOVESTRUCK INFINITY IS RIGHT FOR YOU