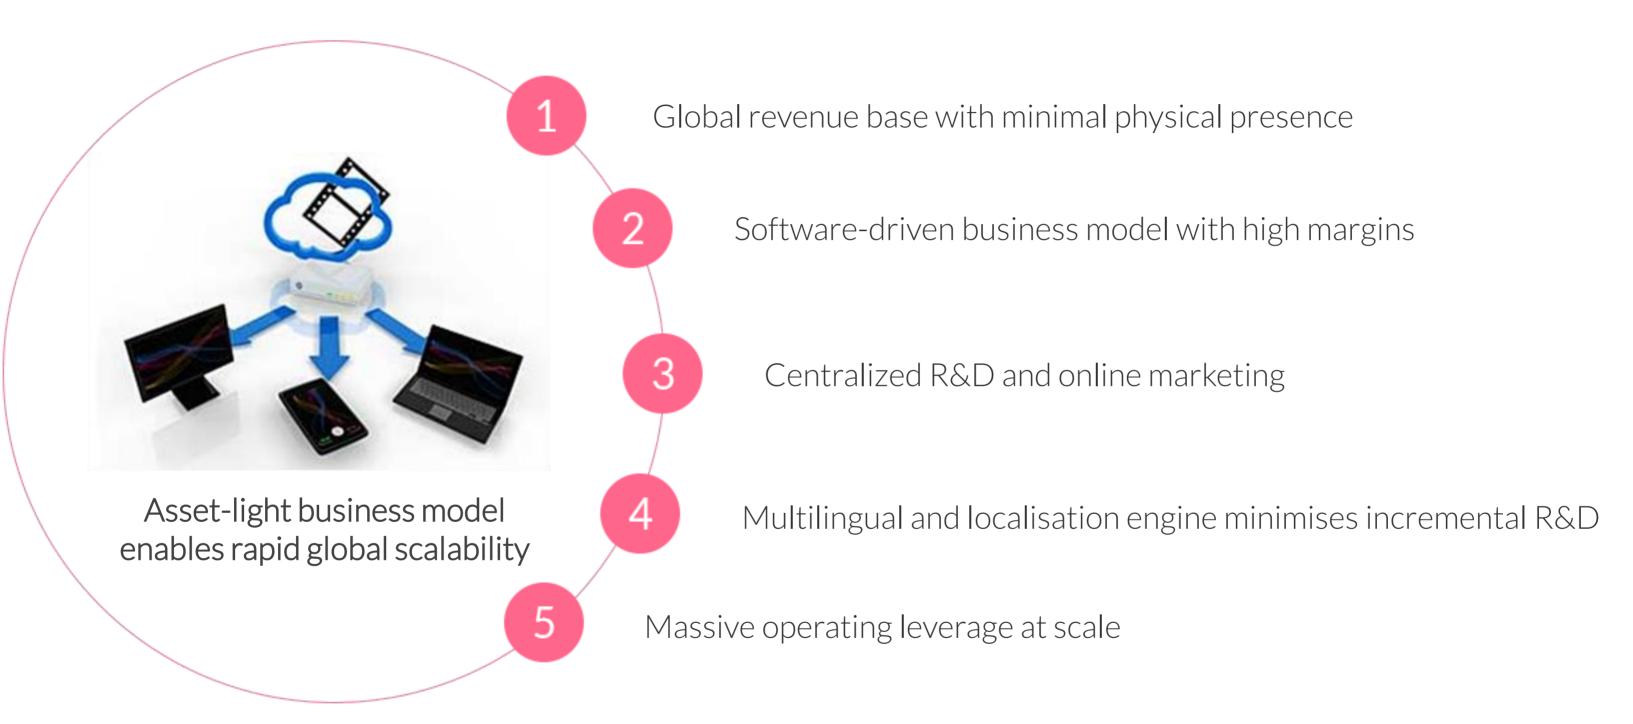

# Asset-Light Software-Driven Business Model

Highly scalable software platform in place to support large growth in member base

Minimal variable costs and capex as member base expands